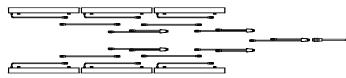

example shown above:

6 LINEO 1.2 (1510 mm) (3 per line)

4 extension cords 1.5m LNEZZZ014 (2 per line)

4 splitters **LNEZZZ019** (2 per line)

1 splitter **LNEZZZ019** (extra , to connect the two separate lines)

1 mandatory accessory **LNEZZZ021** (power supply connection cable)