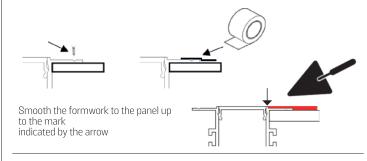

# INSTALLATION OF FORMWORK ON THE GROUND

Prepare a housing of the formwork so that the upper edge is perfectly coplanar to the floor level.

## INSTALLATION OF FORMWORK ON THE PLASTERBOARD

Fix the formwork to the plasterboard panel with 2.9x13 self-tapping screws or with plasterboard tape