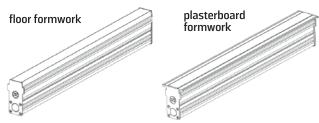

# INSTALLATION OF FORMWORK ON THE GROUND

Prepare a housing of the formwork so that the upper edge is perfectly coplanar to the floor level.

## INSTALLATION OF FORMWORK ON THE PLASTERBOARD

Fix the formwork to the plasterboard panel with 2.9x13 self-tapping screws or with plasterboard tape