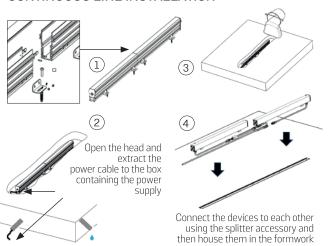

# Connecting extension cords to the power supply using the LNEZZZO21 accessory (mandatory)

# **ELECTRICAL CONNECTION**

Each LINEO is pre-wired with 0.40 m cable and 5-pin (male) guick connector.

To wire two LINEOs in a continuous line, it will be necessary to use an extension cord of the same length as the product (for example: **LINEO 1000mm** = 1 m extension cord **LNEZZZO13**) and a splitter **LNEZZZO19**.