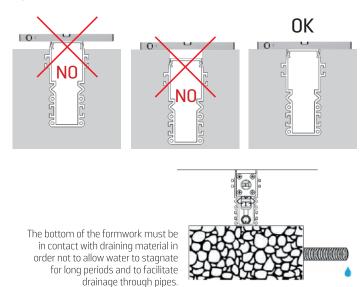

# INSTALLATION OF FORMWORK ON THE GROUND

Prepare a housing of the formwork so that the upper edge is perfectly coplanar to the floor level.