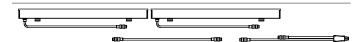

3 **LINEO 1.1** (1010 mm)

2 extension cords 1m LNEZZZ013

2 splitters **LNEZZZ019** 

1 mandatory accessory **LNEZZZO21** (power supply connection cable)

**LNEZZZ019** splitter accessories can also be used to connect two different LINEO lines before reaching the power supply.

example shown above:

6 LINEO 1.2 (1510 mm) (3 per line)

4 extension cords 1.5m LNEZZZ014 (2 per line)

4 splitters **LNEZZZ019** (2 per line)

1 splitter **LNEZZZ019** (extra , to connect the two separate lines)

1 mandatory accessory **LNEZZZ021** (power supply connection cable)