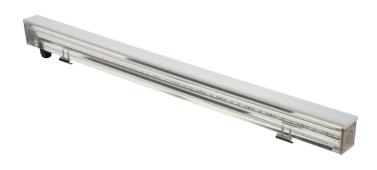

# LINEO 1.0 | 1.1 | 1.2

LINEAR RECESSED LUMINAIRE

## WARNING

- Read the following instructions carefully and keep them.
- **9** Techinal product data can be found on the back of the sheet and on the product label.
- **9** Always switch off the power supply before installation or maintenance.
- **9** The devide must be installed by qualified personnel. MIZAR accepts no liability if installation is not carried out in accordance with current standard.
- **9** Modifications or tampering with the product, not authorized by MIZAR ,void all warranty conditions.
- 9 Product for indoor and outdoor use
- Never cover visible parts of the product.
- **9** No metal parts must be in direct contact or come into contact with aggressive chemicals (fertilisers, aggressive detergents)
- **9** Do not stare at the light source during its operation.
- **9** Clean the device periodically, avoiding dirt accumul–ation (at least twice a year).
- Please contact MIZAR for Led replacement.
- **9** If the screen breaks, the product cannot be used; contact Mizar for replacement.