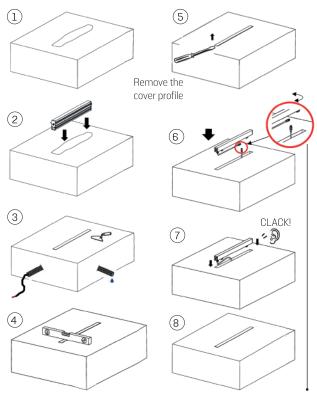

# INSTALLATION OF FORMWORK ON THE GROUND

Prepare a housing of the formwork so that the upper edge is perfectly coplanar to the floor level.

## INSTALLATION OF FORMWORK ON THE PLASTERBOARD

Fix the formwork to the plasterboard panel with 2.9x13 self-tapping screws or with plasterboard tape