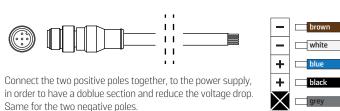

# **ELECTRICAL CONNECTION**

Each LINEO is pre-wired with 0.40 m cable and 5-pin (male) guick connector.

To wire two LINEOs in a continuous line, it will be necessary to use an extension cord of the same length as the product (for example: **LINEO 1000mm** = 1 m extension cord **LNEZZZO13**) and a splitter **LNEZZZO19**.

The quantity of accessories should be calculated in this way: total number of LINEOs = "x" number of continuos lines = "y" total number of extension cords = "x-y" total number of splitters = "x-y"

example shown above:

3 **LINEO 1.1** (1010 mm)

2 extension cords 1m LNEZZZ013

2 splitters **LNEZZZ019** 

1 mandatory accessory **LNEZZZO21** (power supply connection cable)

**LNEZZZ019** splitter accessories can also be used to connect two different LINEO lines before reaching the power supply.