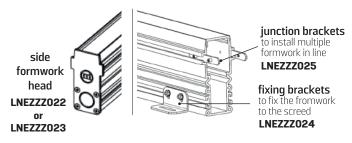

#### ACCESSORIES NECESSARY FOR PRODUCT INSTALLATION

The formwork is equipped with a disposable cover profile, to protect the interior from dirt and material during installation work

# FORMWORK AND FIXTURE INSTALLATION

MIZAR electrical connection accessories they do not require self-amalgamating tape or waterproof junction box.