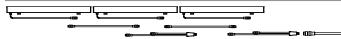

# **ELECTRICAL CONNECTION**

Each LINEO is pre-wired with 0.40 m cable and 5-pin (male) guick connector.

To wire two LINEOs in a continuous line, it will be necessary to use an extension cord of the same length as the product (for example: **LINEO 1000mm** = 1 m extension cord **LNEZZZO13**) and a splitter **LNEZZZO19**.

The quantity of accessories should be calculated in this way: total number of LINEOs = "x" number of continuos lines = "y" total number of extension cords = "x-y" total number of splitters = "x-y"

example shown above:

3 **LINEO 1.1** (1010 mm)

2 extension cords 1m LNEZZZ013

2 splitters **LNEZZZ019** 

1 mandatory accessory **LNEZZZO21** (power supply connection cable)

**LNEZZZ019** splitter accessories can also be used to connect two different LINEO lines before reaching the power supply.