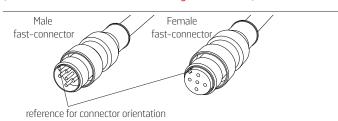

# **ELECTRICAL CONNECTION**

Each LINEO is pre-wired with 0.40 m cable and 5-pin (male) guick connector.

To wire two LINEOs in a continuous line, it will be necessary to use an extension cord of the same length as the product (for example: **LINEO 1000mm** = 1 m extension cord **LNEZZZO13**) and a splitter **LNEZZZO19**.