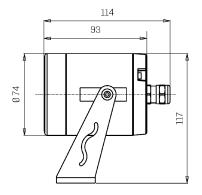

#### Mechanical data

| Width (mm)       | 86                  | Body material                                                                                                                                                                                                                                                                                                                                                                                                                                                                                                                                                                                                                                                                                                                                                                                                                                                                                                                                                                                                                                                                                                                                                                                                                                                                                                                                                                                                                                                                                                                                                                                                                                                                                                                                                                                                                                                                                                                                                                                                                                                                                                                  | Anodized aluminum         |
|------------------|---------------------|--------------------------------------------------------------------------------------------------------------------------------------------------------------------------------------------------------------------------------------------------------------------------------------------------------------------------------------------------------------------------------------------------------------------------------------------------------------------------------------------------------------------------------------------------------------------------------------------------------------------------------------------------------------------------------------------------------------------------------------------------------------------------------------------------------------------------------------------------------------------------------------------------------------------------------------------------------------------------------------------------------------------------------------------------------------------------------------------------------------------------------------------------------------------------------------------------------------------------------------------------------------------------------------------------------------------------------------------------------------------------------------------------------------------------------------------------------------------------------------------------------------------------------------------------------------------------------------------------------------------------------------------------------------------------------------------------------------------------------------------------------------------------------------------------------------------------------------------------------------------------------------------------------------------------------------------------------------------------------------------------------------------------------------------------------------------------------------------------------------------------------|---------------------------|
| Length (mm)      | 114                 |                                                                                                                                                                                                                                                                                                                                                                                                                                                                                                                                                                                                                                                                                                                                                                                                                                                                                                                                                                                                                                                                                                                                                                                                                                                                                                                                                                                                                                                                                                                                                                                                                                                                                                                                                                                                                                                                                                                                                                                                                                                                                                                                | anticorodal 6082          |
| Height (mm)      | 117                 | Diffuser material                                                                                                                                                                                                                                                                                                                                                                                                                                                                                                                                                                                                                                                                                                                                                                                                                                                                                                                                                                                                                                                                                                                                                                                                                                                                                                                                                                                                                                                                                                                                                                                                                                                                                                                                                                                                                                                                                                                                                                                                                                                                                                              | Extraclear tempered glass |
| Weight (g)       | 748                 | Diffuser thickness (mm)                                                                                                                                                                                                                                                                                                                                                                                                                                                                                                                                                                                                                                                                                                                                                                                                                                                                                                                                                                                                                                                                                                                                                                                                                                                                                                                                                                                                                                                                                                                                                                                                                                                                                                                                                                                                                                                                                                                                                                                                                                                                                                        | 8                         |
| IP Rating        | IP66 / IP68 10m     | Class ISO 9223                                                                                                                                                                                                                                                                                                                                                                                                                                                                                                                                                                                                                                                                                                                                                                                                                                                                                                                                                                                                                                                                                                                                                                                                                                                                                                                                                                                                                                                                                                                                                                                                                                                                                                                                                                                                                                                                                                                                                                                                                                                                                                                 | C5                        |
| IK rating        | IK09                | Optic type                                                                                                                                                                                                                                                                                                                                                                                                                                                                                                                                                                                                                                                                                                                                                                                                                                                                                                                                                                                                                                                                                                                                                                                                                                                                                                                                                                                                                                                                                                                                                                                                                                                                                                                                                                                                                                                                                                                                                                                                                                                                                                                     | Technopolymer TIR Lens    |
| Finishing colour | Aluminium, Aluminum | Optical optional                                                                                                                                                                                                                                                                                                                                                                                                                                                                                                                                                                                                                                                                                                                                                                                                                                                                                                                                                                                                                                                                                                                                                                                                                                                                                                                                                                                                                                                                                                                                                                                                                                                                                                                                                                                                                                                                                                                                                                                                                                                                                                               | None                      |
| Frame material   | Anodized aluminum   | Maximal working                                                                                                                                                                                                                                                                                                                                                                                                                                                                                                                                                                                                                                                                                                                                                                                                                                                                                                                                                                                                                                                                                                                                                                                                                                                                                                                                                                                                                                                                                                                                                                                                                                                                                                                                                                                                                                                                                                                                                                                                                                                                                                                | +50° C                    |
|                  | anticorodal 6082    | temperature                                                                                                                                                                                                                                                                                                                                                                                                                                                                                                                                                                                                                                                                                                                                                                                                                                                                                                                                                                                                                                                                                                                                                                                                                                                                                                                                                                                                                                                                                                                                                                                                                                                                                                                                                                                                                                                                                                                                                                                                                                                                                                                    |                           |
|                  |                     | Address of the second s |                           |