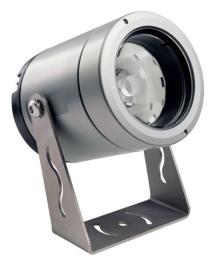

# Technical description

Floodlight suitable for outdoor and underwater environments up to 10 m (IP66/IP68), with operating temperature range: -20°C / +50°C. To offer maximum versatility of application, the body can be made of aluminum or steel; the bracket, made of steel for both models, allows the fixture's tilt to be adjusted. The light source is a multi-chip LED RGBW powered by constant voltage 24V, for maximum power of 8W, paired with a specific color-mixing TIR lens. The luminous flux makes it ideal for illuminating architectural details, garden plants or water features, thanks to the different emission angles. The source is set back for greater visual comfort. Color rendering index CRI > 90. Oceano is equipped with IdroSkud® system to protect electronic components from voltage spikes, polarity reversal and water infiltration. Optional for anti-glare (honeycomb) and accessory for installation in the ground (stake) are provided. The product must be combined with a power supply to ensure its operation. The power supply must be ordered separately. The amount of luminaires that can be connected to a single power supply varies depending on the type of installation. It is up to the installer to verify the possible voltage drop by evaluating the distance between the product and the power supply.

#### Mechanical data

| Width (mm)       | 86                  | Body material                                                                                                                                                                                                                                                                                                                                                                                                                                                                                                                                                                                                                                                                                                                                                                                                                                                                                                                                                                                                                                                                                                                                                                                                                                                                                                                                                                                                                                                                                                                                                                                                                                                                                                                                                                                                                                                                                                                                                                                                                                                                                                                  | Anodized aluminum         |
|------------------|---------------------|--------------------------------------------------------------------------------------------------------------------------------------------------------------------------------------------------------------------------------------------------------------------------------------------------------------------------------------------------------------------------------------------------------------------------------------------------------------------------------------------------------------------------------------------------------------------------------------------------------------------------------------------------------------------------------------------------------------------------------------------------------------------------------------------------------------------------------------------------------------------------------------------------------------------------------------------------------------------------------------------------------------------------------------------------------------------------------------------------------------------------------------------------------------------------------------------------------------------------------------------------------------------------------------------------------------------------------------------------------------------------------------------------------------------------------------------------------------------------------------------------------------------------------------------------------------------------------------------------------------------------------------------------------------------------------------------------------------------------------------------------------------------------------------------------------------------------------------------------------------------------------------------------------------------------------------------------------------------------------------------------------------------------------------------------------------------------------------------------------------------------------|---------------------------|
| Length (mm)      | 114                 |                                                                                                                                                                                                                                                                                                                                                                                                                                                                                                                                                                                                                                                                                                                                                                                                                                                                                                                                                                                                                                                                                                                                                                                                                                                                                                                                                                                                                                                                                                                                                                                                                                                                                                                                                                                                                                                                                                                                                                                                                                                                                                                                | anticorodal 6082          |
| Height (mm)      | 117                 | Diffuser material                                                                                                                                                                                                                                                                                                                                                                                                                                                                                                                                                                                                                                                                                                                                                                                                                                                                                                                                                                                                                                                                                                                                                                                                                                                                                                                                                                                                                                                                                                                                                                                                                                                                                                                                                                                                                                                                                                                                                                                                                                                                                                              | Extraclear tempered glass |
| Weight (g)       | 748                 | Diffuser thickness (mm)                                                                                                                                                                                                                                                                                                                                                                                                                                                                                                                                                                                                                                                                                                                                                                                                                                                                                                                                                                                                                                                                                                                                                                                                                                                                                                                                                                                                                                                                                                                                                                                                                                                                                                                                                                                                                                                                                                                                                                                                                                                                                                        | 8                         |
| IP Rating        | IP66 / IP68 10m     | Class ISO 9223                                                                                                                                                                                                                                                                                                                                                                                                                                                                                                                                                                                                                                                                                                                                                                                                                                                                                                                                                                                                                                                                                                                                                                                                                                                                                                                                                                                                                                                                                                                                                                                                                                                                                                                                                                                                                                                                                                                                                                                                                                                                                                                 | C5                        |
| IK rating        | IK09                | Optic type                                                                                                                                                                                                                                                                                                                                                                                                                                                                                                                                                                                                                                                                                                                                                                                                                                                                                                                                                                                                                                                                                                                                                                                                                                                                                                                                                                                                                                                                                                                                                                                                                                                                                                                                                                                                                                                                                                                                                                                                                                                                                                                     | Technopolymer TIR Lens    |
| Finishing colour | Aluminium, Aluminum | Optical optional                                                                                                                                                                                                                                                                                                                                                                                                                                                                                                                                                                                                                                                                                                                                                                                                                                                                                                                                                                                                                                                                                                                                                                                                                                                                                                                                                                                                                                                                                                                                                                                                                                                                                                                                                                                                                                                                                                                                                                                                                                                                                                               | None                      |
| Frame material   | Anodized aluminum   | Maximal working                                                                                                                                                                                                                                                                                                                                                                                                                                                                                                                                                                                                                                                                                                                                                                                                                                                                                                                                                                                                                                                                                                                                                                                                                                                                                                                                                                                                                                                                                                                                                                                                                                                                                                                                                                                                                                                                                                                                                                                                                                                                                                                | +50° C                    |
|                  | anticorodal 6082    | temperature                                                                                                                                                                                                                                                                                                                                                                                                                                                                                                                                                                                                                                                                                                                                                                                                                                                                                                                                                                                                                                                                                                                                                                                                                                                                                                                                                                                                                                                                                                                                                                                                                                                                                                                                                                                                                                                                                                                                                                                                                                                                                                                    |                           |
|                  |                     | Address of the second s |                           |