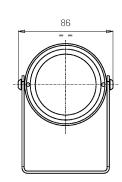

#### Mechanical data

| Width (mm)       | 86                  | Body material                                                                                                                                                                                                                                                                                                                                                                                                                                                                                                                                                                                                                                                                                                                                                                                                                                                                                                                                                                                                                                                                                                                                                                                                                                                                                                                                                                                                                                                                                                                                                                                                                                                                                                                                                                                                                                                                                                                                                                                                                                                                                                                  | Anodized aluminum         |
|------------------|---------------------|--------------------------------------------------------------------------------------------------------------------------------------------------------------------------------------------------------------------------------------------------------------------------------------------------------------------------------------------------------------------------------------------------------------------------------------------------------------------------------------------------------------------------------------------------------------------------------------------------------------------------------------------------------------------------------------------------------------------------------------------------------------------------------------------------------------------------------------------------------------------------------------------------------------------------------------------------------------------------------------------------------------------------------------------------------------------------------------------------------------------------------------------------------------------------------------------------------------------------------------------------------------------------------------------------------------------------------------------------------------------------------------------------------------------------------------------------------------------------------------------------------------------------------------------------------------------------------------------------------------------------------------------------------------------------------------------------------------------------------------------------------------------------------------------------------------------------------------------------------------------------------------------------------------------------------------------------------------------------------------------------------------------------------------------------------------------------------------------------------------------------------|---------------------------|
| Length (mm)      | 114                 |                                                                                                                                                                                                                                                                                                                                                                                                                                                                                                                                                                                                                                                                                                                                                                                                                                                                                                                                                                                                                                                                                                                                                                                                                                                                                                                                                                                                                                                                                                                                                                                                                                                                                                                                                                                                                                                                                                                                                                                                                                                                                                                                | anticorodal 6082          |
| Height (mm)      | 117                 | Diffuser material                                                                                                                                                                                                                                                                                                                                                                                                                                                                                                                                                                                                                                                                                                                                                                                                                                                                                                                                                                                                                                                                                                                                                                                                                                                                                                                                                                                                                                                                                                                                                                                                                                                                                                                                                                                                                                                                                                                                                                                                                                                                                                              | Extraclear tempered glass |
| Weight (g)       | 748                 | Diffuser thickness (mm)                                                                                                                                                                                                                                                                                                                                                                                                                                                                                                                                                                                                                                                                                                                                                                                                                                                                                                                                                                                                                                                                                                                                                                                                                                                                                                                                                                                                                                                                                                                                                                                                                                                                                                                                                                                                                                                                                                                                                                                                                                                                                                        | 8                         |
| IP Rating        | IP66 / IP68 10m     | Class ISO 9223                                                                                                                                                                                                                                                                                                                                                                                                                                                                                                                                                                                                                                                                                                                                                                                                                                                                                                                                                                                                                                                                                                                                                                                                                                                                                                                                                                                                                                                                                                                                                                                                                                                                                                                                                                                                                                                                                                                                                                                                                                                                                                                 | C5                        |
| IK rating        | IK09                | Optic type                                                                                                                                                                                                                                                                                                                                                                                                                                                                                                                                                                                                                                                                                                                                                                                                                                                                                                                                                                                                                                                                                                                                                                                                                                                                                                                                                                                                                                                                                                                                                                                                                                                                                                                                                                                                                                                                                                                                                                                                                                                                                                                     | Technopolymer TIR Lens    |
| Finishing colour | Aluminium, Aluminum | Optical optional                                                                                                                                                                                                                                                                                                                                                                                                                                                                                                                                                                                                                                                                                                                                                                                                                                                                                                                                                                                                                                                                                                                                                                                                                                                                                                                                                                                                                                                                                                                                                                                                                                                                                                                                                                                                                                                                                                                                                                                                                                                                                                               | None                      |
| Frame material   | Anodized aluminum   | Maximal working                                                                                                                                                                                                                                                                                                                                                                                                                                                                                                                                                                                                                                                                                                                                                                                                                                                                                                                                                                                                                                                                                                                                                                                                                                                                                                                                                                                                                                                                                                                                                                                                                                                                                                                                                                                                                                                                                                                                                                                                                                                                                                                | +50° C                    |
|                  | anticorodal 6082    | temperature                                                                                                                                                                                                                                                                                                                                                                                                                                                                                                                                                                                                                                                                                                                                                                                                                                                                                                                                                                                                                                                                                                                                                                                                                                                                                                                                                                                                                                                                                                                                                                                                                                                                                                                                                                                                                                                                                                                                                                                                                                                                                                                    |                           |
|                  |                     | Address of the second s |                           |