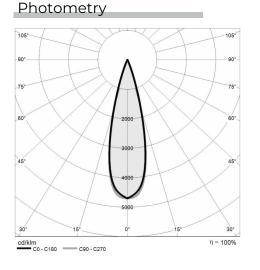

### Lighting data

| Source type                 | multi-chip LED | Beam angle           | 26°              |
|-----------------------------|----------------|----------------------|------------------|
| CCT                         | RGBW (4000K)   | Photobiological risk | RGO              |
| CRI                         | > 80           | ULR                  | 100.00%          |
| MacAdam (SDCM)              | 3              | BUG Rating           | B0 U0 G0         |
| Source lumen output (lm)    | 640            | CIE Flux Code        | 96 99 99 100 100 |
| Luminaire lumen output (lm) | 329            | LED lifetime         | L80 B10 50.000h  |
| Light emission              | Medium         |                      |                  |