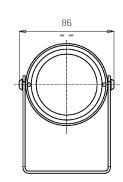

#### Mechanical data

| Width (mm)       | 86                  | Body material                                                                                                                                                                                                                                                                                                                                                                                                                                                                                                                                                                                                                                                                                                                                                                                                                                                                                                                                                                                                                                                                                                                                                                                                                                                                                                                                                                                                                                                                                                                                                                                                                                                                                                                                                                                                                                                                                                                                                                                                                                                                                                                  | Anodized aluminum         |
|------------------|---------------------|--------------------------------------------------------------------------------------------------------------------------------------------------------------------------------------------------------------------------------------------------------------------------------------------------------------------------------------------------------------------------------------------------------------------------------------------------------------------------------------------------------------------------------------------------------------------------------------------------------------------------------------------------------------------------------------------------------------------------------------------------------------------------------------------------------------------------------------------------------------------------------------------------------------------------------------------------------------------------------------------------------------------------------------------------------------------------------------------------------------------------------------------------------------------------------------------------------------------------------------------------------------------------------------------------------------------------------------------------------------------------------------------------------------------------------------------------------------------------------------------------------------------------------------------------------------------------------------------------------------------------------------------------------------------------------------------------------------------------------------------------------------------------------------------------------------------------------------------------------------------------------------------------------------------------------------------------------------------------------------------------------------------------------------------------------------------------------------------------------------------------------|---------------------------|
| Length (mm)      | 114                 |                                                                                                                                                                                                                                                                                                                                                                                                                                                                                                                                                                                                                                                                                                                                                                                                                                                                                                                                                                                                                                                                                                                                                                                                                                                                                                                                                                                                                                                                                                                                                                                                                                                                                                                                                                                                                                                                                                                                                                                                                                                                                                                                | anticorodal 6082          |
| Height (mm)      | 117                 | Diffuser material                                                                                                                                                                                                                                                                                                                                                                                                                                                                                                                                                                                                                                                                                                                                                                                                                                                                                                                                                                                                                                                                                                                                                                                                                                                                                                                                                                                                                                                                                                                                                                                                                                                                                                                                                                                                                                                                                                                                                                                                                                                                                                              | Extraclear tempered glass |
| Weight (g)       | 748                 | Diffuser thickness (mm)                                                                                                                                                                                                                                                                                                                                                                                                                                                                                                                                                                                                                                                                                                                                                                                                                                                                                                                                                                                                                                                                                                                                                                                                                                                                                                                                                                                                                                                                                                                                                                                                                                                                                                                                                                                                                                                                                                                                                                                                                                                                                                        | 8                         |
| IP Rating        | IP66 / IP68 10m     | Class ISO 9223                                                                                                                                                                                                                                                                                                                                                                                                                                                                                                                                                                                                                                                                                                                                                                                                                                                                                                                                                                                                                                                                                                                                                                                                                                                                                                                                                                                                                                                                                                                                                                                                                                                                                                                                                                                                                                                                                                                                                                                                                                                                                                                 | C5                        |
| IK rating        | IK09                | Optic type                                                                                                                                                                                                                                                                                                                                                                                                                                                                                                                                                                                                                                                                                                                                                                                                                                                                                                                                                                                                                                                                                                                                                                                                                                                                                                                                                                                                                                                                                                                                                                                                                                                                                                                                                                                                                                                                                                                                                                                                                                                                                                                     | Technopolymer TIR Lens    |
| Finishing colour | Aluminium, Aluminum | Optical optional                                                                                                                                                                                                                                                                                                                                                                                                                                                                                                                                                                                                                                                                                                                                                                                                                                                                                                                                                                                                                                                                                                                                                                                                                                                                                                                                                                                                                                                                                                                                                                                                                                                                                                                                                                                                                                                                                                                                                                                                                                                                                                               | None                      |
| Frame material   | Anodized aluminum   | Maximal working                                                                                                                                                                                                                                                                                                                                                                                                                                                                                                                                                                                                                                                                                                                                                                                                                                                                                                                                                                                                                                                                                                                                                                                                                                                                                                                                                                                                                                                                                                                                                                                                                                                                                                                                                                                                                                                                                                                                                                                                                                                                                                                | +50° C                    |
|                  | anticorodal 6082    | temperature                                                                                                                                                                                                                                                                                                                                                                                                                                                                                                                                                                                                                                                                                                                                                                                                                                                                                                                                                                                                                                                                                                                                                                                                                                                                                                                                                                                                                                                                                                                                                                                                                                                                                                                                                                                                                                                                                                                                                                                                                                                                                                                    |                           |
|                  |                     | Address of the second s |                           |