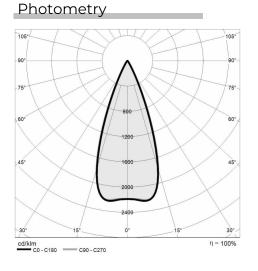

### Lighting data

| Source type                 | multi-chip LED | Beam angle           | 40°               |
|-----------------------------|----------------|----------------------|-------------------|
| CCT                         | RGBW (4000K)   | Photobiological risk | RGO               |
| CRI                         | > 80           | ULR                  | 100.00%           |
| MacAdam (SDCM)              | 3              | BUG Rating           | B0 U0 G0          |
| Source lumen output (lm)    | 640            | CIE Flux Code        | 95 99 100 100 100 |
| Luminaire lumen output (lm) | 336            | LED lifetime         | L80 B10 50.000h   |
| Light emission              | Wide           |                      |                   |