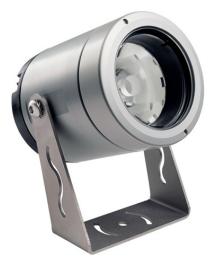

# OCEANO 8 RGBW OCEANO 8 8W AL 40° RGBW 24V PWM 15M

Cod: CEA15PCL000P00

IdroSkud® protection system - polarity reversal protection - voltage spikes protection idroSkud - water infiltration protection

IP 68 up to 10m Protected against continous immersion up to 10 meters

# Technical description

Floodlight suitable for outdoor and underwater environments up to 10 m (IP66/IP68), with operating temperature range: -20°C / +50°C. To offer maximum versatility of application, the body can be made of aluminum or steel; the bracket, made of steel for both models, allows the fixture's tilt to be adjusted. The light source is a multi-chip LED RGBW powered by constant voltage 24V, for maximum power of 8W, paired with a specific color-mixing TIR lens. The luminous flux makes it ideal for illuminating architectural details, garden plants or water features, thanks to the different emission angles. The source is set back for greater visual comfort. Color rendering index CRI > 90. Oceano is equipped with IdroSkud® system to protect electronic components from voltage spikes, polarity reversal and water infiltration. Optional for anti-glare (honeycomb) and accessory for installation in the ground (stake) are provided. The product must be combined with a power supply to ensure its operation. The power supply must be ordered separately. The amount of luminaires that can be connected to a single power supply varies depending on the type of installation. It is up to the installer to verify the possible voltage drop by evaluating the distance between the product and the power supply.

#### Mechanical data

| Width (mm)       | 86                  | Body material                                                                                                                                                                                                                                                                                                                                                                                                                                                                                                                                                                                                                                                                                                                                                                                                                                                                                                                                                                                                                                                                                                                                                                                                                                                                                                                                                                                                                                                                                                                                                                                                                                                                                                                                                                                                                                                                                                                                                                                                                                                                                                                  | Anodized aluminum         |
|------------------|---------------------|--------------------------------------------------------------------------------------------------------------------------------------------------------------------------------------------------------------------------------------------------------------------------------------------------------------------------------------------------------------------------------------------------------------------------------------------------------------------------------------------------------------------------------------------------------------------------------------------------------------------------------------------------------------------------------------------------------------------------------------------------------------------------------------------------------------------------------------------------------------------------------------------------------------------------------------------------------------------------------------------------------------------------------------------------------------------------------------------------------------------------------------------------------------------------------------------------------------------------------------------------------------------------------------------------------------------------------------------------------------------------------------------------------------------------------------------------------------------------------------------------------------------------------------------------------------------------------------------------------------------------------------------------------------------------------------------------------------------------------------------------------------------------------------------------------------------------------------------------------------------------------------------------------------------------------------------------------------------------------------------------------------------------------------------------------------------------------------------------------------------------------|---------------------------|
| Length (mm)      | 114                 |                                                                                                                                                                                                                                                                                                                                                                                                                                                                                                                                                                                                                                                                                                                                                                                                                                                                                                                                                                                                                                                                                                                                                                                                                                                                                                                                                                                                                                                                                                                                                                                                                                                                                                                                                                                                                                                                                                                                                                                                                                                                                                                                | anticorodal 6082          |
| Height (mm)      | 117                 | Diffuser material                                                                                                                                                                                                                                                                                                                                                                                                                                                                                                                                                                                                                                                                                                                                                                                                                                                                                                                                                                                                                                                                                                                                                                                                                                                                                                                                                                                                                                                                                                                                                                                                                                                                                                                                                                                                                                                                                                                                                                                                                                                                                                              | Extraclear tempered glass |
| Weight (g)       | 748                 | Diffuser thickness (mm)                                                                                                                                                                                                                                                                                                                                                                                                                                                                                                                                                                                                                                                                                                                                                                                                                                                                                                                                                                                                                                                                                                                                                                                                                                                                                                                                                                                                                                                                                                                                                                                                                                                                                                                                                                                                                                                                                                                                                                                                                                                                                                        | 8                         |
| IP Rating        | IP66 / IP68 10m     | Class ISO 9223                                                                                                                                                                                                                                                                                                                                                                                                                                                                                                                                                                                                                                                                                                                                                                                                                                                                                                                                                                                                                                                                                                                                                                                                                                                                                                                                                                                                                                                                                                                                                                                                                                                                                                                                                                                                                                                                                                                                                                                                                                                                                                                 | C5                        |
| IK rating        | IK09                | Optic type                                                                                                                                                                                                                                                                                                                                                                                                                                                                                                                                                                                                                                                                                                                                                                                                                                                                                                                                                                                                                                                                                                                                                                                                                                                                                                                                                                                                                                                                                                                                                                                                                                                                                                                                                                                                                                                                                                                                                                                                                                                                                                                     | Technopolymer TIR Lens    |
| Finishing colour | Aluminium, Aluminum | Optical optional                                                                                                                                                                                                                                                                                                                                                                                                                                                                                                                                                                                                                                                                                                                                                                                                                                                                                                                                                                                                                                                                                                                                                                                                                                                                                                                                                                                                                                                                                                                                                                                                                                                                                                                                                                                                                                                                                                                                                                                                                                                                                                               | None                      |
| Frame material   | Anodized aluminum   | Maximal working                                                                                                                                                                                                                                                                                                                                                                                                                                                                                                                                                                                                                                                                                                                                                                                                                                                                                                                                                                                                                                                                                                                                                                                                                                                                                                                                                                                                                                                                                                                                                                                                                                                                                                                                                                                                                                                                                                                                                                                                                                                                                                                | +50° C                    |
|                  | anticorodal 6082    | temperature                                                                                                                                                                                                                                                                                                                                                                                                                                                                                                                                                                                                                                                                                                                                                                                                                                                                                                                                                                                                                                                                                                                                                                                                                                                                                                                                                                                                                                                                                                                                                                                                                                                                                                                                                                                                                                                                                                                                                                                                                                                                                                                    |                           |
|                  |                     | Address of the second s |                           |