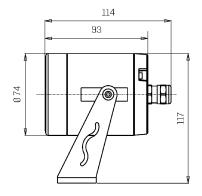

#### Mechanical data

| Width (mm)       | 86                  | Body material                                                                                                                                                                                                                                                                                                                                                                                                                                                                                                                                                                                                                                                                                                                                                                                                                                                                                                                                                                                                                                                                                                                                                                                                                                                                                                                                                                                                                                                                                                                                                                                                                                                                                                                                                                                                                                                                                                                                                                                                                                                                                                                  | Anodized aluminum         |
|------------------|---------------------|--------------------------------------------------------------------------------------------------------------------------------------------------------------------------------------------------------------------------------------------------------------------------------------------------------------------------------------------------------------------------------------------------------------------------------------------------------------------------------------------------------------------------------------------------------------------------------------------------------------------------------------------------------------------------------------------------------------------------------------------------------------------------------------------------------------------------------------------------------------------------------------------------------------------------------------------------------------------------------------------------------------------------------------------------------------------------------------------------------------------------------------------------------------------------------------------------------------------------------------------------------------------------------------------------------------------------------------------------------------------------------------------------------------------------------------------------------------------------------------------------------------------------------------------------------------------------------------------------------------------------------------------------------------------------------------------------------------------------------------------------------------------------------------------------------------------------------------------------------------------------------------------------------------------------------------------------------------------------------------------------------------------------------------------------------------------------------------------------------------------------------|---------------------------|
| Length (mm)      | 114                 |                                                                                                                                                                                                                                                                                                                                                                                                                                                                                                                                                                                                                                                                                                                                                                                                                                                                                                                                                                                                                                                                                                                                                                                                                                                                                                                                                                                                                                                                                                                                                                                                                                                                                                                                                                                                                                                                                                                                                                                                                                                                                                                                | anticorodal 6082          |
| Height (mm)      | 117                 | Diffuser material                                                                                                                                                                                                                                                                                                                                                                                                                                                                                                                                                                                                                                                                                                                                                                                                                                                                                                                                                                                                                                                                                                                                                                                                                                                                                                                                                                                                                                                                                                                                                                                                                                                                                                                                                                                                                                                                                                                                                                                                                                                                                                              | Extraclear tempered glass |
| Weight (g)       | 748                 | Diffuser thickness (mm)                                                                                                                                                                                                                                                                                                                                                                                                                                                                                                                                                                                                                                                                                                                                                                                                                                                                                                                                                                                                                                                                                                                                                                                                                                                                                                                                                                                                                                                                                                                                                                                                                                                                                                                                                                                                                                                                                                                                                                                                                                                                                                        | 8                         |
| IP Rating        | IP66 / IP68 10m     | Class ISO 9223                                                                                                                                                                                                                                                                                                                                                                                                                                                                                                                                                                                                                                                                                                                                                                                                                                                                                                                                                                                                                                                                                                                                                                                                                                                                                                                                                                                                                                                                                                                                                                                                                                                                                                                                                                                                                                                                                                                                                                                                                                                                                                                 | C5                        |
| IK rating        | IK09                | Optic type                                                                                                                                                                                                                                                                                                                                                                                                                                                                                                                                                                                                                                                                                                                                                                                                                                                                                                                                                                                                                                                                                                                                                                                                                                                                                                                                                                                                                                                                                                                                                                                                                                                                                                                                                                                                                                                                                                                                                                                                                                                                                                                     | Technopolymer TIR Lens    |
| Finishing colour | Aluminium, Aluminum | Optical optional                                                                                                                                                                                                                                                                                                                                                                                                                                                                                                                                                                                                                                                                                                                                                                                                                                                                                                                                                                                                                                                                                                                                                                                                                                                                                                                                                                                                                                                                                                                                                                                                                                                                                                                                                                                                                                                                                                                                                                                                                                                                                                               | None                      |
| Frame material   | Anodized aluminum   | Maximal working                                                                                                                                                                                                                                                                                                                                                                                                                                                                                                                                                                                                                                                                                                                                                                                                                                                                                                                                                                                                                                                                                                                                                                                                                                                                                                                                                                                                                                                                                                                                                                                                                                                                                                                                                                                                                                                                                                                                                                                                                                                                                                                | +50° C                    |
|                  | anticorodal 6082    | temperature                                                                                                                                                                                                                                                                                                                                                                                                                                                                                                                                                                                                                                                                                                                                                                                                                                                                                                                                                                                                                                                                                                                                                                                                                                                                                                                                                                                                                                                                                                                                                                                                                                                                                                                                                                                                                                                                                                                                                                                                                                                                                                                    |                           |
|                  |                     | Address of the second s |                           |