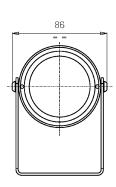

## Mechanical data

| Width (mm)       | 86                  |
|------------------|---------------------|
| Length (mm)      | 114                 |
| Height (mm)      | 117                 |
| Weight (g)       | 748                 |
| IP Rating        | IP66 / IP68 10m     |
| IK rating        | IK09                |
| Finishing colour | Aluminium, Aluminum |
| Frame material   | Anodized aluminum   |
|                  | anticorodal 6082    |

# Technical drawing