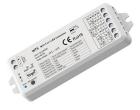

#### Accessories

**GROUND STAKE**Stake for floodlight - big size

Cod: CEAZZZ017

RGBW CONTROL UNIT

Control unit WT5 5-channel RGBW
PWM/WiFi

Cod: MID0023

NOT DIMMABLE POWER SUPPLY
Power supply DC 24V 70W 2,9A IP67