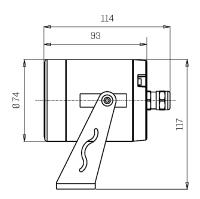

## Mechanical data

| Width (mm)       | 86                  |
|------------------|---------------------|
| Length (mm)      | 114                 |
| Height (mm)      | 117                 |
| Weight (g)       | 748                 |
| IP Rating        | IP66 / IP68 10m     |
| IK rating        | IK09                |
| Finishing colour | Aluminium, Aluminum |
| Frame material   | Anodized aluminum   |
|                  | anticorodal 6082    |

| Body material                                                                                                                                                                                                                                                                                                                                                                                                                                                                                                                                                                                                                                                                                                                                                                                                                                                                                                                                                                                                                                                                                                                                                                                                                                                                                                                                                                                                                                                                                                                                                                                                                                                                                                                                                                                                                                                                                                                                                                                                                                                                                                                  | Anodized aluminum         |
|--------------------------------------------------------------------------------------------------------------------------------------------------------------------------------------------------------------------------------------------------------------------------------------------------------------------------------------------------------------------------------------------------------------------------------------------------------------------------------------------------------------------------------------------------------------------------------------------------------------------------------------------------------------------------------------------------------------------------------------------------------------------------------------------------------------------------------------------------------------------------------------------------------------------------------------------------------------------------------------------------------------------------------------------------------------------------------------------------------------------------------------------------------------------------------------------------------------------------------------------------------------------------------------------------------------------------------------------------------------------------------------------------------------------------------------------------------------------------------------------------------------------------------------------------------------------------------------------------------------------------------------------------------------------------------------------------------------------------------------------------------------------------------------------------------------------------------------------------------------------------------------------------------------------------------------------------------------------------------------------------------------------------------------------------------------------------------------------------------------------------------|---------------------------|
|                                                                                                                                                                                                                                                                                                                                                                                                                                                                                                                                                                                                                                                                                                                                                                                                                                                                                                                                                                                                                                                                                                                                                                                                                                                                                                                                                                                                                                                                                                                                                                                                                                                                                                                                                                                                                                                                                                                                                                                                                                                                                                                                | anticorodal 6082          |
| Diffuser material                                                                                                                                                                                                                                                                                                                                                                                                                                                                                                                                                                                                                                                                                                                                                                                                                                                                                                                                                                                                                                                                                                                                                                                                                                                                                                                                                                                                                                                                                                                                                                                                                                                                                                                                                                                                                                                                                                                                                                                                                                                                                                              | Extraclear tempered glass |
| Diffuser thickness (mm)                                                                                                                                                                                                                                                                                                                                                                                                                                                                                                                                                                                                                                                                                                                                                                                                                                                                                                                                                                                                                                                                                                                                                                                                                                                                                                                                                                                                                                                                                                                                                                                                                                                                                                                                                                                                                                                                                                                                                                                                                                                                                                        | 8                         |
| Class ISO 9223                                                                                                                                                                                                                                                                                                                                                                                                                                                                                                                                                                                                                                                                                                                                                                                                                                                                                                                                                                                                                                                                                                                                                                                                                                                                                                                                                                                                                                                                                                                                                                                                                                                                                                                                                                                                                                                                                                                                                                                                                                                                                                                 | C5                        |
| Optic type                                                                                                                                                                                                                                                                                                                                                                                                                                                                                                                                                                                                                                                                                                                                                                                                                                                                                                                                                                                                                                                                                                                                                                                                                                                                                                                                                                                                                                                                                                                                                                                                                                                                                                                                                                                                                                                                                                                                                                                                                                                                                                                     | Technopolymer TIR Lens    |
| Optical optional                                                                                                                                                                                                                                                                                                                                                                                                                                                                                                                                                                                                                                                                                                                                                                                                                                                                                                                                                                                                                                                                                                                                                                                                                                                                                                                                                                                                                                                                                                                                                                                                                                                                                                                                                                                                                                                                                                                                                                                                                                                                                                               | Honeycomb                 |
| Maximal working                                                                                                                                                                                                                                                                                                                                                                                                                                                                                                                                                                                                                                                                                                                                                                                                                                                                                                                                                                                                                                                                                                                                                                                                                                                                                                                                                                                                                                                                                                                                                                                                                                                                                                                                                                                                                                                                                                                                                                                                                                                                                                                | +50° C                    |
| temperature                                                                                                                                                                                                                                                                                                                                                                                                                                                                                                                                                                                                                                                                                                                                                                                                                                                                                                                                                                                                                                                                                                                                                                                                                                                                                                                                                                                                                                                                                                                                                                                                                                                                                                                                                                                                                                                                                                                                                                                                                                                                                                                    |                           |
| NATIONAL AND ADDRESS OF THE PARTY OF THE PAR | 200 6                     |

Minimal working temperature -20° C