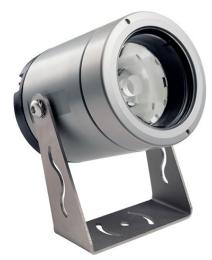

# OCEANO 8 RGBW

# OCEANO 8 8W AL 40° RGBW 24V PWM HC 5M

Cod: CEA15PCL100H00

#### Technical description

Floodlight suitable for outdoor and underwater environments up to 10 m (IP66/IP68), with operating temperature range: -20°C / +50°C. To offer maximum versatility of application, the body can be made of aluminum or steel; the bracket, made of steel for both models, allows the fixture's tilt to be adjusted. The light source is a multi-chip LED RGBW powered by constant voltage 24V, for maximum power of 8W, paired with a specific color-mixing TIR lens. The luminous flux makes it ideal for illuminating architectural details, garden plants or water features, thanks to the different emission angles. The source is set back for greater visual comfort. Color rendering index CRI > 90. Oceano is equipped with IdroSkud® system to protect electronic components from voltage spikes, polarity reversal and water infiltration. Optional for anti-glare (honeycomb) and accessory for installation in the ground (stake) are provided. The product must be combined with a power supply to ensure its operation. The power supply must be ordered separately. The amount of luminaires that can be connected to a single power supply varies depending on the type of installation. It is up to the installer to verify the possible voltage drop by evaluating the distance between the product and the power supply.

## Mechanical data

| Width (mm)       | 86                  |
|------------------|---------------------|
| Length (mm)      | 114                 |
| Height (mm)      | 117                 |
| Weight (g)       | 748                 |
| IP Rating        | IP66 / IP68 10m     |
| IK rating        | IK09                |
| Finishing colour | Aluminium, Aluminum |
| Frame material   | Anodized aluminum   |
|                  | anticorodal 6082    |