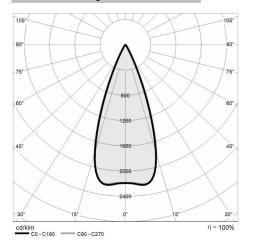

# Lighting data

| Source type                 | multi-chip LED |
|-----------------------------|----------------|
| CCT                         | RGBW (4000K)   |
| CRI                         | > 80           |
| MacAdam (SDCM)              | 3              |
| Source lumen output (lm)    | 640            |
| Luminaire lumen output (lm) | 336            |
| Light emission              | Wide           |

| Beam angle           | 40°               |
|----------------------|-------------------|
| Photobiological risk | RG0               |
| ULR                  | 100.00%           |
| BUG Rating           | B0 U0 G0          |
| CIE Flux Code        | 95 99 100 100 100 |
| LED lifetime         | L80 B10 50.000h   |

# Photometry