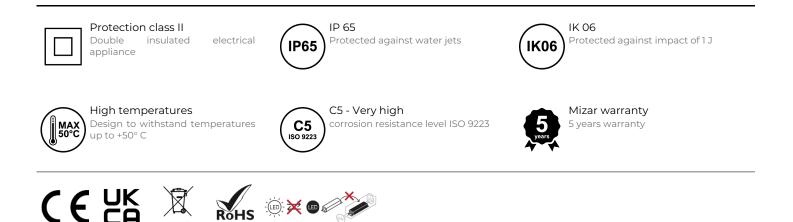

# Technical description

Luminaire for ceiling mounting, suitable for outdoor environments (IP65), with wide operating temperature range: -20°C / +50°C. The body is made of die-cast aluminum protected by polyester epoxy paint to ensure corrosion resistance of 1500 hours in salt spray. The light source is a single 3W Power Led chip powered by 220Vac (integrated power supply). The luminous flux and distinctive design make it ideal for illuminating terraces or walkways under porches. Color rendering index CRI > 90. Optional anti-glare (honeycomb) is provided.

# Lighting data

| Source type                 | single chip power LED | Photobiological risk | RGO                           |
|-----------------------------|-----------------------|----------------------|-------------------------------|
| CCT                         | 4000K                 | ULR                  | 0.00%                         |
| CRI                         | > 90                  | BUG Rating           | B0 U1 G0                      |
| MacAdam (SDCM)              | 3                     | CIE Flux Code        | 96 98 99 100 100              |
| Source lumen output (lm)    | 236                   | LED lifetime         | L80 B10 50.000h               |
| Luminaire lumen output (lm) | 160                   | Efficiency class     | This product contains a light |
| Light emission              | Medium                |                      | source of energy efficiency   |
| Beam angle                  | 25°                   |                      | class (EU2019/2015): F        |

### Mechanical data

| Diameter (mm)     | 54                            |  |
|-------------------|-------------------------------|--|
| Height (mm)       | 116                           |  |
| Weight (g)        | 325                           |  |
| IP Rating         | IP65                          |  |
| IK rating         | IK06                          |  |
| Type of finishing | Protective primer followed by |  |
|                   | epoxy and polyester paint     |  |
| Finishing colour  | Corten                        |  |
| Body material     | Die-cast aluminum EN          |  |
|                   | AB46100                       |  |

# Electrical data

| Nominal power (W)         | 3                | Connector type     | Class II terminal block |
|---------------------------|------------------|--------------------|-------------------------|
| Power supply (input power | 220V AC 50/60 Hz | Power cable length | Not pre-wired           |
| type)                     |                  |                    |                         |
| Ballast                   | Integrated       |                    |                         |
| Insulation class          |                  |                    |                         |
| Dimmable                  | No               |                    |                         |
|                           |                  |                    |                         |