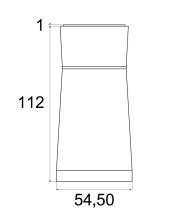

### Mechanical data

| Diameter (mm)     | 54                            |  |
|-------------------|-------------------------------|--|
| Height (mm)       | 116                           |  |
| Weight (g)        | 325                           |  |
| IP Rating         | IP65                          |  |
| IK rating         | IK06                          |  |
| Type of finishing | Protective primer followed by |  |
|                   | epoxy and polyester paint     |  |
| Finishing colour  | Corten                        |  |
| Body material     | Die-cast aluminum EN          |  |
|                   | AB46100                       |  |

# Photometry

Technical drawing