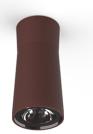

# QUANTUM CEILING 1.0

QUANTUM CEILING 1.0 3W CORTEN 25° 4000K 220V

Cod: QUA05FCM0CTZ00

# Technical description

Luminaire for ceiling mounting, suitable for outdoor environments (IP65), with wide operating temperature range: -20°C / +50°C. The body is made of die-cast aluminum protected by polyester epoxy paint to ensure corrosion resistance of 1500 hours in salt spray. The light source is a single 3W Power Led chip powered by 220Vac (integrated power supply). The luminous flux and distinctive design make it ideal for illuminating terraces or walkways under porches. Color rendering index CRI > 90. Optional anti-glare (honeycomb) is provided.

### Mechanical data

| Diameter (mm)     | 54                            |  |
|-------------------|-------------------------------|--|
| Height (mm)       | 116                           |  |
| Weight (g)        | 325                           |  |
| IP Rating         | IP65                          |  |
| IK rating         | IK06                          |  |
| Type of finishing | Protective primer followed by |  |
|                   | epoxy and polyester paint     |  |
| Finishing colour  | Corten                        |  |
| Body material     | Die-cast aluminum EN          |  |
|                   | AB46100                       |  |