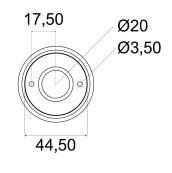

### Mechanical data

| Diameter (mm)     | 54                            |  |
|-------------------|-------------------------------|--|
| Height (mm)       | 116                           |  |
| Weight (g)        | 325                           |  |
| IP Rating         | IP65                          |  |
| IK rating         | IK06                          |  |
| Type of finishing | Protective primer followed by |  |
|                   | epoxy and polyester paint     |  |
| Finishing colour  | Corten                        |  |
| Body material     | Die-cast aluminum EN          |  |
|                   | AB46100                       |  |

# Photometry

Technical drawing