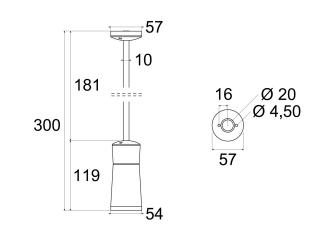

# Technical drawing

#### Mechanical data

| Diameter (mm)     | 54                            |
|-------------------|-------------------------------|
| Height (mm)       | 300                           |
| Weight (g)        | 370                           |
| IP Rating         | IP65                          |
| IK rating         | IK06                          |
| Type of finishing | Protective primer followed by |
|                   | epoxy and polyester paint     |
| Finishing colour  | Black RAL9005                 |
| Body material     | Die-cast aluminum EN          |
|                   | AB46100                       |