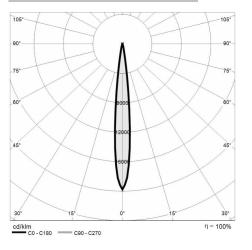

#### Photometry

## Lighting data

| Source type                 | single chip power LED | Photobiological risk | RGO                           |
|-----------------------------|-----------------------|----------------------|-------------------------------|
| CCT                         | 3000K                 | ULR                  | 0.00%                         |
| CRI                         | > 90                  | BUG Rating           | B0 U1 G0                      |
| MacAdam (SDCM)              | 3                     | CIE Flux Code        | 98 99 100 100 100             |
| Source lumen output (lm)    | 236                   | LED lifetime         | L80 B10 50.000h               |
| Luminaire lumen output (lm) | 144                   | Efficiency class     | This product contains a light |
| Light emission              | Narrow                |                      | source of energy efficiency   |
| Beam angle                  | 10°                   |                      | class (EU2019/2015): F        |