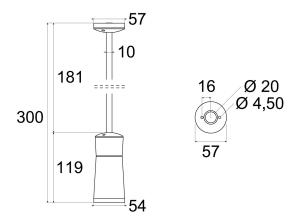

# Technical drawing

#### Mechanical data

| Diameter (mm)     | 54                            |
|-------------------|-------------------------------|
| Height (mm)       | 300                           |
| Weight (g)        | 370                           |
| IP Rating         | IP65                          |
| IK rating         | IK06                          |
| Type of finishing | Protective primer followed by |
|                   | epoxy and polyester paint     |
| Finishing colour  | Black RAL9005                 |
| Body material     | Die-cast aluminum EN          |
|                   | AB46100                       |