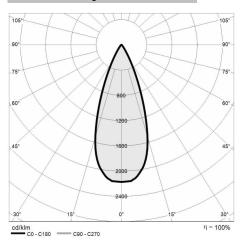

#### Photometry

## Lighting data

| Source type                 | single chip power LED |
|-----------------------------|-----------------------|
| CCT                         | 3000K                 |
| CRI                         | > 90                  |
| MacAdam (SDCM)              | 3                     |
| Source lumen output (lm)    | 236                   |
| Luminaire lumen output (lm) | 137                   |
| Light emission              | Wide                  |
| Beam angle                  | 40°                   |