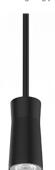

# **QUANTUM TIGE 1.0**

**QUANTUM TIGE 1.0 300mm 3W BK9005** 40° 3000K 220V

Cod: QUA09DCL0B0Z00

Double insulated appliance

electrical

Protected against water jets

Protected against impact of 1J

date: 12/09/2025

#### Technical description

Luminaire for ceiling mounting with rigid suspension ("tige"), suitable for outdoor environments (IP65), with wide operating temperature range: -20°C / +50°C. The extruded aluminium tige can be of different lengths and customised on request. The body is made of die-cast aluminum protected by polyester epoxy paint to ensure corrosion resistance of 1500 hours in salt spray. The light source is a single 3W Power Led chip powered by 220Vac (integrated power supply). The luminous flux and distinctive design make it ideal for illuminating terraces or walkways under porches. Color rendering index CRI > 90. Optional anti-glare (honeycomb) is provided.

#### Mechanical data

| Diameter (mm)     | 54                            |
|-------------------|-------------------------------|
| Height (mm)       | 300                           |
| Weight (g)        | 370                           |
| IP Rating         | IP65                          |
| IK rating         | IK06                          |
| Type of finishing | Protective primer followed by |
|                   | epoxy and polyester paint     |
| Finishing colour  | Black RAL9005                 |
| Body material     | Die-cast aluminum EN          |
|                   | AB46100                       |