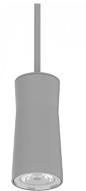

# QUANTUM TIGE 2.0 450mm 7W PRIMER 5° 3000K 220V HC

Cod: QUA10DCS1PRZ00

## Technical description

Luminaire for ceiling mounting with rigid suspension ("tige"), suitable for outdoor environments (IP65), with wide operating temperature range: -20°C / +50°C. The extruded aluminium tige can be of different lengths and customised on request. The body is made of die-cast aluminum protected by polyester epoxy paint to ensure corrosion resistance of 1500 hours in salt spray. The light source is a single 7W Power Led chip powered by 220Vac (integrated power supply). The luminous flux and distinctive design make it ideal for illuminating terraces or walkways under porches. Color rendering index CRI > 90. Optional anti-glare (honeycomb) is provided.