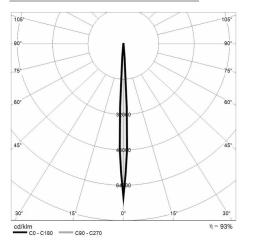

#### Photometry

### Lighting data

| Source type                 | single chip power LED | Photobiological risk | RGO                           |
|-----------------------------|-----------------------|----------------------|-------------------------------|
| CCT                         | 3000K                 | ULR                  | 0.00%                         |
| CRI                         | > 90                  | BUG Rating           | B1 U0 G0                      |
| MacAdam (SDCM)              | 3                     | CIE Flux Code        | 90 96 99 100 100              |
| Source lumen output (lm)    | 445                   | LED lifetime         | L80 B10 50.000h               |
| Luminaire lumen output (lm) | 317                   | Efficiency class     | This product contains a light |
| Light emission              | Narrow                |                      | source of energy efficiency   |
| Beam angle                  | 5°                    |                      | class (EU2019/2015): G        |