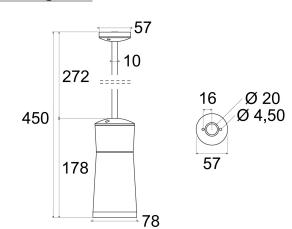

# Technical drawing

#### Mechanical data

| Diameter (mm)     | 78                          | C      |
|-------------------|-----------------------------|--------|
| Height (mm)       | 450                         | C      |
| Weight (g)        | 460                         | С      |
| IP Rating         | IP65                        | С      |
| IK rating         | 1K06                        | С      |
| Type of finishing | Paintable protective primer | N      |
| Finishing colour  | Paintable primer            | te     |
| Body material     | Die-cast aluminum EN        | $\sim$ |
|                   | AB46100                     |        |