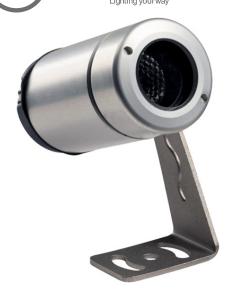

## Technical description

Floodlight suitable for outdoor environments (IP66/IP68) with operating temperature range: -20°C / +50°C. To offer maximum versatility of application, the body can be made of aluminum or steel; the bracket, made of steel for both models, allows the fixture's tilt to be adjusted. The light source consists of a single 2W power Led chip powered at 24V constant voltage with integrated driver. The luminous flux makes it ideal for illuminating architectural details, garden plants or water features, thanks to the different emission angles. The source is set back for greater visual comfort. Color rendering index CRI > 90. Oceano is equipped with IdroSkud® system to protect electronic components from voltage spikes, polarity reversal and water infiltration. Optional for anti-glare (honeycomb) and accessory for installation in the ground (stake) are provided. The product must be combined with a power supply to ensure its operation. The power supply must be ordered separately. The amount of luminaires that can be connected to a single power supply varies depending on the type of installation. It is up to the installer to verify the possible voltage drop by evaluating the distance between the product and the power supply.

#### Mechanical data

| ) A Calt la Cara and ) | 70                         | Entrance in the second se |                           |
|------------------------|----------------------------|------------------------------------------------------------------------------------------------------------------------------------------------------------------------------------------------------------------------------------------------------------------------------------------------------------------------------------------------------------------------------------------------------------------------------------------------------------------------------------------------------------------------------------------------------------------------------------------------------------------------------------------------------------------------------------------------------------------------------------------------------------------------------------------------------------------------------------------------------------------------------------------------------------------------------------------------------------------------------------------------------------------------------------------------------------------------------------------------------------------------------------------------------------------------------------------------------------------------------------------------------------------------------------------------------------------------------------------------------------------------------------------------------------------------------------------------------------------------------------------------------------------------------------------------------------------------------------------------------------------------------------------------------------------------------------------------------------------------------------------------------------------------------------------------------------------------------------------------------------------------------------|---------------------------|
| Width (mm)             | 30                         | External screws material                                                                                                                                                                                                                                                                                                                                                                                                                                                                                                                                                                                                                                                                                                                                                                                                                                                                                                                                                                                                                                                                                                                                                                                                                                                                                                                                                                                                                                                                                                                                                                                                                                                                                                                                                                                                                                                           | Stainless steel 316L (A4) |
| Length (mm)            | 76.3                       | Diffuser material                                                                                                                                                                                                                                                                                                                                                                                                                                                                                                                                                                                                                                                                                                                                                                                                                                                                                                                                                                                                                                                                                                                                                                                                                                                                                                                                                                                                                                                                                                                                                                                                                                                                                                                                                                                                                                                                  | Extraclear tempered glass |
| Height (mm)            | 62                         | Diffuser thickness (mm)                                                                                                                                                                                                                                                                                                                                                                                                                                                                                                                                                                                                                                                                                                                                                                                                                                                                                                                                                                                                                                                                                                                                                                                                                                                                                                                                                                                                                                                                                                                                                                                                                                                                                                                                                                                                                                                            | 6                         |
| Weight (g)             | 118                        | Class ISO 9223                                                                                                                                                                                                                                                                                                                                                                                                                                                                                                                                                                                                                                                                                                                                                                                                                                                                                                                                                                                                                                                                                                                                                                                                                                                                                                                                                                                                                                                                                                                                                                                                                                                                                                                                                                                                                                                                     | C5                        |
| IP Rating              | IP66/IP68                  | Optic type                                                                                                                                                                                                                                                                                                                                                                                                                                                                                                                                                                                                                                                                                                                                                                                                                                                                                                                                                                                                                                                                                                                                                                                                                                                                                                                                                                                                                                                                                                                                                                                                                                                                                                                                                                                                                                                                         | Technopolymer TIR Lens    |
| IK rating              | IK07                       | Optical optional                                                                                                                                                                                                                                                                                                                                                                                                                                                                                                                                                                                                                                                                                                                                                                                                                                                                                                                                                                                                                                                                                                                                                                                                                                                                                                                                                                                                                                                                                                                                                                                                                                                                                                                                                                                                                                                                   | Honeycomb                 |
| Finishing colour       | Aluminium / Aluminium      | Maximal working                                                                                                                                                                                                                                                                                                                                                                                                                                                                                                                                                                                                                                                                                                                                                                                                                                                                                                                                                                                                                                                                                                                                                                                                                                                                                                                                                                                                                                                                                                                                                                                                                                                                                                                                                                                                                                                                    | +50° C                    |
| Frame material         | Anodized 20u aluminum      | temperature                                                                                                                                                                                                                                                                                                                                                                                                                                                                                                                                                                                                                                                                                                                                                                                                                                                                                                                                                                                                                                                                                                                                                                                                                                                                                                                                                                                                                                                                                                                                                                                                                                                                                                                                                                                                                                                                        |                           |
|                        | anticorodal 6082, Anodized | Minimal working temperature                                                                                                                                                                                                                                                                                                                                                                                                                                                                                                                                                                                                                                                                                                                                                                                                                                                                                                                                                                                                                                                                                                                                                                                                                                                                                                                                                                                                                                                                                                                                                                                                                                                                                                                                                                                                                                                        | -20° C                    |
|                        | 20u aluminum anticorodal   |                                                                                                                                                                                                                                                                                                                                                                                                                                                                                                                                                                                                                                                                                                                                                                                                                                                                                                                                                                                                                                                                                                                                                                                                                                                                                                                                                                                                                                                                                                                                                                                                                                                                                                                                                                                                                                                                                    |                           |
|                        | 6082                       |                                                                                                                                                                                                                                                                                                                                                                                                                                                                                                                                                                                                                                                                                                                                                                                                                                                                                                                                                                                                                                                                                                                                                                                                                                                                                                                                                                                                                                                                                                                                                                                                                                                                                                                                                                                                                                                                                    |                           |
| Body material          | Anodized 20u aluminum      |                                                                                                                                                                                                                                                                                                                                                                                                                                                                                                                                                                                                                                                                                                                                                                                                                                                                                                                                                                                                                                                                                                                                                                                                                                                                                                                                                                                                                                                                                                                                                                                                                                                                                                                                                                                                                                                                                    |                           |
|                        | anticorodal 6082           |                                                                                                                                                                                                                                                                                                                                                                                                                                                                                                                                                                                                                                                                                                                                                                                                                                                                                                                                                                                                                                                                                                                                                                                                                                                                                                                                                                                                                                                                                                                                                                                                                                                                                                                                                                                                                                                                                    |                           |
|                        |                            |                                                                                                                                                                                                                                                                                                                                                                                                                                                                                                                                                                                                                                                                                                                                                                                                                                                                                                                                                                                                                                                                                                                                                                                                                                                                                                                                                                                                                                                                                                                                                                                                                                                                                                                                                                                                                                                                                    |                           |