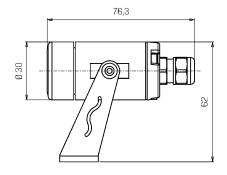

#### Mechanical data

| ) A Calt la Cara and ) | 70                         | Entrance in the second se |                           |
|------------------------|----------------------------|------------------------------------------------------------------------------------------------------------------------------------------------------------------------------------------------------------------------------------------------------------------------------------------------------------------------------------------------------------------------------------------------------------------------------------------------------------------------------------------------------------------------------------------------------------------------------------------------------------------------------------------------------------------------------------------------------------------------------------------------------------------------------------------------------------------------------------------------------------------------------------------------------------------------------------------------------------------------------------------------------------------------------------------------------------------------------------------------------------------------------------------------------------------------------------------------------------------------------------------------------------------------------------------------------------------------------------------------------------------------------------------------------------------------------------------------------------------------------------------------------------------------------------------------------------------------------------------------------------------------------------------------------------------------------------------------------------------------------------------------------------------------------------------------------------------------------------------------------------------------------------|---------------------------|
| Width (mm)             | 30                         | External screws material                                                                                                                                                                                                                                                                                                                                                                                                                                                                                                                                                                                                                                                                                                                                                                                                                                                                                                                                                                                                                                                                                                                                                                                                                                                                                                                                                                                                                                                                                                                                                                                                                                                                                                                                                                                                                                                           | Stainless steel 316L (A4) |
| Length (mm)            | 76.3                       | Diffuser material                                                                                                                                                                                                                                                                                                                                                                                                                                                                                                                                                                                                                                                                                                                                                                                                                                                                                                                                                                                                                                                                                                                                                                                                                                                                                                                                                                                                                                                                                                                                                                                                                                                                                                                                                                                                                                                                  | Extraclear tempered glass |
| Height (mm)            | 62                         | Diffuser thickness (mm)                                                                                                                                                                                                                                                                                                                                                                                                                                                                                                                                                                                                                                                                                                                                                                                                                                                                                                                                                                                                                                                                                                                                                                                                                                                                                                                                                                                                                                                                                                                                                                                                                                                                                                                                                                                                                                                            | 6                         |
| Weight (g)             | 118                        | Class ISO 9223                                                                                                                                                                                                                                                                                                                                                                                                                                                                                                                                                                                                                                                                                                                                                                                                                                                                                                                                                                                                                                                                                                                                                                                                                                                                                                                                                                                                                                                                                                                                                                                                                                                                                                                                                                                                                                                                     | C5                        |
| IP Rating              | IP66/IP68                  | Optic type                                                                                                                                                                                                                                                                                                                                                                                                                                                                                                                                                                                                                                                                                                                                                                                                                                                                                                                                                                                                                                                                                                                                                                                                                                                                                                                                                                                                                                                                                                                                                                                                                                                                                                                                                                                                                                                                         | Technopolymer TIR Lens    |
| IK rating              | IK07                       | Optical optional                                                                                                                                                                                                                                                                                                                                                                                                                                                                                                                                                                                                                                                                                                                                                                                                                                                                                                                                                                                                                                                                                                                                                                                                                                                                                                                                                                                                                                                                                                                                                                                                                                                                                                                                                                                                                                                                   | Honeycomb                 |
| Finishing colour       | Aluminium / Aluminium      | Maximal working                                                                                                                                                                                                                                                                                                                                                                                                                                                                                                                                                                                                                                                                                                                                                                                                                                                                                                                                                                                                                                                                                                                                                                                                                                                                                                                                                                                                                                                                                                                                                                                                                                                                                                                                                                                                                                                                    | +50° C                    |
| Frame material         | Anodized 20u aluminum      | temperature                                                                                                                                                                                                                                                                                                                                                                                                                                                                                                                                                                                                                                                                                                                                                                                                                                                                                                                                                                                                                                                                                                                                                                                                                                                                                                                                                                                                                                                                                                                                                                                                                                                                                                                                                                                                                                                                        |                           |
|                        | anticorodal 6082, Anodized | Minimal working temperature                                                                                                                                                                                                                                                                                                                                                                                                                                                                                                                                                                                                                                                                                                                                                                                                                                                                                                                                                                                                                                                                                                                                                                                                                                                                                                                                                                                                                                                                                                                                                                                                                                                                                                                                                                                                                                                        | -20° C                    |
|                        | 20u aluminum anticorodal   |                                                                                                                                                                                                                                                                                                                                                                                                                                                                                                                                                                                                                                                                                                                                                                                                                                                                                                                                                                                                                                                                                                                                                                                                                                                                                                                                                                                                                                                                                                                                                                                                                                                                                                                                                                                                                                                                                    |                           |
|                        | 6082                       |                                                                                                                                                                                                                                                                                                                                                                                                                                                                                                                                                                                                                                                                                                                                                                                                                                                                                                                                                                                                                                                                                                                                                                                                                                                                                                                                                                                                                                                                                                                                                                                                                                                                                                                                                                                                                                                                                    |                           |
| Body material          | Anodized 20u aluminum      |                                                                                                                                                                                                                                                                                                                                                                                                                                                                                                                                                                                                                                                                                                                                                                                                                                                                                                                                                                                                                                                                                                                                                                                                                                                                                                                                                                                                                                                                                                                                                                                                                                                                                                                                                                                                                                                                                    |                           |
|                        | anticorodal 6082           |                                                                                                                                                                                                                                                                                                                                                                                                                                                                                                                                                                                                                                                                                                                                                                                                                                                                                                                                                                                                                                                                                                                                                                                                                                                                                                                                                                                                                                                                                                                                                                                                                                                                                                                                                                                                                                                                                    |                           |
|                        |                            |                                                                                                                                                                                                                                                                                                                                                                                                                                                                                                                                                                                                                                                                                                                                                                                                                                                                                                                                                                                                                                                                                                                                                                                                                                                                                                                                                                                                                                                                                                                                                                                                                                                                                                                                                                                                                                                                                    |                           |