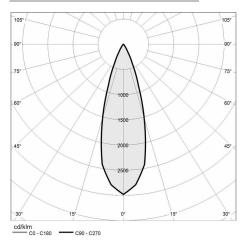

#### Photometry

#### Lighting data

| Source type                 | single chip power LED | Photobiological risk | RGO                           |
|-----------------------------|-----------------------|----------------------|-------------------------------|
| CCT                         | 4000K                 | ULR                  | 0.00%                         |
| CRI                         | > 90                  | BUG Rating           | B0 U0 G0                      |
| MacAdam (SDCM)              | 2                     | CIE Flux Code        | 97 99 100 100 100             |
| Source lumen output (lm)    | 157                   | LED lifetime         | L80 B10 50.000h               |
| Luminaire lumen output (lm) | 99                    | Efficiency class     | This product contains a light |
| Light emission              | Medium                |                      | source of energy efficiency   |
| Beam angle                  | 36°                   |                      | class (EU2019/2015): F        |