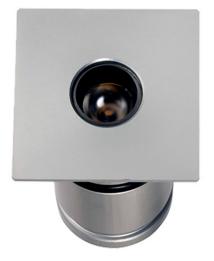

# OCEANO 1.1 OCEANO 1.1 1W AL-AL 25° 2700K 24V 10M

Cod: CEA01CCM000M00

## Technical description

Inground luminaire, walk-over, suitable for outdoor environments (IP66/IP68), with operating temperature range: -20°C / +50°C. To provide maximum versatility of application, the body can be made of aluminum or steel; the frame, aluminum, steel or brass. The light source consists of a single 1W power Led chip powered at 24V constant voltage with integrated driver. The luminous flux makes it ideal for tracing pedestrian paths or achieving a starry ceiling effect, thanks to the different emission angles. The source is set back for greater visual comfort. Color rendering index CRI > 90. Oceano is equipped with IdroSkud® system to protect electronic components from voltage spikes, polarity reversal and water infiltration. Installation accessories (draining and waterproof outercase and plasterboard spring) are provided. The product must be combined with a power supply to ensure its operation. The power supply must be ordered separately. The amount of luminaires that can be connected to a single power supply varies depending on the type of installation. It is up to the installer to verify the possible voltage drop by evaluating the distance between the product and the power supply.