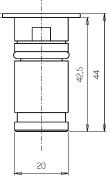

#### Mechanical data

| Length (mm)96Class ISO 9223CHeight (mm)44Otic typeTechnopdymeTIR LensWeight (g)46Optical optionalNoneIP RatingIP66 IP68Maximal working50° CIK ratingSquareMininal working temperature20° CShapeAluminum / AluminiumMaximal static load (kN)5Finishing colourAnodized 200 aluminumValk-overNoAnicorodal 6082, Anodized<br>002Maximal surface temperature50° CAndized 201 aluminumHaximal surface temperature160° CBody materialAnodized 201 aluminum<br>0162Haximal surface temperatureHaximal surface temperatureBody materialAnodized 201 alu                                                                                                                                                                                                                                                                                                                                                                                                                                                                                                                                                                                                                                                                                                                                                                                             |                          |                            |                             |                        |
|--------------------------------------------------------------------------------------------------------------------------------------------------------------------------------------------------------------------------------------------------------------------------------------------------------------------------------------------------------------------------------------------------------------------------------------------------------------------------------------------------------------------------------------------------------------------------------------------------------------------------------------------------------------------------------------------------------------------------------------------------------------------------------------------------------------------------------------------------------------------------------------------------------------------------------------------------------------------------------------------------------------------------------------------------------------------------------------------------------------------------------------------------------------------------------------------------------------------------------------------------------------------------------------------------------------------------------------------------------------------------------------------------------------------------------------------------------------------------------------------------------------------------------------------------------------------------------------------------------------------------------------------------------------------------------------------------------------------------------------------------------------------------------------------------------------------------------------------------------------------------------------------------------------------------------------------------------------------------------------------------------------------------------------------------------|--------------------------|----------------------------|-----------------------------|------------------------|
| Height (mm)44Optic typeTechnopolymer TIR LensWeight (g)46Optical optionalNoneIP RatingIP66 / IP68Maximal working+50° CIK ratingK09temperature-20° CShapeSquareMaximal static load (kN)5Finishing colourAluminium / AluminiumMaximal static load (kN)5Frame materialAnodized 20u aluminumWalk-overYesAnodized 20u aluminumHaximal surface temperature+50° COptior - overNo1/ A2Body materialAnodized 20u aluminum+50° CBody materialAnodized 20u aluminum+50° CAnicorodal 6082Anodized 20u aluminum+50° Canticorodal 6082-+Anodized 20u aluminum+anticorodal 6082-Anodized 20u aluminum+Anodized 20u aluminum+Anodized 20u aluminum+Anodized 20u aluminum+Anodized 20u aluminum+Anodized 20u aluminum+Anodized 20u aluminum+Anticorodal 6082+Anodized 20u aluminum+Anticorodal 6082+Anticorodal 6082                                                                                                                                                                                                                                                                                                                                                                                                                                                                                                                                                                                                                                                                                                                                                                                                                                                                                                                                                                                                                             | Width (mm)               | 29                         | Diffuser thickness (mm)     | 4                      |
| Weight (g)46Optical optionalNoneIP RatingIP66 / IP68Maximal working $\pm 50^\circ$ CIK ratingIK09temperature $20^\circ$ CShapeSquareMinimal working temperature $20^\circ$ CFinishing colourAluminium / AluminiumMaximal static load (kN)5Frame material<br>Du aluminum anticorodal<br>$602$ Maximal surface temperature $50^\circ$ CBody material<br>EndogrameAnodized 20u aluminum<br>$1000000000000000000000000000000000000$                                                                                                                                                                                                                                                                                                                                                                                                                                                                                                                                                                                                                                                                                                                                                                                                                                                                                                                                                                                                                                                                                                                                                                                                                                                                                                                                                                                                                                                                                                                                                                                                                        | Length (mm)              | 29                         | Class ISO 9223              | C5                     |
| IP Rating       IP66 / IP68       Maximal working       +50° C         IK rating       IK09       temperature         Shape       Square       Minimal working temperature       -20° C         Finishing colour       Aluminium / Aluminium       Maximal static load (kN)       5         Frame material       Anodized 20u aluminum       Walk-over       Yes         anticorodal 6082, Anodized       Driver-over       No         20u aluminum anticorodal       6082       Anodized 20u aluminum       +50° C         Body material       Anodized 20u aluminum       +50° C       Aluminum anticorodal         anticorodal 6082, Anodized       Anodized 200 aluminum       +50° C         anticorodal 6082, Anodized       Anodized 200 aluminum       +50° C         Body material       Anodized 200 aluminum       +50° C         anticorodal 6082       Anodized 200 aluminum       +50° C         anticorodal 6082       Aluminum       +50° C         Body material       Anodized 200 aluminum       +50° C         anticorodal 6082       +50° C       +50° C         External screws material       Stainless steel 316L (A4)       +50° C                                                                                                                                                                                                                                                                                                                                                                                                                                                                                                                                                                                                                                                                                                                                                                                                                                                                                            | Height (mm)              | 44                         | Optic type                  | Technopolymer TIR Lens |
| IK rating     IKO9     temperature       Shape     Square     Minimal working temperature     -20° C       Finishing colour     Aluminium / Aluminium     Maximal static load (kN)     5       Frame material     Anodized 20u aluminum     Walk-over     Ves       anticorodal 6082, Anodized     Driver-over     No       20u aluminum anticorodal     6082     Areas EN 60598-2-13     Al / A2       Body material     Anodized 20u aluminum     Stainless steel 316L (A4)     Stainless steel 316L (A4)                                                                                                                                                                                                                                                                                                                                                                                                                                                                                                                                                                                                                                                                                                                                                                                                                                                                                                                                                                                                                                                                                                                                                                                                                                                                                                                                                                                                                                                                                                                                            | Weight (g)               | 46                         | Optical optional            | None                   |
| Shape       Square       Minimal working temperature       -20° C         Finishing colour       Aluminium / Aluminium       Maximal static load (kN)       5         Frame material       Anodized 20u aluminum       Walk-over       Yes         anticorodal 6082, Anodized       Driver-over       No         20u aluminum anticorodal       Anodized 20u aluminum       +50° C         6082       Areas EN 60598-2-13       Al / A2         Body material       Anodized 20u aluminum       +50° C         inticorodal 6082       Areas EN 60598-2-13       Al / A2         External screws material       Stainless steel 316L (A4)       +50° C                                                                                                                                                                                                                                                                                                                                                                                                                                                                                                                                                                                                                                                                                                                                                                                                                                                                                                                                                                                                                                                                                                                                                                                                                                                                                                                                                                                                  | IP Rating                | IP66/IP68                  | Maximal working             | +50° C                 |
| Finishing colourAluminium / AluminiumMaximal static load (kN)5Frame material<br>anticorodal 6082, Anodized<br>anticorodal 6082, Anodized<br>020 aluminum anticorodal<br>6082Walk-overVesMaximal surface temperature<br>Areas EN 60598-2-1350° CAl / A2Body material<br>anticorodal 6082Anodized 200 aluminum<br>anticorodal 6082Al / A2External screws materialStainless steel 316L (A4)Stainless steel 316L (A4)                                                                                                                                                                                                                                                                                                                                                                                                                                                                                                                                                                                                                                                                                                                                                                                                                                                                                                                                                                                                                                                                                                                                                                                                                                                                                                                                                                                                                                                                                                                                                                                                                                      | IK rating                | IK09                       | temperature                 |                        |
| Frame materialAnodized 20u aluminum<br>anticorodal 6082, Anodized<br>20u aluminum anticorodal<br>6082Walk-overYesZou aluminum anticorodal<br>6082Driver-overNoMaximal surface temperature+50° CAreas EN 60598-2-13A1 / A2Anodized 20u aluminum<br>anticorodal 6082Stainless steel 316L (A4)                                                                                                                                                                                                                                                                                                                                                                                                                                                                                                                                                                                                                                                                                                                                                                                                                                                                                                                                                                                                                                                                                                                                                                                                                                                                                                                                                                                                                                                                                                                                                                                                                                                                                                                                                            | Shape                    | Square                     | Minimal working temperature | -20° C                 |
| anticorodal 6082, Anodized<br>20u aluminum anticorodal<br>6082Driver-overNoMaximal surface temperature<br>4082+50° CMaximal surface temperature<br>anticorodal 6082, Anodized 20u aluminum<br>anticorodal 6082Areas EN 60598-2-13A1 / A2External screws materialStainless steel 316L (A4)Stainless steel 316L (A4)Stainless steel 316L (A4)                                                                                                                                                                                                                                                                                                                                                                                                                                                                                                                                                                                                                                                                                                                                                                                                                                                                                                                                                                                                                                                                                                                                                                                                                                                                                                                                                                                                                                                                                                                                                                                                                                                                                                            | Finishing colour         | Aluminium / Aluminium      | Maximal static load (kN)    | 5                      |
| 20u aluminum anticorodal<br>6082Maximal surface temperature+50° CAreas EN 60598-2-13A1 / A2Anodized 20u aluminum<br>anticorodal 6082                                                                                                                                                                                                                                                                                                                                                                                                                                                                                                                                                                                                                                                                                                                                                                                                                                                                                                                                                                                                                                                                                                                                                                                                                                                                                                                                                                                                                                                                                                                                                                                                                                                                                                                                                                                                                                                                                                                   | Frame material           | Anodized 20u aluminum      | Walk-over                   | Yes                    |
| 6082     Areas EN 60598-2-13     A1 / A2       Body material     Anodized 20u aluminum<br>anticorodal 6082     Father of the set of the s |                          | anticorodal 6082, Anodized | Driver-over                 | No                     |
| Body material       Anodized 20u aluminum         anticorodal 6082         External screws material       Stainless steel 316L (A4)                                                                                                                                                                                                                                                                                                                                                                                                                                                                                                                                                                                                                                                                                                                                                                                                                                                                                                                                                                                                                                                                                                                                                                                                                                                                                                                                                                                                                                                                                                                                                                                                                                                                                                                                                                                                                                                                                                                    |                          | 20u aluminum anticorodal   | Maximal surface temperature | +50° C                 |
| anticorodal 6082<br>External screws material Stainless steel 316L (A4)                                                                                                                                                                                                                                                                                                                                                                                                                                                                                                                                                                                                                                                                                                                                                                                                                                                                                                                                                                                                                                                                                                                                                                                                                                                                                                                                                                                                                                                                                                                                                                                                                                                                                                                                                                                                                                                                                                                                                                                 |                          | 6082                       | Areas EN 60598-2-13         | A1/A2                  |
| External screws material Stainless steel 316L (A4)                                                                                                                                                                                                                                                                                                                                                                                                                                                                                                                                                                                                                                                                                                                                                                                                                                                                                                                                                                                                                                                                                                                                                                                                                                                                                                                                                                                                                                                                                                                                                                                                                                                                                                                                                                                                                                                                                                                                                                                                     | Body material            | Anodized 20u aluminum      |                             |                        |
|                                                                                                                                                                                                                                                                                                                                                                                                                                                                                                                                                                                                                                                                                                                                                                                                                                                                                                                                                                                                                                                                                                                                                                                                                                                                                                                                                                                                                                                                                                                                                                                                                                                                                                                                                                                                                                                                                                                                                                                                                                                        |                          | anticorodal 6082           |                             |                        |
| Diffuser material Extraclear tempered glass                                                                                                                                                                                                                                                                                                                                                                                                                                                                                                                                                                                                                                                                                                                                                                                                                                                                                                                                                                                                                                                                                                                                                                                                                                                                                                                                                                                                                                                                                                                                                                                                                                                                                                                                                                                                                                                                                                                                                                                                            | External screws material | Stainless steel 316L (A4)  |                             |                        |
|                                                                                                                                                                                                                                                                                                                                                                                                                                                                                                                                                                                                                                                                                                                                                                                                                                                                                                                                                                                                                                                                                                                                                                                                                                                                                                                                                                                                                                                                                                                                                                                                                                                                                                                                                                                                                                                                                                                                                                                                                                                        | Diffuser material        | Extraclear tempered glass  |                             |                        |