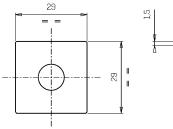

#### Mechanical data

| Length (mm)96Class ISO 9223CHeight (mm)44Otic typeTechnopdymeTIR LensWeight (g)46Optical optionalNoneIP RatingIP66 IP68Maximal working50° CIK ratingSquareMininal working temperature20° CShapeAluminum / AluminiumMaximal static load (kN)5Finishing colourAnodized 200 aluminumValk-overNoAnicorodal 6082, Anodized<br>002Maximal surface temperature50° CAndized 201 aluminumHaximal surface temperature160° CBody materialAnodized 201 aluminum<br>0162Haximal surface temperatureHaximal surface temperatureBody materialAnodized 201 alu                                                                                                                                                                                                                                                                                                                                                                                                                                                                                                                                                                                                                                                                                                                                                                                             |                          |                            |                             |                        |
|--------------------------------------------------------------------------------------------------------------------------------------------------------------------------------------------------------------------------------------------------------------------------------------------------------------------------------------------------------------------------------------------------------------------------------------------------------------------------------------------------------------------------------------------------------------------------------------------------------------------------------------------------------------------------------------------------------------------------------------------------------------------------------------------------------------------------------------------------------------------------------------------------------------------------------------------------------------------------------------------------------------------------------------------------------------------------------------------------------------------------------------------------------------------------------------------------------------------------------------------------------------------------------------------------------------------------------------------------------------------------------------------------------------------------------------------------------------------------------------------------------------------------------------------------------------------------------------------------------------------------------------------------------------------------------------------------------------------------------------------------------------------------------------------------------------------------------------------------------------------------------------------------------------------------------------------------------------------------------------------------------------------------------------------------------|--------------------------|----------------------------|-----------------------------|------------------------|
| Height (mm)44Optic typeTechnopolymer TIR LensWeight (g)46Optical optionalNoneIP RatingIP66 / IP68Maximal working+50° CIK ratingK09temperature-20° CShapeSquareMaximal static load (kN)5Finishing colourAluminium / AluminiumMaximal static load (kN)5Frame materialAnodized 20u aluminumWalk-overYesAnodized 20u aluminumHaximal surface temperature+50° COptior - overNo1/ A2Body materialAnodized 20u aluminum+50° CBody materialAnodized 20u aluminum+50° CAnicorodal 6082Anodized 20u aluminum+50° Canticorodal 6082-+Anodized 20u aluminum+anticorodal 6082-Anodized 20u aluminum+Anodized 20u aluminum+Anodized 20u aluminum+Anodized 20u aluminum+Anodized 20u aluminum+Anodized 20u aluminum+Anodized 20u aluminum+Anticorodal 6082+Anodized 20u aluminum+Anticorodal 6082+Anticorodal 6082                                                                                                                                                                                                                                                                                                                                                                                                                                                                                                                                                                                                                                                                                                                                                                                                                                                                                                                                                                                                                             | Width (mm)               | 29                         | Diffuser thickness (mm)     | 4                      |
| Weight (g)46Optical optionalNoneIP RatingIP66 / IP68Maximal working $\pm 50^\circ$ CIK ratingIK09temperature $20^\circ$ CShapeSquareMinimal working temperature $20^\circ$ CFinishing colourAluminium / AluminiumMaximal static load (kN)5Frame material<br>Du aluminum anticorodal<br>$602$ Maximal surface temperature $50^\circ$ CBody material<br>EndogrameAnodized 20u aluminum<br>$1000000000000000000000000000000000000$                                                                                                                                                                                                                                                                                                                                                                                                                                                                                                                                                                                                                                                                                                                                                                                                                                                                                                                                                                                                                                                                                                                                                                                                                                                                                                                                                                                                                                                                                                                                                                                                                        | Length (mm)              | 29                         | Class ISO 9223              | C5                     |
| IP Rating       IP66 / IP68       Maximal working       +50° C         IK rating       IK09       temperature         Shape       Square       Minimal working temperature       -20° C         Finishing colour       Aluminium / Aluminium       Maximal static load (kN)       5         Frame material       Anodized 20u aluminum       Walk-over       Yes         anticorodal 6082, Anodized       Driver-over       No         20u aluminum anticorodal       6082       Anodized 20u aluminum       +50° C         Body material       Anodized 20u aluminum       +50° C       Aluminum anticorodal         anticorodal 6082, Anodized       Anodized 200 aluminum       +50° C         anticorodal 6082, Anodized       Anodized 200 aluminum       +50° C         Body material       Anodized 200 aluminum       +50° C         anticorodal 6082       Anodized 200 aluminum       +50° C         anticorodal 6082       Aluminum       +50° C         Body material       Anodized 200 aluminum       +50° C         anticorodal 6082       +50° C       +50° C         External screws material       Stainless steel 316L (A4)       +50° C                                                                                                                                                                                                                                                                                                                                                                                                                                                                                                                                                                                                                                                                                                                                                                                                                                                                                            | Height (mm)              | 44                         | Optic type                  | Technopolymer TIR Lens |
| IK rating     IKO9     temperature       Shape     Square     Minimal working temperature     -20° C       Finishing colour     Aluminium / Aluminium     Maximal static load (kN)     5       Frame material     Anodized 20u aluminum     Walk-over     Ves       anticorodal 6082, Anodized     Driver-over     No       20u aluminum anticorodal     6082     Areas EN 60598-2-13     Al / A2       Body material     Anodized 20u aluminum     Stainless steel 316L (A4)     Stainless steel 316L (A4)                                                                                                                                                                                                                                                                                                                                                                                                                                                                                                                                                                                                                                                                                                                                                                                                                                                                                                                                                                                                                                                                                                                                                                                                                                                                                                                                                                                                                                                                                                                                            | Weight (g)               | 46                         | Optical optional            | None                   |
| Shape       Square       Minimal working temperature       -20° C         Finishing colour       Aluminium / Aluminium       Maximal static load (kN)       5         Frame material       Anodized 20u aluminum       Walk-over       Yes         anticorodal 6082, Anodized       Driver-over       No         20u aluminum anticorodal       Anodized 20u aluminum       +50° C         6082       Areas EN 60598-2-13       Al / A2         Body material       Anodized 20u aluminum       +50° C         inticorodal 6082       Areas EN 60598-2-13       Al / A2         External screws material       Stainless steel 316L (A4)       +50° C                                                                                                                                                                                                                                                                                                                                                                                                                                                                                                                                                                                                                                                                                                                                                                                                                                                                                                                                                                                                                                                                                                                                                                                                                                                                                                                                                                                                  | IP Rating                | IP66/IP68                  | Maximal working             | +50° C                 |
| Finishing colourAluminium / AluminiumMaximal static load (kN)5Frame material<br>anticorodal 6082, Anodized<br>anticorodal 6082, Anodized<br>020 aluminum anticorodal<br>6082Walk-overVesMaximal surface temperature<br>Areas EN 60598-2-1350° CAl / A2Body material<br>anticorodal 6082Anodized 200 aluminum<br>anticorodal 6082Al / A2External screws materialStainless steel 316L (A4)Stainless steel 316L (A4)                                                                                                                                                                                                                                                                                                                                                                                                                                                                                                                                                                                                                                                                                                                                                                                                                                                                                                                                                                                                                                                                                                                                                                                                                                                                                                                                                                                                                                                                                                                                                                                                                                      | IK rating                | IK09                       | temperature                 |                        |
| Frame materialAnodized 20u aluminum<br>anticorodal 6082, Anodized<br>20u aluminum anticorodal<br>6082Walk-overYesZou aluminum anticorodal<br>6082Driver-overNoMaximal surface temperature+50° CAreas EN 60598-2-13A1 / A2Anodized 20u aluminum<br>anticorodal 6082Stainless steel 316L (A4)                                                                                                                                                                                                                                                                                                                                                                                                                                                                                                                                                                                                                                                                                                                                                                                                                                                                                                                                                                                                                                                                                                                                                                                                                                                                                                                                                                                                                                                                                                                                                                                                                                                                                                                                                            | Shape                    | Square                     | Minimal working temperature | -20° C                 |
| anticorodal 6082, Anodized<br>20u aluminum anticorodal<br>6082Driver-overNoMaximal surface temperature<br>4082+50° CMaximal surface temperature<br>anticorodal 6082, Anodized 20u aluminum<br>anticorodal 6082Areas EN 60598-2-13A1 / A2External screws materialStainless steel 316L (A4)Stainless steel 316L (A4)Stainless steel 316L (A4)                                                                                                                                                                                                                                                                                                                                                                                                                                                                                                                                                                                                                                                                                                                                                                                                                                                                                                                                                                                                                                                                                                                                                                                                                                                                                                                                                                                                                                                                                                                                                                                                                                                                                                            | Finishing colour         | Aluminium / Aluminium      | Maximal static load (kN)    | 5                      |
| 20u aluminum anticorodal<br>6082Maximal surface temperature+50° CAreas EN 60598-2-13A1 / A2Anodized 20u aluminum<br>anticorodal 6082                                                                                                                                                                                                                                                                                                                                                                                                                                                                                                                                                                                                                                                                                                                                                                                                                                                                                                                                                                                                                                                                                                                                                                                                                                                                                                                                                                                                                                                                                                                                                                                                                                                                                                                                                                                                                                                                                                                   | Frame material           | Anodized 20u aluminum      | Walk-over                   | Yes                    |
| 6082     Areas EN 60598-2-13     A1 / A2       Body material     Anodized 20u aluminum<br>anticorodal 6082     Father of the set of the s |                          | anticorodal 6082, Anodized | Driver-over                 | No                     |
| Body material       Anodized 20u aluminum         anticorodal 6082         External screws material       Stainless steel 316L (A4)                                                                                                                                                                                                                                                                                                                                                                                                                                                                                                                                                                                                                                                                                                                                                                                                                                                                                                                                                                                                                                                                                                                                                                                                                                                                                                                                                                                                                                                                                                                                                                                                                                                                                                                                                                                                                                                                                                                    |                          | 20u aluminum anticorodal   | Maximal surface temperature | +50° C                 |
| anticorodal 6082<br>External screws material Stainless steel 316L (A4)                                                                                                                                                                                                                                                                                                                                                                                                                                                                                                                                                                                                                                                                                                                                                                                                                                                                                                                                                                                                                                                                                                                                                                                                                                                                                                                                                                                                                                                                                                                                                                                                                                                                                                                                                                                                                                                                                                                                                                                 |                          | 6082                       | Areas EN 60598-2-13         | A1/A2                  |
| External screws material Stainless steel 316L (A4)                                                                                                                                                                                                                                                                                                                                                                                                                                                                                                                                                                                                                                                                                                                                                                                                                                                                                                                                                                                                                                                                                                                                                                                                                                                                                                                                                                                                                                                                                                                                                                                                                                                                                                                                                                                                                                                                                                                                                                                                     | Body material            | Anodized 20u aluminum      |                             |                        |
|                                                                                                                                                                                                                                                                                                                                                                                                                                                                                                                                                                                                                                                                                                                                                                                                                                                                                                                                                                                                                                                                                                                                                                                                                                                                                                                                                                                                                                                                                                                                                                                                                                                                                                                                                                                                                                                                                                                                                                                                                                                        |                          | anticorodal 6082           |                             |                        |
| Diffuser material Extraclear tempered glass                                                                                                                                                                                                                                                                                                                                                                                                                                                                                                                                                                                                                                                                                                                                                                                                                                                                                                                                                                                                                                                                                                                                                                                                                                                                                                                                                                                                                                                                                                                                                                                                                                                                                                                                                                                                                                                                                                                                                                                                            | External screws material | Stainless steel 316L (A4)  |                             |                        |
|                                                                                                                                                                                                                                                                                                                                                                                                                                                                                                                                                                                                                                                                                                                                                                                                                                                                                                                                                                                                                                                                                                                                                                                                                                                                                                                                                                                                                                                                                                                                                                                                                                                                                                                                                                                                                                                                                                                                                                                                                                                        | Diffuser material        | Extraclear tempered glass  |                             |                        |