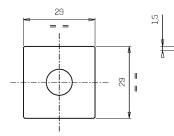

### Mechanical data

| Length (mm)96Class ISO 9223CHeight (mm)44Otic typeTechnopdymeTIR LensWeight (g)46Optical optionalNoneIP RatingIP66 IP68Maximal working50° CIK ratingSquareMininal working temperature20° CShapeAluminum / AluminiumMaximal static load (kN)5Finishing colourAnodized 200 aluminumValk-overNoAnicorodal 6082, Anodized<br>002Maximal surface temperature50° CAndized 201 aluminumHaximal surface temperature160° CBody materialAnodized 201 aluminum<br>0162Haximal surface temperatureHaximal surface temperatureBody materialAnodized 201 alu                                                                                                                                                                                                                                                                                                                                                                                                                                                                                                                                                                                                                                                                                                                                                                                             |                          |                            |                             |                        |
|--------------------------------------------------------------------------------------------------------------------------------------------------------------------------------------------------------------------------------------------------------------------------------------------------------------------------------------------------------------------------------------------------------------------------------------------------------------------------------------------------------------------------------------------------------------------------------------------------------------------------------------------------------------------------------------------------------------------------------------------------------------------------------------------------------------------------------------------------------------------------------------------------------------------------------------------------------------------------------------------------------------------------------------------------------------------------------------------------------------------------------------------------------------------------------------------------------------------------------------------------------------------------------------------------------------------------------------------------------------------------------------------------------------------------------------------------------------------------------------------------------------------------------------------------------------------------------------------------------------------------------------------------------------------------------------------------------------------------------------------------------------------------------------------------------------------------------------------------------------------------------------------------------------------------------------------------------------------------------------------------------------------------------------------------------|--------------------------|----------------------------|-----------------------------|------------------------|
| Height (mm)44Optic typeTechnopolymer TIR LensWeight (g)46Optical optionalNoneIP RatingIP66 / IP68Maximal working+50° CIK ratingK09temperature-20° CShapeSquareMaximal static load (kN)5Finishing colourAluminium / AluminiumMaximal static load (kN)5Frame materialAnodized 20u aluminumWalk-overYesAnodized 20u aluminumHaximal surface temperature+50° COptior - overNo1/ A2Body materialAnodized 20u aluminum+50° CBody materialAnodized 20u aluminum+50° CAnicorodal 6082Anodized 20u aluminum+50° Canticorodal 6082-+Anodized 20u aluminum+anticorodal 6082-Anodized 20u aluminum+Anodized 20u aluminum+Anodized 20u aluminum+Anodized 20u aluminum+Anodized 20u aluminum+Anodized 20u aluminum+Anodized 20u aluminum+Anticorodal 6082+Anodized 20u aluminum+Anticorodal 6082+Anticorodal 6082                                                                                                                                                                                                                                                                                                                                                                                                                                                                                                                                                                                                                                                                                                                                                                                                                                                                                                                                                                                                                             | Width (mm)               | 29                         | Diffuser thickness (mm)     | 4                      |
| Weight (g)46Optical optionalNoneIP RatingIP66 / IP68Maximal working $\pm 50^\circ$ CIK ratingIK09temperature $20^\circ$ CShapeSquareMinimal working temperature $20^\circ$ CFinishing colourAluminium / AluminiumMaximal static load (kN)5Frame material<br>Du aluminum anticorodal<br>$602$ Maximal surface temperature $50^\circ$ CBody material<br>EndogrameAnodized 20u aluminum<br>$1000000000000000000000000000000000000$                                                                                                                                                                                                                                                                                                                                                                                                                                                                                                                                                                                                                                                                                                                                                                                                                                                                                                                                                                                                                                                                                                                                                                                                                                                                                                                                                                                                                                                                                                                                                                                                                        | Length (mm)              | 29                         | Class ISO 9223              | C5                     |
| IP Rating       IP66 / IP68       Maximal working       +50° C         IK rating       IK09       temperature         Shape       Square       Minimal working temperature       -20° C         Finishing colour       Aluminium / Aluminium       Maximal static load (kN)       5         Frame material       Anodized 20u aluminum       Walk-over       Yes         anticorodal 6082, Anodized       Driver-over       No         20u aluminum anticorodal       6082       Anodized 20u aluminum       +50° C         Body material       Anodized 20u aluminum       +50° C       Aluminum anticorodal         anticorodal 6082, Anodized       Anodized 200 aluminum       +50° C         anticorodal 6082, Anodized       Anodized 200 aluminum       +50° C         Body material       Anodized 200 aluminum       +50° C         anticorodal 6082       Anodized 200 aluminum       +50° C         anticorodal 6082       Aluminum       +50° C         Body material       Anodized 200 aluminum       +50° C         anticorodal 6082       +50° C       +50° C         External screws material       Stainless steel 316L (A4)       +50° C                                                                                                                                                                                                                                                                                                                                                                                                                                                                                                                                                                                                                                                                                                                                                                                                                                                                                            | Height (mm)              | 44                         | Optic type                  | Technopolymer TIR Lens |
| IK rating     IKO9     temperature       Shape     Square     Minimal working temperature     -20° C       Finishing colour     Aluminium / Aluminium     Maximal static load (kN)     5       Frame material     Anodized 20u aluminum     Walk-over     Ves       anticorodal 6082, Anodized     Driver-over     No       20u aluminum anticorodal     6082     Areas EN 60598-2-13     Al / A2       Body material     Anodized 20u aluminum     Stainless steel 316L (A4)     Stainless steel 316L (A4)                                                                                                                                                                                                                                                                                                                                                                                                                                                                                                                                                                                                                                                                                                                                                                                                                                                                                                                                                                                                                                                                                                                                                                                                                                                                                                                                                                                                                                                                                                                                            | Weight (g)               | 46                         | Optical optional            | None                   |
| Shape       Square       Minimal working temperature       -20° C         Finishing colour       Aluminium / Aluminium       Maximal static load (kN)       5         Frame material       Anodized 20u aluminum       Walk-over       Yes         anticorodal 6082, Anodized       Driver-over       No         20u aluminum anticorodal       Anodized 20u aluminum       +50° C         6082       Areas EN 60598-2-13       Al / A2         Body material       Anodized 20u aluminum       +50° C         inticorodal 6082       Areas EN 60598-2-13       Al / A2         External screws material       Stainless steel 316L (A4)       +50° C                                                                                                                                                                                                                                                                                                                                                                                                                                                                                                                                                                                                                                                                                                                                                                                                                                                                                                                                                                                                                                                                                                                                                                                                                                                                                                                                                                                                  | IP Rating                | IP66/IP68                  | Maximal working             | +50° C                 |
| Finishing colourAluminium / AluminiumMaximal static load (kN)5Frame material<br>anticorodal 6082, Anodized<br>anticorodal 6082, Anodized<br>020 aluminum anticorodal<br>6082Walk-overVesMaximal surface temperature<br>Areas EN 60598-2-1350° CAl / A2Body material<br>anticorodal 6082Anodized 200 aluminum<br>anticorodal 6082Al / A2External screws materialStainless steel 316L (A4)Stainless steel 316L (A4)                                                                                                                                                                                                                                                                                                                                                                                                                                                                                                                                                                                                                                                                                                                                                                                                                                                                                                                                                                                                                                                                                                                                                                                                                                                                                                                                                                                                                                                                                                                                                                                                                                      | IK rating                | IK09                       | temperature                 |                        |
| Frame materialAnodized 20u aluminum<br>anticorodal 6082, Anodized<br>20u aluminum anticorodal<br>6082Walk-overYesZou aluminum anticorodal<br>6082Driver-overNoMaximal surface temperature+50° CAreas EN 60598-2-13A1 / A2Anodized 20u aluminum<br>anticorodal 6082Stainless steel 316L (A4)                                                                                                                                                                                                                                                                                                                                                                                                                                                                                                                                                                                                                                                                                                                                                                                                                                                                                                                                                                                                                                                                                                                                                                                                                                                                                                                                                                                                                                                                                                                                                                                                                                                                                                                                                            | Shape                    | Square                     | Minimal working temperature | -20° C                 |
| anticorodal 6082, Anodized<br>20u aluminum anticorodal<br>6082Driver-overNoMaximal surface temperature<br>4082+50° CMaximal surface temperature<br>anticorodal 6082, Anodized 20u aluminum<br>anticorodal 6082Areas EN 60598-2-13A1 / A2External screws materialStainless steel 316L (A4)Stainless steel 316L (A4)Stainless steel 316L (A4)                                                                                                                                                                                                                                                                                                                                                                                                                                                                                                                                                                                                                                                                                                                                                                                                                                                                                                                                                                                                                                                                                                                                                                                                                                                                                                                                                                                                                                                                                                                                                                                                                                                                                                            | Finishing colour         | Aluminium / Aluminium      | Maximal static load (kN)    | 5                      |
| 20u aluminum anticorodal<br>6082Maximal surface temperature+50° CAreas EN 60598-2-13A1 / A2Anodized 20u aluminum<br>anticorodal 6082                                                                                                                                                                                                                                                                                                                                                                                                                                                                                                                                                                                                                                                                                                                                                                                                                                                                                                                                                                                                                                                                                                                                                                                                                                                                                                                                                                                                                                                                                                                                                                                                                                                                                                                                                                                                                                                                                                                   | Frame material           | Anodized 20u aluminum      | Walk-over                   | Yes                    |
| 6082     Areas EN 60598-2-13     A1 / A2       Body material     Anodized 20u aluminum<br>anticorodal 6082     Father of the set of the s |                          | anticorodal 6082, Anodized | Driver-over                 | No                     |
| Body material       Anodized 20u aluminum         anticorodal 6082         External screws material       Stainless steel 316L (A4)                                                                                                                                                                                                                                                                                                                                                                                                                                                                                                                                                                                                                                                                                                                                                                                                                                                                                                                                                                                                                                                                                                                                                                                                                                                                                                                                                                                                                                                                                                                                                                                                                                                                                                                                                                                                                                                                                                                    |                          | 20u aluminum anticorodal   | Maximal surface temperature | +50° C                 |
| anticorodal 6082<br>External screws material Stainless steel 316L (A4)                                                                                                                                                                                                                                                                                                                                                                                                                                                                                                                                                                                                                                                                                                                                                                                                                                                                                                                                                                                                                                                                                                                                                                                                                                                                                                                                                                                                                                                                                                                                                                                                                                                                                                                                                                                                                                                                                                                                                                                 |                          | 6082                       | Areas EN 60598-2-13         | A1/A2                  |
| External screws material Stainless steel 316L (A4)                                                                                                                                                                                                                                                                                                                                                                                                                                                                                                                                                                                                                                                                                                                                                                                                                                                                                                                                                                                                                                                                                                                                                                                                                                                                                                                                                                                                                                                                                                                                                                                                                                                                                                                                                                                                                                                                                                                                                                                                     | Body material            | Anodized 20u aluminum      |                             |                        |
|                                                                                                                                                                                                                                                                                                                                                                                                                                                                                                                                                                                                                                                                                                                                                                                                                                                                                                                                                                                                                                                                                                                                                                                                                                                                                                                                                                                                                                                                                                                                                                                                                                                                                                                                                                                                                                                                                                                                                                                                                                                        |                          | anticorodal 6082           |                             |                        |
| Diffuser material Extraclear tempered glass                                                                                                                                                                                                                                                                                                                                                                                                                                                                                                                                                                                                                                                                                                                                                                                                                                                                                                                                                                                                                                                                                                                                                                                                                                                                                                                                                                                                                                                                                                                                                                                                                                                                                                                                                                                                                                                                                                                                                                                                            | External screws material | Stainless steel 316L (A4)  |                             |                        |
|                                                                                                                                                                                                                                                                                                                                                                                                                                                                                                                                                                                                                                                                                                                                                                                                                                                                                                                                                                                                                                                                                                                                                                                                                                                                                                                                                                                                                                                                                                                                                                                                                                                                                                                                                                                                                                                                                                                                                                                                                                                        | Diffuser material        | Extraclear tempered glass  |                             |                        |

#### Photometry

Technical drawing

Accessories

DRAINING OUTERCASE
Outercase draining OCEANO 1

Cod: CEAZZZ000

Cod: CEAZZZ001

SLIM WATER-PROOF OUTERCASE
Outercase waterproof slim OCEANO 1

Cod: CEAZZZ002