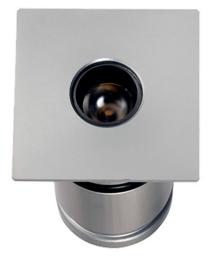

# OCEANO 1.1 OCEANO 1.1 1W AL-AL 15° 2700K 24V 10M

Cod: CEA01CCS000M00

# Technical description

Inground luminaire, walk-over, suitable for outdoor environments (IP66/IP68), with operating temperature range: -20°C / +50°C. To provide maximum versatility of application, the body can be made of aluminum or steel; the frame, aluminum, steel or brass. The light source consists of a single 1W power Led chip powered at 24V constant voltage with integrated driver. The luminous flux makes it ideal for tracing pedestrian paths or achieving a starry ceiling effect, thanks to the different emission angles. The source is set back for greater visual comfort. Color rendering index CRI > 90. Oceano is equipped with IdroSkud® system to protect electronic components from voltage spikes, polarity reversal and water infiltration. Installation accessories (draining and waterproof outercase and plasterboard spring) are provided. The product must be combined with a power supply to ensure its operation. The power supply must be ordered separately. The amount of luminaires that can be connected to a single power supply varies depending on the type of installation. It is up to the installer to verify the possible voltage drop by evaluating the distance between the product and the power supply.

### Mechanical data

| Length (mm)96Class ISO 9223CHeight (mm)44Otic typeTechnopdymeTIR LensWeight (g)46Optical optionalNoneIP RatingIP66 IP68Maximal working50° CIK ratingSquareMininal working temperature20° CShapeAluminum / AluminiumMaximal static load (kN)5Finishing colourAnodized 200 aluminumValk-overNoAnicorodal 6082, Anodized<br>002Maximal surface temperature50° CAndized 201 aluminumHaximal surface temperature160° CBody materialAnodized 201 aluminum<br>0162Haximal surface temperatureHaximal surface temperatureBody materialAnodized 201 alu                                                                                                                                                                                                                                                                                                                                                                                                                                                                                                                                                                                                                                                                                                                                                                                             |                          |                            |                             |                        |
|--------------------------------------------------------------------------------------------------------------------------------------------------------------------------------------------------------------------------------------------------------------------------------------------------------------------------------------------------------------------------------------------------------------------------------------------------------------------------------------------------------------------------------------------------------------------------------------------------------------------------------------------------------------------------------------------------------------------------------------------------------------------------------------------------------------------------------------------------------------------------------------------------------------------------------------------------------------------------------------------------------------------------------------------------------------------------------------------------------------------------------------------------------------------------------------------------------------------------------------------------------------------------------------------------------------------------------------------------------------------------------------------------------------------------------------------------------------------------------------------------------------------------------------------------------------------------------------------------------------------------------------------------------------------------------------------------------------------------------------------------------------------------------------------------------------------------------------------------------------------------------------------------------------------------------------------------------------------------------------------------------------------------------------------------------|--------------------------|----------------------------|-----------------------------|------------------------|
| Height (mm)44Optic typeTechnopolymer TIR LensWeight (g)46Optical optionalNoneIP RatingIP66 / IP68Maximal working+50° CIK ratingK09temperature-20° CShapeSquareMaximal static load (kN)5Finishing colourAluminium / AluminiumMaximal static load (kN)5Frame materialAnodized 20u aluminumWalk-overYesAnodized 20u aluminumHaximal surface temperature+50° COptior - overNo1/ A2Body materialAnodized 20u aluminum+50° CBody materialAnodized 20u aluminum+50° CAnicorodal 6082Anodized 20u aluminum+50° Canticorodal 6082-+Anodized 20u aluminum+anticorodal 6082-Anodized 20u aluminum+Anodized 20u aluminum+Anodized 20u aluminum+Anodized 20u aluminum+Anodized 20u aluminum+Anodized 20u aluminum+Anodized 20u aluminum+Anticorodal 6082+Anodized 20u aluminum+Anticorodal 6082+Anticorodal 6082                                                                                                                                                                                                                                                                                                                                                                                                                                                                                                                                                                                                                                                                                                                                                                                                                                                                                                                                                                                                                             | Width (mm)               | 29                         | Diffuser thickness (mm)     | 4                      |
| Weight (g)46Optical optionalNoneIP RatingIP66 / IP68Maximal working $\pm 50^\circ$ CIK ratingIK09temperature $20^\circ$ CShapeSquareMinimal working temperature $20^\circ$ CFinishing colourAluminium / AluminiumMaximal static load (kN)5Frame material<br>Du aluminum anticorodal<br>$602$ Maximal surface temperature $50^\circ$ CBody material<br>EndogrameAnodized 20u aluminum<br>$1000000000000000000000000000000000000$                                                                                                                                                                                                                                                                                                                                                                                                                                                                                                                                                                                                                                                                                                                                                                                                                                                                                                                                                                                                                                                                                                                                                                                                                                                                                                                                                                                                                                                                                                                                                                                                                        | Length (mm)              | 29                         | Class ISO 9223              | C5                     |
| IP Rating       IP66 / IP68       Maximal working       +50° C         IK rating       IK09       temperature         Shape       Square       Minimal working temperature       -20° C         Finishing colour       Aluminium / Aluminium       Maximal static load (kN)       5         Frame material       Anodized 20u aluminum       Walk-over       Yes         anticorodal 6082, Anodized       Driver-over       No         20u aluminum anticorodal       6082       Anodized 20u aluminum       +50° C         Body material       Anodized 20u aluminum       +50° C       Aluminum anticorodal         anticorodal 6082, Anodized       Anodized 200 aluminum       +50° C         anticorodal 6082, Anodized       Anodized 200 aluminum       +50° C         Body material       Anodized 200 aluminum       +50° C         anticorodal 6082       Anodized 200 aluminum       +50° C         anticorodal 6082       Aluminum       +50° C         Body material       Anodized 200 aluminum       +50° C         anticorodal 6082       +50° C       +50° C         External screws material       Stainless steel 316L (A4)       +50° C                                                                                                                                                                                                                                                                                                                                                                                                                                                                                                                                                                                                                                                                                                                                                                                                                                                                                            | Height (mm)              | 44                         | Optic type                  | Technopolymer TIR Lens |
| IK rating     IKO9     temperature       Shape     Square     Minimal working temperature     -20° C       Finishing colour     Aluminium / Aluminium     Maximal static load (kN)     5       Frame material     Anodized 20u aluminum     Walk-over     Ves       anticorodal 6082, Anodized     Driver-over     No       20u aluminum anticorodal     6082     Areas EN 60598-2-13     Al / A2       Body material     Anodized 20u aluminum     Stainless steel 316L (A4)     Stainless steel 316L (A4)                                                                                                                                                                                                                                                                                                                                                                                                                                                                                                                                                                                                                                                                                                                                                                                                                                                                                                                                                                                                                                                                                                                                                                                                                                                                                                                                                                                                                                                                                                                                            | Weight (g)               | 46                         | Optical optional            | None                   |
| Shape       Square       Minimal working temperature       -20° C         Finishing colour       Aluminium / Aluminium       Maximal static load (kN)       5         Frame material       Anodized 20u aluminum       Walk-over       Yes         anticorodal 6082, Anodized       Driver-over       No         20u aluminum anticorodal       Anodized 20u aluminum       +50° C         6082       Areas EN 60598-2-13       Al / A2         Body material       Anodized 20u aluminum       +50° C         inticorodal 6082       Areas EN 60598-2-13       Al / A2         External screws material       Stainless steel 316L (A4)       +50° C                                                                                                                                                                                                                                                                                                                                                                                                                                                                                                                                                                                                                                                                                                                                                                                                                                                                                                                                                                                                                                                                                                                                                                                                                                                                                                                                                                                                  | IP Rating                | IP66/IP68                  | Maximal working             | +50° C                 |
| Finishing colourAluminium / AluminiumMaximal static load (kN)5Frame material<br>anticorodal 6082, Anodized<br>anticorodal 6082, Anodized<br>020 aluminum anticorodal<br>6082Walk-overVesMaximal surface temperature<br>Areas EN 60598-2-1350° CAl / A2Body material<br>anticorodal 6082Anodized 200 aluminum<br>anticorodal 6082Al / A2External screws materialStainless steel 316L (A4)Stainless steel 316L (A4)                                                                                                                                                                                                                                                                                                                                                                                                                                                                                                                                                                                                                                                                                                                                                                                                                                                                                                                                                                                                                                                                                                                                                                                                                                                                                                                                                                                                                                                                                                                                                                                                                                      | IK rating                | IK09                       | temperature                 |                        |
| Frame materialAnodized 20u aluminum<br>anticorodal 6082, Anodized<br>20u aluminum anticorodal<br>6082Walk-overYesZou aluminum anticorodal<br>6082Driver-overNoMaximal surface temperature+50° CAreas EN 60598-2-13A1 / A2Anodized 20u aluminum<br>anticorodal 6082Stainless steel 316L (A4)                                                                                                                                                                                                                                                                                                                                                                                                                                                                                                                                                                                                                                                                                                                                                                                                                                                                                                                                                                                                                                                                                                                                                                                                                                                                                                                                                                                                                                                                                                                                                                                                                                                                                                                                                            | Shape                    | Square                     | Minimal working temperature | -20° C                 |
| anticorodal 6082, Anodized<br>20u aluminum anticorodal<br>6082Driver-overNoMaximal surface temperature<br>4082+50° CMaximal surface temperature<br>anticorodal 6082, Anodized 20u aluminum<br>anticorodal 6082Areas EN 60598-2-13A1 / A2External screws materialStainless steel 316L (A4)Stainless steel 316L (A4)Stainless steel 316L (A4)                                                                                                                                                                                                                                                                                                                                                                                                                                                                                                                                                                                                                                                                                                                                                                                                                                                                                                                                                                                                                                                                                                                                                                                                                                                                                                                                                                                                                                                                                                                                                                                                                                                                                                            | Finishing colour         | Aluminium / Aluminium      | Maximal static load (kN)    | 5                      |
| 20u aluminum anticorodal<br>6082Maximal surface temperature+50° CAreas EN 60598-2-13A1 / A2Anodized 20u aluminum<br>anticorodal 6082                                                                                                                                                                                                                                                                                                                                                                                                                                                                                                                                                                                                                                                                                                                                                                                                                                                                                                                                                                                                                                                                                                                                                                                                                                                                                                                                                                                                                                                                                                                                                                                                                                                                                                                                                                                                                                                                                                                   | Frame material           | Anodized 20u aluminum      | Walk-over                   | Yes                    |
| 6082     Areas EN 60598-2-13     A1 / A2       Body material     Anodized 20u aluminum<br>anticorodal 6082     Father of the set of the s |                          | anticorodal 6082, Anodized | Driver-over                 | No                     |
| Body material       Anodized 20u aluminum         anticorodal 6082         External screws material       Stainless steel 316L (A4)                                                                                                                                                                                                                                                                                                                                                                                                                                                                                                                                                                                                                                                                                                                                                                                                                                                                                                                                                                                                                                                                                                                                                                                                                                                                                                                                                                                                                                                                                                                                                                                                                                                                                                                                                                                                                                                                                                                    |                          | 20u aluminum anticorodal   | Maximal surface temperature | +50° C                 |
| anticorodal 6082<br>External screws material Stainless steel 316L (A4)                                                                                                                                                                                                                                                                                                                                                                                                                                                                                                                                                                                                                                                                                                                                                                                                                                                                                                                                                                                                                                                                                                                                                                                                                                                                                                                                                                                                                                                                                                                                                                                                                                                                                                                                                                                                                                                                                                                                                                                 |                          | 6082                       | Areas EN 60598-2-13         | A1/A2                  |
| External screws material Stainless steel 316L (A4)                                                                                                                                                                                                                                                                                                                                                                                                                                                                                                                                                                                                                                                                                                                                                                                                                                                                                                                                                                                                                                                                                                                                                                                                                                                                                                                                                                                                                                                                                                                                                                                                                                                                                                                                                                                                                                                                                                                                                                                                     | Body material            | Anodized 20u aluminum      |                             |                        |
|                                                                                                                                                                                                                                                                                                                                                                                                                                                                                                                                                                                                                                                                                                                                                                                                                                                                                                                                                                                                                                                                                                                                                                                                                                                                                                                                                                                                                                                                                                                                                                                                                                                                                                                                                                                                                                                                                                                                                                                                                                                        |                          | anticorodal 6082           |                             |                        |
| Diffuser material Extraclear tempered glass                                                                                                                                                                                                                                                                                                                                                                                                                                                                                                                                                                                                                                                                                                                                                                                                                                                                                                                                                                                                                                                                                                                                                                                                                                                                                                                                                                                                                                                                                                                                                                                                                                                                                                                                                                                                                                                                                                                                                                                                            | External screws material | Stainless steel 316L (A4)  |                             |                        |
|                                                                                                                                                                                                                                                                                                                                                                                                                                                                                                                                                                                                                                                                                                                                                                                                                                                                                                                                                                                                                                                                                                                                                                                                                                                                                                                                                                                                                                                                                                                                                                                                                                                                                                                                                                                                                                                                                                                                                                                                                                                        | Diffuser material        | Extraclear tempered glass  |                             |                        |