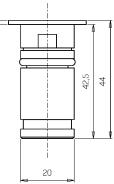

### Mechanical data

| Length (mm)96Class ISO 9223CHeight (mm)44Otic typeTechnopdymeTIR LensWeight (g)46Optical optionalNoneIP RatingIP66 IP68Maximal working50° CIK ratingSquareMininal working temperature20° CShapeAluminum / AluminiumMaximal static load (kN)5Finishing colourAnodized 200 aluminumValk-overNoAnicorodal 6082, Anodized<br>002Maximal surface temperature50° CAndized 201 aluminumHaximal surface temperature160° CBody materialAnodized 201 aluminum<br>0162Haximal surface temperatureHaximal surface temperatureBody materialAnodized 201 alu                                                                                                                                                                                                                                                                                                                                                                                                                                                                                                                                                                                                                                                                                                                                                                                             |                          |                            |                             |                        |
|--------------------------------------------------------------------------------------------------------------------------------------------------------------------------------------------------------------------------------------------------------------------------------------------------------------------------------------------------------------------------------------------------------------------------------------------------------------------------------------------------------------------------------------------------------------------------------------------------------------------------------------------------------------------------------------------------------------------------------------------------------------------------------------------------------------------------------------------------------------------------------------------------------------------------------------------------------------------------------------------------------------------------------------------------------------------------------------------------------------------------------------------------------------------------------------------------------------------------------------------------------------------------------------------------------------------------------------------------------------------------------------------------------------------------------------------------------------------------------------------------------------------------------------------------------------------------------------------------------------------------------------------------------------------------------------------------------------------------------------------------------------------------------------------------------------------------------------------------------------------------------------------------------------------------------------------------------------------------------------------------------------------------------------------------------|--------------------------|----------------------------|-----------------------------|------------------------|
| Height (mm)44Optic typeTechnopolymer TIR LensWeight (g)46Optical optionalNoneIP RatingIP66 / IP68Maximal working+50° CIK ratingK09temperature-20° CShapeSquareMaximal static load (kN)5Finishing colourAluminium / AluminiumMaximal static load (kN)5Frame materialAnodized 20u aluminumWalk-overYesAnodized 20u aluminumHaximal surface temperature+50° COptior - overNo1/ A2Body materialAnodized 20u aluminum+50° CBody materialAnodized 20u aluminum+50° CAnicorodal 6082Anodized 20u aluminum+50° Canticorodal 6082-+Anodized 20u aluminum+anticorodal 6082-Anodized 20u aluminum+Anodized 20u aluminum+Anodized 20u aluminum+Anodized 20u aluminum+Anodized 20u aluminum+Anodized 20u aluminum+Anodized 20u aluminum+Anticorodal 6082+Anodized 20u aluminum+Anticorodal 6082+Anticorodal 6082                                                                                                                                                                                                                                                                                                                                                                                                                                                                                                                                                                                                                                                                                                                                                                                                                                                                                                                                                                                                                             | Width (mm)               | 29                         | Diffuser thickness (mm)     | 4                      |
| Weight (g)46Optical optionalNoneIP RatingIP66 / IP68Maximal working $\pm 50^\circ$ CIK ratingIK09temperature $20^\circ$ CShapeSquareMinimal working temperature $20^\circ$ CFinishing colourAluminium / AluminiumMaximal static load (kN)5Frame material<br>Du aluminum anticorodal<br>$602$ Maximal surface temperature $50^\circ$ CBody material<br>EndogrameAnodized 20u aluminum<br>$1000000000000000000000000000000000000$                                                                                                                                                                                                                                                                                                                                                                                                                                                                                                                                                                                                                                                                                                                                                                                                                                                                                                                                                                                                                                                                                                                                                                                                                                                                                                                                                                                                                                                                                                                                                                                                                        | Length (mm)              | 29                         | Class ISO 9223              | C5                     |
| IP Rating       IP66 / IP68       Maximal working       +50° C         IK rating       IK09       temperature         Shape       Square       Minimal working temperature       -20° C         Finishing colour       Aluminium / Aluminium       Maximal static load (kN)       5         Frame material       Anodized 20u aluminum       Walk-over       Yes         anticorodal 6082, Anodized       Driver-over       No         20u aluminum anticorodal       6082       Anodized 20u aluminum       +50° C         Body material       Anodized 20u aluminum       +50° C       Aluminum anticorodal         anticorodal 6082, Anodized       Anodized 200 aluminum       +50° C         anticorodal 6082, Anodized       Anodized 200 aluminum       +50° C         Body material       Anodized 200 aluminum       +50° C         anticorodal 6082       Anodized 200 aluminum       +50° C         anticorodal 6082       Aluminum       +50° C         Body material       Anodized 200 aluminum       +50° C         anticorodal 6082       +50° C       +50° C         External screws material       Stainless steel 316L (A4)       +50° C                                                                                                                                                                                                                                                                                                                                                                                                                                                                                                                                                                                                                                                                                                                                                                                                                                                                                            | Height (mm)              | 44                         | Optic type                  | Technopolymer TIR Lens |
| IK rating     IKO9     temperature       Shape     Square     Minimal working temperature     -20° C       Finishing colour     Aluminium / Aluminium     Maximal static load (kN)     5       Frame material     Anodized 20u aluminum     Walk-over     Ves       anticorodal 6082, Anodized     Driver-over     No       20u aluminum anticorodal     6082     Areas EN 60598-2-13     Al / A2       Body material     Anodized 20u aluminum     Stainless steel 316L (A4)     Stainless steel 316L (A4)                                                                                                                                                                                                                                                                                                                                                                                                                                                                                                                                                                                                                                                                                                                                                                                                                                                                                                                                                                                                                                                                                                                                                                                                                                                                                                                                                                                                                                                                                                                                            | Weight (g)               | 46                         | Optical optional            | None                   |
| Shape       Square       Minimal working temperature       -20° C         Finishing colour       Aluminium / Aluminium       Maximal static load (kN)       5         Frame material       Anodized 20u aluminum       Walk-over       Yes         anticorodal 6082, Anodized       Driver-over       No         20u aluminum anticorodal       Anodized 20u aluminum       +50° C         6082       Areas EN 60598-2-13       Al / A2         Body material       Anodized 20u aluminum       +50° C         inticorodal 6082       Areas EN 60598-2-13       Al / A2         External screws material       Stainless steel 316L (A4)       +50° C                                                                                                                                                                                                                                                                                                                                                                                                                                                                                                                                                                                                                                                                                                                                                                                                                                                                                                                                                                                                                                                                                                                                                                                                                                                                                                                                                                                                  | IP Rating                | IP66/IP68                  | Maximal working             | +50° C                 |
| Finishing colourAluminium / AluminiumMaximal static load (kN)5Frame material<br>anticorodal 6082, Anodized<br>anticorodal 6082, Anodized<br>020 aluminum anticorodal<br>6082Walk-overVesMaximal surface temperature<br>Areas EN 60598-2-1350° CAl / A2Body material<br>anticorodal 6082Anodized 200 aluminum<br>anticorodal 6082Al / A2External screws materialStainless steel 316L (A4)Stainless steel 316L (A4)                                                                                                                                                                                                                                                                                                                                                                                                                                                                                                                                                                                                                                                                                                                                                                                                                                                                                                                                                                                                                                                                                                                                                                                                                                                                                                                                                                                                                                                                                                                                                                                                                                      | IK rating                | IK09                       | temperature                 |                        |
| Frame materialAnodized 20u aluminum<br>anticorodal 6082, Anodized<br>20u aluminum anticorodal<br>6082Walk-overYesZou aluminum anticorodal<br>6082Driver-overNoMaximal surface temperature+50° CAreas EN 60598-2-13A1 / A2Anodized 20u aluminum<br>anticorodal 6082Stainless steel 316L (A4)                                                                                                                                                                                                                                                                                                                                                                                                                                                                                                                                                                                                                                                                                                                                                                                                                                                                                                                                                                                                                                                                                                                                                                                                                                                                                                                                                                                                                                                                                                                                                                                                                                                                                                                                                            | Shape                    | Square                     | Minimal working temperature | -20° C                 |
| anticorodal 6082, Anodized<br>20u aluminum anticorodal<br>6082Driver-overNoMaximal surface temperature<br>4082+50° CMaximal surface temperature<br>anticorodal 6082, Anodized 20u aluminum<br>anticorodal 6082Areas EN 60598-2-13A1 / A2External screws materialStainless steel 316L (A4)Stainless steel 316L (A4)Stainless steel 316L (A4)                                                                                                                                                                                                                                                                                                                                                                                                                                                                                                                                                                                                                                                                                                                                                                                                                                                                                                                                                                                                                                                                                                                                                                                                                                                                                                                                                                                                                                                                                                                                                                                                                                                                                                            | Finishing colour         | Aluminium / Aluminium      | Maximal static load (kN)    | 5                      |
| 20u aluminum anticorodal<br>6082Maximal surface temperature+50° CAreas EN 60598-2-13A1 / A2Anodized 20u aluminum<br>anticorodal 6082                                                                                                                                                                                                                                                                                                                                                                                                                                                                                                                                                                                                                                                                                                                                                                                                                                                                                                                                                                                                                                                                                                                                                                                                                                                                                                                                                                                                                                                                                                                                                                                                                                                                                                                                                                                                                                                                                                                   | Frame material           | Anodized 20u aluminum      | Walk-over                   | Yes                    |
| 6082     Areas EN 60598-2-13     A1 / A2       Body material     Anodized 20u aluminum<br>anticorodal 6082     Father of the set of the s |                          | anticorodal 6082, Anodized | Driver-over                 | No                     |
| Body material       Anodized 20u aluminum         anticorodal 6082         External screws material       Stainless steel 316L (A4)                                                                                                                                                                                                                                                                                                                                                                                                                                                                                                                                                                                                                                                                                                                                                                                                                                                                                                                                                                                                                                                                                                                                                                                                                                                                                                                                                                                                                                                                                                                                                                                                                                                                                                                                                                                                                                                                                                                    |                          | 20u aluminum anticorodal   | Maximal surface temperature | +50° C                 |
| anticorodal 6082<br>External screws material Stainless steel 316L (A4)                                                                                                                                                                                                                                                                                                                                                                                                                                                                                                                                                                                                                                                                                                                                                                                                                                                                                                                                                                                                                                                                                                                                                                                                                                                                                                                                                                                                                                                                                                                                                                                                                                                                                                                                                                                                                                                                                                                                                                                 |                          | 6082                       | Areas EN 60598-2-13         | A1/A2                  |
| External screws material Stainless steel 316L (A4)                                                                                                                                                                                                                                                                                                                                                                                                                                                                                                                                                                                                                                                                                                                                                                                                                                                                                                                                                                                                                                                                                                                                                                                                                                                                                                                                                                                                                                                                                                                                                                                                                                                                                                                                                                                                                                                                                                                                                                                                     | Body material            | Anodized 20u aluminum      |                             |                        |
|                                                                                                                                                                                                                                                                                                                                                                                                                                                                                                                                                                                                                                                                                                                                                                                                                                                                                                                                                                                                                                                                                                                                                                                                                                                                                                                                                                                                                                                                                                                                                                                                                                                                                                                                                                                                                                                                                                                                                                                                                                                        |                          | anticorodal 6082           |                             |                        |
| Diffuser material Extraclear tempered glass                                                                                                                                                                                                                                                                                                                                                                                                                                                                                                                                                                                                                                                                                                                                                                                                                                                                                                                                                                                                                                                                                                                                                                                                                                                                                                                                                                                                                                                                                                                                                                                                                                                                                                                                                                                                                                                                                                                                                                                                            | External screws material | Stainless steel 316L (A4)  |                             |                        |
|                                                                                                                                                                                                                                                                                                                                                                                                                                                                                                                                                                                                                                                                                                                                                                                                                                                                                                                                                                                                                                                                                                                                                                                                                                                                                                                                                                                                                                                                                                                                                                                                                                                                                                                                                                                                                                                                                                                                                                                                                                                        | Diffuser material        | Extraclear tempered glass  |                             |                        |