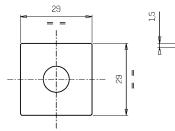

#### Mechanical data

| Length (mm)96Class ISO 9223CHeight (mm)44Otic typeTechnopdymeTIR LensWeight (g)46Optical optionalNoneIP RatingIP66 IP68Maximal working50° CIK ratingSquareMininal working temperature20° CShapeAluminum / AluminiumMaximal static load (kN)5Finishing colourAnodized 200 aluminumValk-overNoAnicorodal 6082, Anodized<br>002Maximal surface temperature50° CAndized 201 aluminumHaximal surface temperature160° CBody materialAnodized 201 aluminum<br>0162Haximal surface temperatureHaximal surface temperatureBody materialAnodized 201 alu                                                                                                                                                                                                                                                                                                                                                                                                                                                                                                                                                                                                                                                                                                                                                                                             |                          |                            |                             |                        |
|--------------------------------------------------------------------------------------------------------------------------------------------------------------------------------------------------------------------------------------------------------------------------------------------------------------------------------------------------------------------------------------------------------------------------------------------------------------------------------------------------------------------------------------------------------------------------------------------------------------------------------------------------------------------------------------------------------------------------------------------------------------------------------------------------------------------------------------------------------------------------------------------------------------------------------------------------------------------------------------------------------------------------------------------------------------------------------------------------------------------------------------------------------------------------------------------------------------------------------------------------------------------------------------------------------------------------------------------------------------------------------------------------------------------------------------------------------------------------------------------------------------------------------------------------------------------------------------------------------------------------------------------------------------------------------------------------------------------------------------------------------------------------------------------------------------------------------------------------------------------------------------------------------------------------------------------------------------------------------------------------------------------------------------------------------|--------------------------|----------------------------|-----------------------------|------------------------|
| Height (mm)44Optic typeTechnopolymer TIR LensWeight (g)46Optical optionalNoneIP RatingIP66 / IP68Maximal working+50° CIK ratingK09temperature-20° CShapeSquareMaximal static load (kN)5Finishing colourAluminium / AluminiumMaximal static load (kN)5Frame materialAnodized 20u aluminumWalk-overYesAnodized 20u aluminumHaximal surface temperature+50° COptior - overNo1/ A2Body materialAnodized 20u aluminum+50° CBody materialAnodized 20u aluminum+50° CAnicorodal 6082Anodized 20u aluminum+50° Canticorodal 6082-+Anodized 20u aluminum+anticorodal 6082-Anodized 20u aluminum+Anodized 20u aluminum+Anodized 20u aluminum+Anodized 20u aluminum+Anodized 20u aluminum+Anodized 20u aluminum+Anodized 20u aluminum+Anticorodal 6082+Anodized 20u aluminum+Anticorodal 6082+Anticorodal 6082                                                                                                                                                                                                                                                                                                                                                                                                                                                                                                                                                                                                                                                                                                                                                                                                                                                                                                                                                                                                                             | Width (mm)               | 29                         | Diffuser thickness (mm)     | 4                      |
| Weight (g)46Optical optionalNoneIP RatingIP66 / IP68Maximal working $\pm 50^\circ$ CIK ratingIK09temperature $20^\circ$ CShapeSquareMinimal working temperature $20^\circ$ CFinishing colourAluminium / AluminiumMaximal static load (kN)5Frame material<br>Du aluminum anticorodal<br>$602$ Maximal surface temperature $50^\circ$ CBody material<br>EndogrameAnodized 20u aluminum<br>$1000000000000000000000000000000000000$                                                                                                                                                                                                                                                                                                                                                                                                                                                                                                                                                                                                                                                                                                                                                                                                                                                                                                                                                                                                                                                                                                                                                                                                                                                                                                                                                                                                                                                                                                                                                                                                                        | Length (mm)              | 29                         | Class ISO 9223              | C5                     |
| IP Rating       IP66 / IP68       Maximal working       +50° C         IK rating       IK09       temperature         Shape       Square       Minimal working temperature       -20° C         Finishing colour       Aluminium / Aluminium       Maximal static load (kN)       5         Frame material       Anodized 20u aluminum       Walk-over       Yes         anticorodal 6082, Anodized       Driver-over       No         20u aluminum anticorodal       6082       Anodized 20u aluminum       +50° C         Body material       Anodized 20u aluminum       +50° C       Aluminum anticorodal         anticorodal 6082, Anodized       Anodized 200 aluminum       +50° C         anticorodal 6082, Anodized       Anodized 200 aluminum       +50° C         Body material       Anodized 200 aluminum       +50° C         anticorodal 6082       Anodized 200 aluminum       +50° C         anticorodal 6082       Aluminum       +50° C         Body material       Anodized 200 aluminum       +50° C         anticorodal 6082       +50° C       +50° C         External screws material       Stainless steel 316L (A4)       +50° C                                                                                                                                                                                                                                                                                                                                                                                                                                                                                                                                                                                                                                                                                                                                                                                                                                                                                            | Height (mm)              | 44                         | Optic type                  | Technopolymer TIR Lens |
| IK rating     IKO9     temperature       Shape     Square     Minimal working temperature     -20° C       Finishing colour     Aluminium / Aluminium     Maximal static load (kN)     5       Frame material     Anodized 20u aluminum     Walk-over     Ves       anticorodal 6082, Anodized     Driver-over     No       20u aluminum anticorodal     6082     Areas EN 60598-2-13     Al / A2       Body material     Anodized 20u aluminum     Stainless steel 316L (A4)     Stainless steel 316L (A4)                                                                                                                                                                                                                                                                                                                                                                                                                                                                                                                                                                                                                                                                                                                                                                                                                                                                                                                                                                                                                                                                                                                                                                                                                                                                                                                                                                                                                                                                                                                                            | Weight (g)               | 46                         | Optical optional            | None                   |
| Shape       Square       Minimal working temperature       -20° C         Finishing colour       Aluminium / Aluminium       Maximal static load (kN)       5         Frame material       Anodized 20u aluminum       Walk-over       Yes         anticorodal 6082, Anodized       Driver-over       No         20u aluminum anticorodal       Anodized 20u aluminum       +50° C         6082       Areas EN 60598-2-13       Al / A2         Body material       Anodized 20u aluminum       +50° C         inticorodal 6082       Areas EN 60598-2-13       Al / A2         External screws material       Stainless steel 316L (A4)       +50° C                                                                                                                                                                                                                                                                                                                                                                                                                                                                                                                                                                                                                                                                                                                                                                                                                                                                                                                                                                                                                                                                                                                                                                                                                                                                                                                                                                                                  | IP Rating                | IP66/IP68                  | Maximal working             | +50° C                 |
| Finishing colourAluminium / AluminiumMaximal static load (kN)5Frame material<br>anticorodal 6082, Anodized<br>anticorodal 6082, Anodized<br>020 aluminum anticorodal<br>6082Walk-overVesMaximal surface temperature<br>Areas EN 60598-2-1350° CAl / A2Body material<br>anticorodal 6082Anodized 200 aluminum<br>anticorodal 6082Al / A2External screws materialStainless steel 316L (A4)Stainless steel 316L (A4)                                                                                                                                                                                                                                                                                                                                                                                                                                                                                                                                                                                                                                                                                                                                                                                                                                                                                                                                                                                                                                                                                                                                                                                                                                                                                                                                                                                                                                                                                                                                                                                                                                      | IK rating                | IK09                       | temperature                 |                        |
| Frame materialAnodized 20u aluminum<br>anticorodal 6082, Anodized<br>20u aluminum anticorodal<br>6082Walk-overYesZou aluminum anticorodal<br>6082Driver-overNoMaximal surface temperature+50° CAreas EN 60598-2-13A1 / A2Anodized 20u aluminum<br>anticorodal 6082Stainless steel 316L (A4)                                                                                                                                                                                                                                                                                                                                                                                                                                                                                                                                                                                                                                                                                                                                                                                                                                                                                                                                                                                                                                                                                                                                                                                                                                                                                                                                                                                                                                                                                                                                                                                                                                                                                                                                                            | Shape                    | Square                     | Minimal working temperature | -20° C                 |
| anticorodal 6082, Anodized<br>20u aluminum anticorodal<br>6082Driver-overNoMaximal surface temperature<br>4082+50° CMaximal surface temperature<br>anticorodal 6082, Anodized 20u aluminum<br>anticorodal 6082Areas EN 60598-2-13A1 / A2External screws materialStainless steel 316L (A4)Stainless steel 316L (A4)Stainless steel 316L (A4)                                                                                                                                                                                                                                                                                                                                                                                                                                                                                                                                                                                                                                                                                                                                                                                                                                                                                                                                                                                                                                                                                                                                                                                                                                                                                                                                                                                                                                                                                                                                                                                                                                                                                                            | Finishing colour         | Aluminium / Aluminium      | Maximal static load (kN)    | 5                      |
| 20u aluminum anticorodal<br>6082Maximal surface temperature+50° CAreas EN 60598-2-13A1 / A2Anodized 20u aluminum<br>anticorodal 6082                                                                                                                                                                                                                                                                                                                                                                                                                                                                                                                                                                                                                                                                                                                                                                                                                                                                                                                                                                                                                                                                                                                                                                                                                                                                                                                                                                                                                                                                                                                                                                                                                                                                                                                                                                                                                                                                                                                   | Frame material           | Anodized 20u aluminum      | Walk-over                   | Yes                    |
| 6082     Areas EN 60598-2-13     A1 / A2       Body material     Anodized 20u aluminum<br>anticorodal 6082     Father of the set of the s |                          | anticorodal 6082, Anodized | Driver-over                 | No                     |
| Body material       Anodized 20u aluminum         anticorodal 6082         External screws material       Stainless steel 316L (A4)                                                                                                                                                                                                                                                                                                                                                                                                                                                                                                                                                                                                                                                                                                                                                                                                                                                                                                                                                                                                                                                                                                                                                                                                                                                                                                                                                                                                                                                                                                                                                                                                                                                                                                                                                                                                                                                                                                                    |                          | 20u aluminum anticorodal   | Maximal surface temperature | +50° C                 |
| anticorodal 6082<br>External screws material Stainless steel 316L (A4)                                                                                                                                                                                                                                                                                                                                                                                                                                                                                                                                                                                                                                                                                                                                                                                                                                                                                                                                                                                                                                                                                                                                                                                                                                                                                                                                                                                                                                                                                                                                                                                                                                                                                                                                                                                                                                                                                                                                                                                 |                          | 6082                       | Areas EN 60598-2-13         | A1/A2                  |
| External screws material Stainless steel 316L (A4)                                                                                                                                                                                                                                                                                                                                                                                                                                                                                                                                                                                                                                                                                                                                                                                                                                                                                                                                                                                                                                                                                                                                                                                                                                                                                                                                                                                                                                                                                                                                                                                                                                                                                                                                                                                                                                                                                                                                                                                                     | Body material            | Anodized 20u aluminum      |                             |                        |
|                                                                                                                                                                                                                                                                                                                                                                                                                                                                                                                                                                                                                                                                                                                                                                                                                                                                                                                                                                                                                                                                                                                                                                                                                                                                                                                                                                                                                                                                                                                                                                                                                                                                                                                                                                                                                                                                                                                                                                                                                                                        |                          | anticorodal 6082           |                             |                        |
| Diffuser material Extraclear tempered glass                                                                                                                                                                                                                                                                                                                                                                                                                                                                                                                                                                                                                                                                                                                                                                                                                                                                                                                                                                                                                                                                                                                                                                                                                                                                                                                                                                                                                                                                                                                                                                                                                                                                                                                                                                                                                                                                                                                                                                                                            | External screws material | Stainless steel 316L (A4)  |                             |                        |
|                                                                                                                                                                                                                                                                                                                                                                                                                                                                                                                                                                                                                                                                                                                                                                                                                                                                                                                                                                                                                                                                                                                                                                                                                                                                                                                                                                                                                                                                                                                                                                                                                                                                                                                                                                                                                                                                                                                                                                                                                                                        | Diffuser material        | Extraclear tempered glass  |                             |                        |