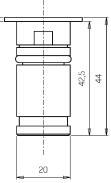

#### Mechanical data

| Length (mm)96Class ISO 9223CHeight (mm)44Otic typeTechnopdymeTIR LensWeight (g)46Optical optionalNoneIP RatingIP66 IP68Maximal working50° CIK ratingSquareMininal working temperature20° CShapeAluminum / AluminiumMaximal static load (kN)5Finishing colourAnodized 200 aluminumValk-overNoAnicorodal 6082, Anodized<br>002Maximal surface temperature50° CAndized 201 aluminumHaximal surface temperature160° CBody materialAnodized 201 aluminum<br>0162Haximal surface temperatureHaximal surface temperatureBody materialAnodized 201 alu                                                                                                                                                                                                                                                                                                                                                                                                                                                                                                                                                                                                                                                                                                                                                                                             |                          |                            |                             |                        |
|--------------------------------------------------------------------------------------------------------------------------------------------------------------------------------------------------------------------------------------------------------------------------------------------------------------------------------------------------------------------------------------------------------------------------------------------------------------------------------------------------------------------------------------------------------------------------------------------------------------------------------------------------------------------------------------------------------------------------------------------------------------------------------------------------------------------------------------------------------------------------------------------------------------------------------------------------------------------------------------------------------------------------------------------------------------------------------------------------------------------------------------------------------------------------------------------------------------------------------------------------------------------------------------------------------------------------------------------------------------------------------------------------------------------------------------------------------------------------------------------------------------------------------------------------------------------------------------------------------------------------------------------------------------------------------------------------------------------------------------------------------------------------------------------------------------------------------------------------------------------------------------------------------------------------------------------------------------------------------------------------------------------------------------------------------|--------------------------|----------------------------|-----------------------------|------------------------|
| Height (mm)44Optic typeTechnopolymer TIR LensWeight (g)46Optical optionalNoneIP RatingIP66 / IP68Maximal working+50° CIK ratingK09temperature-20° CShapeSquareMaximal static load (kN)5Finishing colourAluminium / AluminiumMaximal static load (kN)5Frame materialAnodized 20u aluminumWalk-overYesAnodized 20u aluminumHaximal surface temperature+50° COptior - overNo1/ A2Body materialAnodized 20u aluminum+50° CBody materialAnodized 20u aluminum+50° CAnicorodal 6082Anodized 20u aluminum+50° Canticorodal 6082-+Anodized 20u aluminum+anticorodal 6082-Anodized 20u aluminum+Anodized 20u aluminum+Anodized 20u aluminum+Anodized 20u aluminum+Anodized 20u aluminum+Anodized 20u aluminum+Anodized 20u aluminum+Anticorodal 6082+Anodized 20u aluminum+Anticorodal 6082+Anticorodal 6082                                                                                                                                                                                                                                                                                                                                                                                                                                                                                                                                                                                                                                                                                                                                                                                                                                                                                                                                                                                                                             | Width (mm)               | 29                         | Diffuser thickness (mm)     | 4                      |
| Weight (g)46Optical optionalNoneIP RatingIP66 / IP68Maximal working $\pm 50^\circ$ CIK ratingIK09temperature $20^\circ$ CShapeSquareMinimal working temperature $20^\circ$ CFinishing colourAluminium / AluminiumMaximal static load (kN)5Frame material<br>Du aluminum anticorodal<br>$602$ Maximal surface temperature $50^\circ$ CBody material<br>EndogrameAnodized 20u aluminum<br>$1000000000000000000000000000000000000$                                                                                                                                                                                                                                                                                                                                                                                                                                                                                                                                                                                                                                                                                                                                                                                                                                                                                                                                                                                                                                                                                                                                                                                                                                                                                                                                                                                                                                                                                                                                                                                                                        | Length (mm)              | 29                         | Class ISO 9223              | C5                     |
| IP Rating       IP66 / IP68       Maximal working       +50° C         IK rating       IK09       temperature         Shape       Square       Minimal working temperature       -20° C         Finishing colour       Aluminium / Aluminium       Maximal static load (kN)       5         Frame material       Anodized 20u aluminum       Walk-over       Yes         anticorodal 6082, Anodized       Driver-over       No         20u aluminum anticorodal       6082       Anodized 20u aluminum       +50° C         Body material       Anodized 20u aluminum       +50° C       Aluminum anticorodal         anticorodal 6082, Anodized       Anodized 200 aluminum       +50° C         anticorodal 6082, Anodized       Anodized 200 aluminum       +50° C         Body material       Anodized 200 aluminum       +50° C         anticorodal 6082       Anodized 200 aluminum       +50° C         anticorodal 6082       Aluminum       +50° C         Body material       Anodized 200 aluminum       +50° C         anticorodal 6082       +50° C       +50° C         External screws material       Stainless steel 316L (A4)       +50° C                                                                                                                                                                                                                                                                                                                                                                                                                                                                                                                                                                                                                                                                                                                                                                                                                                                                                            | Height (mm)              | 44                         | Optic type                  | Technopolymer TIR Lens |
| IK rating     IKO9     temperature       Shape     Square     Minimal working temperature     -20° C       Finishing colour     Aluminium / Aluminium     Maximal static load (kN)     5       Frame material     Anodized 20u aluminum     Walk-over     Ves       anticorodal 6082, Anodized     Driver-over     No       20u aluminum anticorodal     6082     Areas EN 60598-2-13     Al / A2       Body material     Anodized 20u aluminum     Stainless steel 316L (A4)     Stainless steel 316L (A4)                                                                                                                                                                                                                                                                                                                                                                                                                                                                                                                                                                                                                                                                                                                                                                                                                                                                                                                                                                                                                                                                                                                                                                                                                                                                                                                                                                                                                                                                                                                                            | Weight (g)               | 46                         | Optical optional            | None                   |
| Shape       Square       Minimal working temperature       -20° C         Finishing colour       Aluminium / Aluminium       Maximal static load (kN)       5         Frame material       Anodized 20u aluminum       Walk-over       Yes         anticorodal 6082, Anodized       Driver-over       No         20u aluminum anticorodal       Anodized 20u aluminum       +50° C         6082       Areas EN 60598-2-13       Al / A2         Body material       Anodized 20u aluminum       +50° C         inticorodal 6082       Areas EN 60598-2-13       Al / A2         External screws material       Stainless steel 316L (A4)       +50° C                                                                                                                                                                                                                                                                                                                                                                                                                                                                                                                                                                                                                                                                                                                                                                                                                                                                                                                                                                                                                                                                                                                                                                                                                                                                                                                                                                                                  | IP Rating                | IP66/IP68                  | Maximal working             | +50° C                 |
| Finishing colourAluminium / AluminiumMaximal static load (kN)5Frame material<br>anticorodal 6082, Anodized<br>anticorodal 6082, Anodized<br>020 aluminum anticorodal<br>6082Walk-overVesMaximal surface temperature<br>Areas EN 60598-2-1350° CAl / A2Body material<br>anticorodal 6082Anodized 200 aluminum<br>anticorodal 6082Al / A2External screws materialStainless steel 316L (A4)Stainless steel 316L (A4)                                                                                                                                                                                                                                                                                                                                                                                                                                                                                                                                                                                                                                                                                                                                                                                                                                                                                                                                                                                                                                                                                                                                                                                                                                                                                                                                                                                                                                                                                                                                                                                                                                      | IK rating                | IK09                       | temperature                 |                        |
| Frame materialAnodized 20u aluminum<br>anticorodal 6082, Anodized<br>20u aluminum anticorodal<br>6082Walk-overYesZou aluminum anticorodal<br>6082Driver-overNoMaximal surface temperature+50° CAreas EN 60598-2-13A1 / A2Anodized 20u aluminum<br>anticorodal 6082Stainless steel 316L (A4)                                                                                                                                                                                                                                                                                                                                                                                                                                                                                                                                                                                                                                                                                                                                                                                                                                                                                                                                                                                                                                                                                                                                                                                                                                                                                                                                                                                                                                                                                                                                                                                                                                                                                                                                                            | Shape                    | Square                     | Minimal working temperature | -20° C                 |
| anticorodal 6082, Anodized<br>20u aluminum anticorodal<br>6082Driver-overNoMaximal surface temperature<br>4082+50° CMaximal surface temperature<br>anticorodal 6082, Anodized 20u aluminum<br>anticorodal 6082Areas EN 60598-2-13A1 / A2External screws materialStainless steel 316L (A4)Stainless steel 316L (A4)Stainless steel 316L (A4)                                                                                                                                                                                                                                                                                                                                                                                                                                                                                                                                                                                                                                                                                                                                                                                                                                                                                                                                                                                                                                                                                                                                                                                                                                                                                                                                                                                                                                                                                                                                                                                                                                                                                                            | Finishing colour         | Aluminium / Aluminium      | Maximal static load (kN)    | 5                      |
| 20u aluminum anticorodal<br>6082Maximal surface temperature+50° CAreas EN 60598-2-13A1 / A2Anodized 20u aluminum<br>anticorodal 6082                                                                                                                                                                                                                                                                                                                                                                                                                                                                                                                                                                                                                                                                                                                                                                                                                                                                                                                                                                                                                                                                                                                                                                                                                                                                                                                                                                                                                                                                                                                                                                                                                                                                                                                                                                                                                                                                                                                   | Frame material           | Anodized 20u aluminum      | Walk-over                   | Yes                    |
| 6082     Areas EN 60598-2-13     A1 / A2       Body material     Anodized 20u aluminum<br>anticorodal 6082     Father of the set of the s |                          | anticorodal 6082, Anodized | Driver-over                 | No                     |
| Body material       Anodized 20u aluminum         anticorodal 6082         External screws material       Stainless steel 316L (A4)                                                                                                                                                                                                                                                                                                                                                                                                                                                                                                                                                                                                                                                                                                                                                                                                                                                                                                                                                                                                                                                                                                                                                                                                                                                                                                                                                                                                                                                                                                                                                                                                                                                                                                                                                                                                                                                                                                                    |                          | 20u aluminum anticorodal   | Maximal surface temperature | +50° C                 |
| anticorodal 6082<br>External screws material Stainless steel 316L (A4)                                                                                                                                                                                                                                                                                                                                                                                                                                                                                                                                                                                                                                                                                                                                                                                                                                                                                                                                                                                                                                                                                                                                                                                                                                                                                                                                                                                                                                                                                                                                                                                                                                                                                                                                                                                                                                                                                                                                                                                 |                          | 6082                       | Areas EN 60598-2-13         | A1/A2                  |
| External screws material Stainless steel 316L (A4)                                                                                                                                                                                                                                                                                                                                                                                                                                                                                                                                                                                                                                                                                                                                                                                                                                                                                                                                                                                                                                                                                                                                                                                                                                                                                                                                                                                                                                                                                                                                                                                                                                                                                                                                                                                                                                                                                                                                                                                                     | Body material            | Anodized 20u aluminum      |                             |                        |
|                                                                                                                                                                                                                                                                                                                                                                                                                                                                                                                                                                                                                                                                                                                                                                                                                                                                                                                                                                                                                                                                                                                                                                                                                                                                                                                                                                                                                                                                                                                                                                                                                                                                                                                                                                                                                                                                                                                                                                                                                                                        |                          | anticorodal 6082           |                             |                        |
| Diffuser material Extraclear tempered glass                                                                                                                                                                                                                                                                                                                                                                                                                                                                                                                                                                                                                                                                                                                                                                                                                                                                                                                                                                                                                                                                                                                                                                                                                                                                                                                                                                                                                                                                                                                                                                                                                                                                                                                                                                                                                                                                                                                                                                                                            | External screws material | Stainless steel 316L (A4)  |                             |                        |
|                                                                                                                                                                                                                                                                                                                                                                                                                                                                                                                                                                                                                                                                                                                                                                                                                                                                                                                                                                                                                                                                                                                                                                                                                                                                                                                                                                                                                                                                                                                                                                                                                                                                                                                                                                                                                                                                                                                                                                                                                                                        | Diffuser material        | Extraclear tempered glass  |                             |                        |