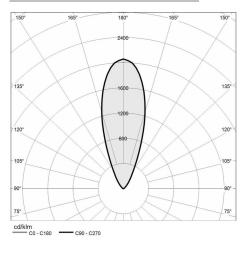

| Idroskud® protection        | Yes                 |
| type)                     |                                      | Inverse polarity protection | Yes                 |
| Ballast                   | Remote                               | Voltage spikes protection   | Yes                 |
| Insulation class          |                                      |                             |                     |
| Dimmable                  | Yes                                  |                             |                     |
| Power cable type          | FR5F0EM7 - AD8 2x0,5 mm <sup>2</sup> |                             |                     |
| Power cable length        | 10 m (verify voltage drop)           |                             |                     |



#### Photometry



## Technical drawing





Accessories









Ţ



DRAINING OUTERCASE
Outercase draining OCEANO 1

Cod: CEAZZZ000



Cod: CEAZZZ001

SLIM WATER-PROOF OUTERCASE
Outercase waterproof slim OCEANO 1

Cod: CEAZZZ002

#### SPRING FOR CEILING MOUNTING Spring for ceiling mounting OCEANO 1

Cod: CEAZZZ014







NOT DIMMABLE POWER SUPPLY Power supply 220/240 50/60Hz ON/OFF 24V14,4W IP67 Cod: MID0019 NOT DIMMABLE POWER SUPPLY Power supply 220/240 50/60Hz ON/OFF 24V 36W IP67 Cod: MID0020 DIMMABLE POWER SUPPLY Power supply 220/240 50/60Hz 24V 24W IP67 DALI Cod: MID0021

MIZAR is a brand of REER SPA Via Carcano 32 - 10153 - Torino, Italy Tel: +39 011 9969833 - Mail: info@mizar.it - www.mizar.it