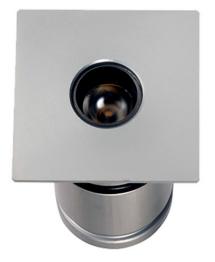

# OCEANO 1.1 1W AL-AL 40° 3000K 24V 10M

Cod: CEA01DCL000M00

# Technical description

Inground luminaire, walk-over, suitable for outdoor environments (IP66/IP68), with operating temperature range: -20°C / +50°C. To provide maximum versatility of application, the body can be made of aluminum or steel; the frame, aluminum, steel or brass. The light source consists of a single IW power Led chip powered at 24V constant voltage with integrated driver. The luminous flux makes it ideal for tracing pedestrian paths or achieving a starry ceiling effect, thanks to the different emission angles. The source is set back for greater visual comfort. Color rendering index CRI > 90. Oceano is equipped with IdroSkud® system to protect electronic components from voltage spikes, polarity reversal and water infiltration. Installation accessories (draining and waterproof outercase and plasterboard spring) are provided. The product must be combined with a power supply to ensure its operation. The power supply must be ordered separately. The amount of luminaires that can be connected to a single power supply varies depending on the type of installation. It is up to the installer to verify the possible voltage drop by evaluating the distance between the product and the power supply.