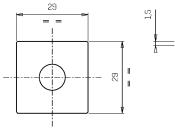

#### Mechanical data

| Length (mm)96Class ISO 9223CHeight (mm)44Otic typeTechnopdymeTIR LensWeight (g)46Optical optionalNoneIP RatingIP66 IP68Maximal working50° CIK ratingSquareMininal working temperature20° CShapeAluminum / AluminiumMaximal static load (kN)5Finishing colourAnodized 200 aluminumValk-overNoAnicorodal 6082, Anodized<br>002Maximal surface temperature50° CAndized 201 aluminumHaximal surface temperature160° CBody materialAnodized 201 aluminum<br>0162Haximal surface temperatureHaximal surface temperatureBody materialAnodized 201 alu                                                                                                                                                                                                                                                                                                                                                                                                                                                                                                                                                                                                                                                                                                                                                                         |                          |                            |                             |                        |
|------------------------------------------------------------------------------------------------------------------------------------------------------------------------------------------------------------------------------------------------------------------------------------------------------------------------------------------------------------------------------------------------------------------------------------------------------------------------------------------------------------------------------------------------------------------------------------------------------------------------------------------------------------------------------------------------------------------------------------------------------------------------------------------------------------------------------------------------------------------------------------------------------------------------------------------------------------------------------------------------------------------------------------------------------------------------------------------------------------------------------------------------------------------------------------------------------------------------------------------------------------------------------------------------------------------------------------------------------------------------------------------------------------------------------------------------------------------------------------------------------------------------------------------------------------------------------------------------------------------------------------------------------------------------------------------------------------------------------------------------------------------------------------------------------------------------------------------------------------------------------------------------------------------------------------------------------------------------------------------------------------------------------------|--------------------------|----------------------------|-----------------------------|------------------------|
| Height (mm)44Optic typeTechnopolymer TIR LensWeight (g)46Optical optionalNoneIP RatingIP66 / IP68Maximal working+50° CIK ratingK09temperature-20° CShapeSquareMaximal static load (kN)5Finishing colourAluminium / AluminiumMaximal static load (kN)5Frame materialAnodized 20u aluminumWalk-overYesAnodized 20u aluminumHaximal surface temperature+50° COptior - overNo1/ A2Body materialAnodized 20u aluminum+50° CBody materialAnodized 20u aluminum+50° CAnicorodal 6082Anodized 20u aluminum+50° Canticorodal 6082-+Anodized 20u aluminum+anticorodal 6082-Anodized 20u aluminum+Anodized 20u aluminum+Anodized 20u aluminum+Anodized 20u aluminum+Anodized 20u aluminum+Anodized 20u aluminum+Anodized 20u aluminum+Anticorodal 6082+Anodized 20u aluminum+Anticorodal 6082+Anticorodal 6082                                                                                                                                                                                                                                                                                                                                                                                                                                                                                                                                                                                                                                                                                                                                                                                                                                                                                                                                                                                                         | Width (mm)               | 29                         | Diffuser thickness (mm)     | 4                      |
| Weight (g)46Optical optionalNoneIP RatingIP66 / IP68Maximal working $\pm 50^\circ$ CIK ratingIK09temperature $20^\circ$ CShapeSquareMinimal working temperature $20^\circ$ CFinishing colourAluminium / AluminiumMaximal static load (kN)5Frame material<br>Du aluminum anticorodal<br>$602$ Maximal surface temperature $50^\circ$ CBody material<br>EndogrameAnodized 20u aluminum<br>$1000000000000000000000000000000000000$                                                                                                                                                                                                                                                                                                                                                                                                                                                                                                                                                                                                                                                                                                                                                                                                                                                                                                                                                                                                                                                                                                                                                                                                                                                                                                                                                                                                                                                                                                                                                                                                    | Length (mm)              | 29                         | Class ISO 9223              | C5                     |
| IP Rating   IP66 / IP68   Maximal working   +50° C     IK rating   IK09   temperature     Shape   Square   Minimal working temperature   -20° C     Finishing colour   Aluminium / Aluminium   Maximal static load (kN)   5     Frame material   Anodized 20u aluminum   Walk-over   Yes     anticorodal 6082, Anodized   Driver-over   No     20u aluminum anticorodal   6082   Anodized 20u aluminum   +50° C     Body material   Anodized 20u aluminum   +50° C   Aluminum anticorodal     anticorodal 6082, Anodized   Anodized 200 aluminum   +50° C     anticorodal 6082, Anodized   Anodized 200 aluminum   +50° C     Body material   Anodized 200 aluminum   +50° C     anticorodal 6082   Anodized 200 aluminum   +50° C     anticorodal 6082   Aluminum   +50° C     Body material   Anodized 200 aluminum   +50° C     anticorodal 6082   +50° C   +50° C     External screws material   Stainless steel 316L (A4)   +50° C                                                                                                                                                                                                                                                                                                                                                                                                                                                                                                                                                                                                                                                                                                                                                                                                                                                                                                                                                                                                                                                                                            | Height (mm)              | 44                         | Optic type                  | Technopolymer TIR Lens |
| IK rating IKO9 temperature   Shape Square Minimal working temperature -20° C   Finishing colour Aluminium / Aluminium Maximal static load (kN) 5   Frame material Anodized 20u aluminum Walk-over Ves   anticorodal 6082, Anodized Driver-over No   20u aluminum anticorodal 6082 Areas EN 60598-2-13 Al / A2   Body material Anodized 20u aluminum Stainless steel 316L (A4) Stainless steel 316L (A4)                                                                                                                                                                                                                                                                                                                                                                                                                                                                                                                                                                                                                                                                                                                                                                                                                                                                                                                                                                                                                                                                                                                                                                                                                                                                                                                                                                                                                                                                                                                                                                                                                            | Weight (g)               | 46                         | Optical optional            | None                   |
| Shape   Square   Minimal working temperature   -20° C     Finishing colour   Aluminium / Aluminium   Maximal static load (kN)   5     Frame material   Anodized 20u aluminum   Walk-over   Yes     anticorodal 6082, Anodized   Driver-over   No     20u aluminum anticorodal   Anodized 20u aluminum   +50° C     6082   Areas EN 60598-2-13   Al / A2     Body material   Anodized 20u aluminum   +50° C     inticorodal 6082   Areas EN 60598-2-13   Al / A2     External screws material   Stainless steel 316L (A4)   +50° C                                                                                                                                                                                                                                                                                                                                                                                                                                                                                                                                                                                                                                                                                                                                                                                                                                                                                                                                                                                                                                                                                                                                                                                                                                                                                                                                                                                                                                                                                                  | IP Rating                | IP66/IP68                  | Maximal working             | +50° C                 |
| Finishing colourAluminium / AluminiumMaximal static load (kN)5Frame material<br>anticorodal 6082, Anodized<br>anticorodal 6082, Anodized<br>020 aluminum anticorodal<br>6082Walk-overVesMaximal surface temperature<br>Areas EN 60598-2-1350° CAl / A2Body material<br>anticorodal 6082Anodized 200 aluminum<br>anticorodal 6082Al / A2External screws materialStainless steel 316L (A4)Stainless steel 316L (A4)                                                                                                                                                                                                                                                                                                                                                                                                                                                                                                                                                                                                                                                                                                                                                                                                                                                                                                                                                                                                                                                                                                                                                                                                                                                                                                                                                                                                                                                                                                                                                                                                                  | IK rating                | IK09                       | temperature                 |                        |
| Frame materialAnodized 20u aluminum<br>anticorodal 6082, Anodized<br>20u aluminum anticorodal<br>6082Walk-overYesZou aluminum anticorodal<br>6082Driver-overNoMaximal surface temperature+50° CAreas EN 60598-2-13A1 / A2Anodized 20u aluminum<br>anticorodal 6082Stainless steel 316L (A4)                                                                                                                                                                                                                                                                                                                                                                                                                                                                                                                                                                                                                                                                                                                                                                                                                                                                                                                                                                                                                                                                                                                                                                                                                                                                                                                                                                                                                                                                                                                                                                                                                                                                                                                                        | Shape                    | Square                     | Minimal working temperature | -20° C                 |
| anticorodal 6082, Anodized<br>20u aluminum anticorodal<br>6082Driver-overNoMaximal surface temperature<br>4082+50° CMaximal surface temperature<br>anticorodal 6082, Anodized 20u aluminum<br>anticorodal 6082Areas EN 60598-2-13A1 / A2External screws materialStainless steel 316L (A4)Stainless steel 316L (A4)Stainless steel 316L (A4)                                                                                                                                                                                                                                                                                                                                                                                                                                                                                                                                                                                                                                                                                                                                                                                                                                                                                                                                                                                                                                                                                                                                                                                                                                                                                                                                                                                                                                                                                                                                                                                                                                                                                        | Finishing colour         | Aluminium / Aluminium      | Maximal static load (kN)    | 5                      |
| 20u aluminum anticorodal<br>6082Maximal surface temperature+50° CAreas EN 60598-2-13A1 / A2Anodized 20u aluminum<br>anticorodal 6082                                                                                                                                                                                                                                                                                                                                                                                                                                                                                                                                                                                                                                                                                                                                                                                                                                                                                                                                                                                                                                                                                                                                                                                                                                                                                                                                                                                                                                                                                                                                                                                                                                                                                                                                                                                                                                                                                               | Frame material           | Anodized 20u aluminum      | Walk-over                   | Yes                    |
| 6082 Areas EN 60598-2-13 A1 / A2   Body material Anodized 20u aluminum<br>anticorodal 6082 Father of the set of the s |                          | anticorodal 6082, Anodized | Driver-over                 | No                     |
| Body material   Anodized 20u aluminum     anticorodal 6082     External screws material   Stainless steel 316L (A4)                                                                                                                                                                                                                                                                                                                                                                                                                                                                                                                                                                                                                                                                                                                                                                                                                                                                                                                                                                                                                                                                                                                                                                                                                                                                                                                                                                                                                                                                                                                                                                                                                                                                                                                                                                                                                                                                                                                |                          | 20u aluminum anticorodal   | Maximal surface temperature | +50° C                 |
| anticorodal 6082<br>External screws material Stainless steel 316L (A4)                                                                                                                                                                                                                                                                                                                                                                                                                                                                                                                                                                                                                                                                                                                                                                                                                                                                                                                                                                                                                                                                                                                                                                                                                                                                                                                                                                                                                                                                                                                                                                                                                                                                                                                                                                                                                                                                                                                                                             |                          | 6082                       | Areas EN 60598-2-13         | A1/A2                  |
| External screws material Stainless steel 316L (A4)                                                                                                                                                                                                                                                                                                                                                                                                                                                                                                                                                                                                                                                                                                                                                                                                                                                                                                                                                                                                                                                                                                                                                                                                                                                                                                                                                                                                                                                                                                                                                                                                                                                                                                                                                                                                                                                                                                                                                                                 | Body material            | Anodized 20u aluminum      |                             |                        |
|                                                                                                                                                                                                                                                                                                                                                                                                                                                                                                                                                                                                                                                                                                                                                                                                                                                                                                                                                                                                                                                                                                                                                                                                                                                                                                                                                                                                                                                                                                                                                                                                                                                                                                                                                                                                                                                                                                                                                                                                                                    |                          | anticorodal 6082           |                             |                        |
| Diffuser material Extraclear tempered glass                                                                                                                                                                                                                                                                                                                                                                                                                                                                                                                                                                                                                                                                                                                                                                                                                                                                                                                                                                                                                                                                                                                                                                                                                                                                                                                                                                                                                                                                                                                                                                                                                                                                                                                                                                                                                                                                                                                                                                                        | External screws material | Stainless steel 316L (A4)  |                             |                        |
|                                                                                                                                                                                                                                                                                                                                                                                                                                                                                                                                                                                                                                                                                                                                                                                                                                                                                                                                                                                                                                                                                                                                                                                                                                                                                                                                                                                                                                                                                                                                                                                                                                                                                                                                                                                                                                                                                                                                                                                                                                    | Diffuser material        | Extraclear tempered glass  |                             |                        |

## Technical drawing

Accessories

DRAINING OUTERCASE

Outercase draining OCEANO 1

Cod: CEAZZZ000

SLIM DRAINING OUTERCASE

Outercase draining slim OCEANO 1

Cod: CEAZZZ001