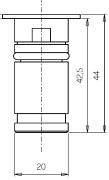

#### Mechanical data

| Length (mm)96Class ISO 9223CHeight (mm)44Otic typeTechnopdymeTIR LensWeight (g)46Optical optionalNoneIP RatingIP66 IP68Maximal working50° CIK ratingSquareMininal working temperature20° CShapeAluminum / AluminiumMaximal static load (kN)5Finishing colourAnodized 200 aluminumValk-overNoAnicorodal 6082, Anodized<br>002Maximal surface temperature50° CAndized 201 aluminumHaximal surface temperature160° CBody materialAnodized 201 aluminum<br>0162Haximal surface temperatureHaximal surface temperatureBody materialAnodized 201 alu                                                                                                                                                                                                                                                                                                                                                                                                                                                                                                                                                                                                                                                                                                                                                                         |                          |                            |                             |                        |
|------------------------------------------------------------------------------------------------------------------------------------------------------------------------------------------------------------------------------------------------------------------------------------------------------------------------------------------------------------------------------------------------------------------------------------------------------------------------------------------------------------------------------------------------------------------------------------------------------------------------------------------------------------------------------------------------------------------------------------------------------------------------------------------------------------------------------------------------------------------------------------------------------------------------------------------------------------------------------------------------------------------------------------------------------------------------------------------------------------------------------------------------------------------------------------------------------------------------------------------------------------------------------------------------------------------------------------------------------------------------------------------------------------------------------------------------------------------------------------------------------------------------------------------------------------------------------------------------------------------------------------------------------------------------------------------------------------------------------------------------------------------------------------------------------------------------------------------------------------------------------------------------------------------------------------------------------------------------------------------------------------------------------------|--------------------------|----------------------------|-----------------------------|------------------------|
| Height (mm)44Optic typeTechnopolymer TIR LensWeight (g)46Optical optionalNoneIP RatingIP66 / IP68Maximal working+50° CIK ratingK09temperature-20° CShapeSquareMaximal static load (kN)5Finishing colourAluminium / AluminiumMaximal static load (kN)5Frame materialAnodized 20u aluminumWalk-overYesAnodized 20u aluminumHaximal surface temperature+50° COptior - overNo1/ A2Body materialAnodized 20u aluminum+50° CBody materialAnodized 20u aluminum+50° CAnicorodal 6082Anodized 20u aluminum+50° Canticorodal 6082-+Anodized 20u aluminum+anticorodal 6082-Anodized 20u aluminum+Anodized 20u aluminum+Anodized 20u aluminum+Anodized 20u aluminum+Anodized 20u aluminum+Anodized 20u aluminum+Anodized 20u aluminum+Anticorodal 6082+Anodized 20u aluminum+Anticorodal 6082+Anticorodal 6082                                                                                                                                                                                                                                                                                                                                                                                                                                                                                                                                                                                                                                                                                                                                                                                                                                                                                                                                                                                                         | Width (mm)               | 29                         | Diffuser thickness (mm)     | 4                      |
| Weight (g)46Optical optionalNoneIP RatingIP66 / IP68Maximal working $\pm 50^\circ$ CIK ratingIK09temperature $20^\circ$ CShapeSquareMinimal working temperature $20^\circ$ CFinishing colourAluminium / AluminiumMaximal static load (kN)5Frame material<br>Du aluminum anticorodal<br>$602$ Maximal surface temperature $50^\circ$ CBody material<br>EndogrameAnodized 20u aluminum<br>$1000000000000000000000000000000000000$                                                                                                                                                                                                                                                                                                                                                                                                                                                                                                                                                                                                                                                                                                                                                                                                                                                                                                                                                                                                                                                                                                                                                                                                                                                                                                                                                                                                                                                                                                                                                                                                    | Length (mm)              | 29                         | Class ISO 9223              | C5                     |
| IP Rating   IP66 / IP68   Maximal working   +50° C     IK rating   IK09   temperature     Shape   Square   Minimal working temperature   -20° C     Finishing colour   Aluminium / Aluminium   Maximal static load (kN)   5     Frame material   Anodized 20u aluminum   Walk-over   Yes     anticorodal 6082, Anodized   Driver-over   No     20u aluminum anticorodal   6082   Anodized 20u aluminum   +50° C     Body material   Anodized 20u aluminum   +50° C   Aluminum anticorodal     anticorodal 6082, Anodized   Anodized 200 aluminum   +50° C     anticorodal 6082, Anodized   Anodized 200 aluminum   +50° C     Body material   Anodized 200 aluminum   +50° C     anticorodal 6082   Anodized 200 aluminum   +50° C     anticorodal 6082   Aluminum   +50° C     Body material   Anodized 200 aluminum   +50° C     anticorodal 6082   +50° C   +50° C     External screws material   Stainless steel 316L (A4)   +50° C                                                                                                                                                                                                                                                                                                                                                                                                                                                                                                                                                                                                                                                                                                                                                                                                                                                                                                                                                                                                                                                                                            | Height (mm)              | 44                         | Optic type                  | Technopolymer TIR Lens |
| IK rating IKO9 temperature   Shape Square Minimal working temperature -20° C   Finishing colour Aluminium / Aluminium Maximal static load (kN) 5   Frame material Anodized 20u aluminum Walk-over Ves   anticorodal 6082, Anodized Driver-over No   20u aluminum anticorodal 6082 Areas EN 60598-2-13 Al / A2   Body material Anodized 20u aluminum Stainless steel 316L (A4) Stainless steel 316L (A4)                                                                                                                                                                                                                                                                                                                                                                                                                                                                                                                                                                                                                                                                                                                                                                                                                                                                                                                                                                                                                                                                                                                                                                                                                                                                                                                                                                                                                                                                                                                                                                                                                            | Weight (g)               | 46                         | Optical optional            | None                   |
| Shape   Square   Minimal working temperature   -20° C     Finishing colour   Aluminium / Aluminium   Maximal static load (kN)   5     Frame material   Anodized 20u aluminum   Walk-over   Yes     anticorodal 6082, Anodized   Driver-over   No     20u aluminum anticorodal   Anodized 20u aluminum   +50° C     6082   Areas EN 60598-2-13   Al / A2     Body material   Anodized 20u aluminum   +50° C     inticorodal 6082   Areas EN 60598-2-13   Al / A2     External screws material   Stainless steel 316L (A4)   +50° C                                                                                                                                                                                                                                                                                                                                                                                                                                                                                                                                                                                                                                                                                                                                                                                                                                                                                                                                                                                                                                                                                                                                                                                                                                                                                                                                                                                                                                                                                                  | IP Rating                | IP66/IP68                  | Maximal working             | +50° C                 |
| Finishing colourAluminium / AluminiumMaximal static load (kN)5Frame material<br>anticorodal 6082, Anodized<br>anticorodal 6082, Anodized<br>020 aluminum anticorodal<br>6082Walk-overVesMaximal surface temperature<br>Areas EN 60598-2-1350° CAl / A2Body material<br>anticorodal 6082Anodized 200 aluminum<br>anticorodal 6082Al / A2External screws materialStainless steel 316L (A4)Stainless steel 316L (A4)                                                                                                                                                                                                                                                                                                                                                                                                                                                                                                                                                                                                                                                                                                                                                                                                                                                                                                                                                                                                                                                                                                                                                                                                                                                                                                                                                                                                                                                                                                                                                                                                                  | IK rating                | IK09                       | temperature                 |                        |
| Frame materialAnodized 20u aluminum<br>anticorodal 6082, Anodized<br>20u aluminum anticorodal<br>6082Walk-overYesZou aluminum anticorodal<br>6082Driver-overNoMaximal surface temperature+50° CAreas EN 60598-2-13A1 / A2Anodized 20u aluminum<br>anticorodal 6082Stainless steel 316L (A4)                                                                                                                                                                                                                                                                                                                                                                                                                                                                                                                                                                                                                                                                                                                                                                                                                                                                                                                                                                                                                                                                                                                                                                                                                                                                                                                                                                                                                                                                                                                                                                                                                                                                                                                                        | Shape                    | Square                     | Minimal working temperature | -20° C                 |
| anticorodal 6082, Anodized<br>20u aluminum anticorodal<br>6082Driver-overNoMaximal surface temperature<br>4082+50° CMaximal surface temperature<br>anticorodal 6082, Anodized 20u aluminum<br>anticorodal 6082Areas EN 60598-2-13A1 / A2External screws materialStainless steel 316L (A4)Stainless steel 316L (A4)Stainless steel 316L (A4)                                                                                                                                                                                                                                                                                                                                                                                                                                                                                                                                                                                                                                                                                                                                                                                                                                                                                                                                                                                                                                                                                                                                                                                                                                                                                                                                                                                                                                                                                                                                                                                                                                                                                        | Finishing colour         | Aluminium / Aluminium      | Maximal static load (kN)    | 5                      |
| 20u aluminum anticorodal<br>6082Maximal surface temperature+50° CAreas EN 60598-2-13A1 / A2Anodized 20u aluminum<br>anticorodal 6082                                                                                                                                                                                                                                                                                                                                                                                                                                                                                                                                                                                                                                                                                                                                                                                                                                                                                                                                                                                                                                                                                                                                                                                                                                                                                                                                                                                                                                                                                                                                                                                                                                                                                                                                                                                                                                                                                               | Frame material           | Anodized 20u aluminum      | Walk-over                   | Yes                    |
| 6082 Areas EN 60598-2-13 A1 / A2   Body material Anodized 20u aluminum<br>anticorodal 6082 Father of the set of the s |                          | anticorodal 6082, Anodized | Driver-over                 | No                     |
| Body material   Anodized 20u aluminum     anticorodal 6082     External screws material   Stainless steel 316L (A4)                                                                                                                                                                                                                                                                                                                                                                                                                                                                                                                                                                                                                                                                                                                                                                                                                                                                                                                                                                                                                                                                                                                                                                                                                                                                                                                                                                                                                                                                                                                                                                                                                                                                                                                                                                                                                                                                                                                |                          | 20u aluminum anticorodal   | Maximal surface temperature | +50° C                 |
| anticorodal 6082<br>External screws material Stainless steel 316L (A4)                                                                                                                                                                                                                                                                                                                                                                                                                                                                                                                                                                                                                                                                                                                                                                                                                                                                                                                                                                                                                                                                                                                                                                                                                                                                                                                                                                                                                                                                                                                                                                                                                                                                                                                                                                                                                                                                                                                                                             |                          | 6082                       | Areas EN 60598-2-13         | A1/A2                  |
| External screws material Stainless steel 316L (A4)                                                                                                                                                                                                                                                                                                                                                                                                                                                                                                                                                                                                                                                                                                                                                                                                                                                                                                                                                                                                                                                                                                                                                                                                                                                                                                                                                                                                                                                                                                                                                                                                                                                                                                                                                                                                                                                                                                                                                                                 | Body material            | Anodized 20u aluminum      |                             |                        |
|                                                                                                                                                                                                                                                                                                                                                                                                                                                                                                                                                                                                                                                                                                                                                                                                                                                                                                                                                                                                                                                                                                                                                                                                                                                                                                                                                                                                                                                                                                                                                                                                                                                                                                                                                                                                                                                                                                                                                                                                                                    |                          | anticorodal 6082           |                             |                        |
| Diffuser material Extraclear tempered glass                                                                                                                                                                                                                                                                                                                                                                                                                                                                                                                                                                                                                                                                                                                                                                                                                                                                                                                                                                                                                                                                                                                                                                                                                                                                                                                                                                                                                                                                                                                                                                                                                                                                                                                                                                                                                                                                                                                                                                                        | External screws material | Stainless steel 316L (A4)  |                             |                        |
|                                                                                                                                                                                                                                                                                                                                                                                                                                                                                                                                                                                                                                                                                                                                                                                                                                                                                                                                                                                                                                                                                                                                                                                                                                                                                                                                                                                                                                                                                                                                                                                                                                                                                                                                                                                                                                                                                                                                                                                                                                    | Diffuser material        | Extraclear tempered glass  |                             |                        |