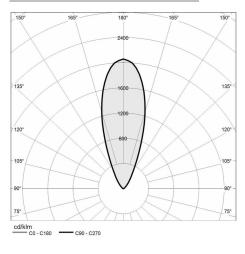

| Idroskud® protection        | Yes                 |
| type)                     |                                      | Inverse polarity protection | Yes                 |
| Ballast                   | Remote                               | Voltage spikes protection   | Yes                 |
| Insulation class          |                                      |                             |                     |
| Dimmable                  | Yes                                  |                             |                     |
| Power cable type          | FR5F0EM7 - AD8 2x0,5 mm <sup>2</sup> |                             |                     |
| Power cable length        | 15 m (verify voltage drop)           |                             |                     |



#### Photometry



## Technical drawing





Accessories



DRAINING OUTERCASE

Outercase draining OCEANO 1

Cod: CEAZZZ000





SLIM DRAINING OUTERCASE

Outercase draining slim OCEANO 1

Cod: CEAZZZ001

#### SLIM WATER-PROOF OUTERCASE Outercase waterproof slim OCEANO 1

Cod: CEAZZZ002



SPRING FOR CEILING MOUNTING Spring for ceiling mounting OCEANO 1

Cod: CEAZZZ014







NOT DIMMABLE POWER SUPPLY Power supply 220/240 50/60Hz ON/OFF 24V 14,4W IP67 Cod: MID0019 NOT DIMMABLE POWER SUPPLY Power supply 220/240 50/60Hz ON/OFF 24V 36W IP67 Cod: MID0020 DIMMABLE POWER SUPPLY Power supply 220/240 50/60Hz 24V 24W IP67 DALI Cod: MID0021

MIZAR is a brand of REER SPA Via Carcano 32 - 10153 - Torino, Italy Tel: +39 011 9969833 - Mail: info@mizar.it - www.mizar.it