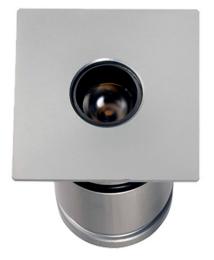

# OCEANO 1.1 1W AL-AL 40° 4000K 24V 15M

Cod: CEA01FCL000P00

# Technical description

Inground luminaire, walk-over, suitable for outdoor environments (IP66/IP68), with operating temperature range: -20°C / +50°C. To provide maximum versatility of application, the body can be made of aluminum or steel; the frame, aluminum, steel or brass. The light source consists of a single 1W power Led chip powered at 24V constant voltage with integrated driver. The luminous flux makes it ideal for tracing pedestrian paths or achieving a starry ceiling effect, thanks to the different emission angles. The source is set back for greater visual comfort. Color rendering index CRI > 90. Oceano is equipped with IdroSkud® system to protect electronic components from voltage spikes, polarity reversal and water infiltration. Installation accessories (draining and waterproof outercase and plasterboard spring) are provided. The product must be combined with a power supply to ensure its operation. The power supply must be ordered separately. The amount of luminaires that can be connected to a single power supply varies depending on the type of installation. It is up to the installer to verify the possible voltage drop by evaluating the distance between the product and the power supply.