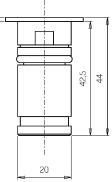

#### Mechanical data

| Length (mm)96Class ISO 9223CHeight (mm)44Otic typeTechnopdymeTIR LensWeight (g)46Optical optionalNoneIP RatingIP66 IP68Maximal working50° CIK ratingSquareMininal working temperature20° CShapeAluminum / AluminiumMaximal static load (kN)5Finishing colourAnodized 200 aluminumValk-overNoAnicorodal 6082, Anodized<br>002Maximal surface temperature50° CAndized 201 aluminumHaximal surface temperature160° CBody materialAnodized 201 aluminum<br>0162Haximal surface temperatureHaximal surface temperatureBody materialAnodized 201 alu                                                                                                                                                                                                                                                                                                                                                                                                                                                                                                                                                                                                                                                                                                                                                                         |                          |                            |                             |                        |
|------------------------------------------------------------------------------------------------------------------------------------------------------------------------------------------------------------------------------------------------------------------------------------------------------------------------------------------------------------------------------------------------------------------------------------------------------------------------------------------------------------------------------------------------------------------------------------------------------------------------------------------------------------------------------------------------------------------------------------------------------------------------------------------------------------------------------------------------------------------------------------------------------------------------------------------------------------------------------------------------------------------------------------------------------------------------------------------------------------------------------------------------------------------------------------------------------------------------------------------------------------------------------------------------------------------------------------------------------------------------------------------------------------------------------------------------------------------------------------------------------------------------------------------------------------------------------------------------------------------------------------------------------------------------------------------------------------------------------------------------------------------------------------------------------------------------------------------------------------------------------------------------------------------------------------------------------------------------------------------------------------------------------------|--------------------------|----------------------------|-----------------------------|------------------------|
| Height (mm)44Optic typeTechnopolymer TIR LensWeight (g)46Optical optionalNoneIP RatingIP66 / IP68Maximal working+50° CIK ratingK09temperature-20° CShapeSquareMaximal static load (kN)5Finishing colourAluminium / AluminiumMaximal static load (kN)5Frame materialAnodized 20u aluminumWalk-overYesAnodized 20u aluminumHaximal surface temperature+50° COptior - overNo1/ A2Body materialAnodized 20u aluminum+50° CBody materialAnodized 20u aluminum+50° CAnicorodal 6082Anodized 20u aluminum+50° Canticorodal 6082-+Anodized 20u aluminum+anticorodal 6082-Anodized 20u aluminum+Anodized 20u aluminum+Anodized 20u aluminum+Anodized 20u aluminum+Anodized 20u aluminum+Anodized 20u aluminum+Anodized 20u aluminum+Anticorodal 6082+Anodized 20u aluminum+Anticorodal 6082+Anticorodal 6082                                                                                                                                                                                                                                                                                                                                                                                                                                                                                                                                                                                                                                                                                                                                                                                                                                                                                                                                                                                                         | Width (mm)               | 29                         | Diffuser thickness (mm)     | 4                      |
| Weight (g)46Optical optionalNoneIP RatingIP66 / IP68Maximal working $\pm 50^\circ$ CIK ratingIK09temperature $20^\circ$ CShapeSquareMinimal working temperature $20^\circ$ CFinishing colourAluminium / AluminiumMaximal static load (kN)5Frame material<br>Du aluminum anticorodal<br>$602$ Maximal surface temperature $50^\circ$ CBody material<br>EndogrameAnodized 20u aluminum<br>$1000000000000000000000000000000000000$                                                                                                                                                                                                                                                                                                                                                                                                                                                                                                                                                                                                                                                                                                                                                                                                                                                                                                                                                                                                                                                                                                                                                                                                                                                                                                                                                                                                                                                                                                                                                                                                    | Length (mm)              | 29                         | Class ISO 9223              | C5                     |
| IP Rating   IP66 / IP68   Maximal working   +50° C     IK rating   IK09   temperature     Shape   Square   Minimal working temperature   -20° C     Finishing colour   Aluminium / Aluminium   Maximal static load (kN)   5     Frame material   Anodized 20u aluminum   Walk-over   Yes     anticorodal 6082, Anodized   Driver-over   No     20u aluminum anticorodal   6082   Anodized 20u aluminum   +50° C     Body material   Anodized 20u aluminum   +50° C   Aluminum anticorodal     anticorodal 6082, Anodized   Anodized 200 aluminum   +50° C     anticorodal 6082, Anodized   Anodized 200 aluminum   +50° C     Body material   Anodized 200 aluminum   +50° C     anticorodal 6082   Anodized 200 aluminum   +50° C     anticorodal 6082   Aluminum   +50° C     Body material   Anodized 200 aluminum   +50° C     anticorodal 6082   +50° C   +50° C     External screws material   Stainless steel 316L (A4)   +50° C                                                                                                                                                                                                                                                                                                                                                                                                                                                                                                                                                                                                                                                                                                                                                                                                                                                                                                                                                                                                                                                                                            | Height (mm)              | 44                         | Optic type                  | Technopolymer TIR Lens |
| IK rating IKO9 temperature   Shape Square Minimal working temperature -20° C   Finishing colour Aluminium / Aluminium Maximal static load (kN) 5   Frame material Anodized 20u aluminum Walk-over Ves   anticorodal 6082, Anodized Driver-over No   20u aluminum anticorodal 6082 Areas EN 60598-2-13 Al / A2   Body material Anodized 20u aluminum Stainless steel 316L (A4) Stainless steel 316L (A4)                                                                                                                                                                                                                                                                                                                                                                                                                                                                                                                                                                                                                                                                                                                                                                                                                                                                                                                                                                                                                                                                                                                                                                                                                                                                                                                                                                                                                                                                                                                                                                                                                            | Weight (g)               | 46                         | Optical optional            | None                   |
| Shape   Square   Minimal working temperature   -20° C     Finishing colour   Aluminium / Aluminium   Maximal static load (kN)   5     Frame material   Anodized 20u aluminum   Walk-over   Yes     anticorodal 6082, Anodized   Driver-over   No     20u aluminum anticorodal   Anodized 20u aluminum   +50° C     6082   Areas EN 60598-2-13   Al / A2     Body material   Anodized 20u aluminum   +50° C     inticorodal 6082   Areas EN 60598-2-13   Al / A2     External screws material   Stainless steel 316L (A4)   +50° C                                                                                                                                                                                                                                                                                                                                                                                                                                                                                                                                                                                                                                                                                                                                                                                                                                                                                                                                                                                                                                                                                                                                                                                                                                                                                                                                                                                                                                                                                                  | IP Rating                | IP66/IP68                  | Maximal working             | +50° C                 |
| Finishing colourAluminium / AluminiumMaximal static load (kN)5Frame material<br>anticorodal 6082, Anodized<br>anticorodal 6082, Anodized<br>020 aluminum anticorodal<br>6082Walk-overVesMaximal surface temperature<br>Areas EN 60598-2-1350° CAl / A2Body material<br>anticorodal 6082Anodized 200 aluminum<br>anticorodal 6082Al / A2External screws materialStainless steel 316L (A4)Stainless steel 316L (A4)                                                                                                                                                                                                                                                                                                                                                                                                                                                                                                                                                                                                                                                                                                                                                                                                                                                                                                                                                                                                                                                                                                                                                                                                                                                                                                                                                                                                                                                                                                                                                                                                                  | IK rating                | IK09                       | temperature                 |                        |
| Frame materialAnodized 20u aluminum<br>anticorodal 6082, Anodized<br>20u aluminum anticorodal<br>6082Walk-overYesZou aluminum anticorodal<br>6082Driver-overNoMaximal surface temperature+50° CAreas EN 60598-2-13A1 / A2Anodized 20u aluminum<br>anticorodal 6082Stainless steel 316L (A4)                                                                                                                                                                                                                                                                                                                                                                                                                                                                                                                                                                                                                                                                                                                                                                                                                                                                                                                                                                                                                                                                                                                                                                                                                                                                                                                                                                                                                                                                                                                                                                                                                                                                                                                                        | Shape                    | Square                     | Minimal working temperature | -20° C                 |
| anticorodal 6082, Anodized<br>20u aluminum anticorodal<br>6082Driver-overNoMaximal surface temperature<br>4082+50° CMaximal surface temperature<br>anticorodal 6082, Anodized 20u aluminum<br>anticorodal 6082Areas EN 60598-2-13A1 / A2External screws materialStainless steel 316L (A4)Stainless steel 316L (A4)Stainless steel 316L (A4)                                                                                                                                                                                                                                                                                                                                                                                                                                                                                                                                                                                                                                                                                                                                                                                                                                                                                                                                                                                                                                                                                                                                                                                                                                                                                                                                                                                                                                                                                                                                                                                                                                                                                        | Finishing colour         | Aluminium / Aluminium      | Maximal static load (kN)    | 5                      |
| 20u aluminum anticorodal<br>6082Maximal surface temperature+50° CAreas EN 60598-2-13A1 / A2Anodized 20u aluminum<br>anticorodal 6082                                                                                                                                                                                                                                                                                                                                                                                                                                                                                                                                                                                                                                                                                                                                                                                                                                                                                                                                                                                                                                                                                                                                                                                                                                                                                                                                                                                                                                                                                                                                                                                                                                                                                                                                                                                                                                                                                               | Frame material           | Anodized 20u aluminum      | Walk-over                   | Yes                    |
| 6082 Areas EN 60598-2-13 A1 / A2   Body material Anodized 20u aluminum<br>anticorodal 6082 Father of the set of the s |                          | anticorodal 6082, Anodized | Driver-over                 | No                     |
| Body material   Anodized 20u aluminum     anticorodal 6082     External screws material   Stainless steel 316L (A4)                                                                                                                                                                                                                                                                                                                                                                                                                                                                                                                                                                                                                                                                                                                                                                                                                                                                                                                                                                                                                                                                                                                                                                                                                                                                                                                                                                                                                                                                                                                                                                                                                                                                                                                                                                                                                                                                                                                |                          | 20u aluminum anticorodal   | Maximal surface temperature | +50° C                 |
| anticorodal 6082<br>External screws material Stainless steel 316L (A4)                                                                                                                                                                                                                                                                                                                                                                                                                                                                                                                                                                                                                                                                                                                                                                                                                                                                                                                                                                                                                                                                                                                                                                                                                                                                                                                                                                                                                                                                                                                                                                                                                                                                                                                                                                                                                                                                                                                                                             |                          | 6082                       | Areas EN 60598-2-13         | A1/A2                  |
| External screws material Stainless steel 316L (A4)                                                                                                                                                                                                                                                                                                                                                                                                                                                                                                                                                                                                                                                                                                                                                                                                                                                                                                                                                                                                                                                                                                                                                                                                                                                                                                                                                                                                                                                                                                                                                                                                                                                                                                                                                                                                                                                                                                                                                                                 | Body material            | Anodized 20u aluminum      |                             |                        |
|                                                                                                                                                                                                                                                                                                                                                                                                                                                                                                                                                                                                                                                                                                                                                                                                                                                                                                                                                                                                                                                                                                                                                                                                                                                                                                                                                                                                                                                                                                                                                                                                                                                                                                                                                                                                                                                                                                                                                                                                                                    |                          | anticorodal 6082           |                             |                        |
| Diffuser material Extraclear tempered glass                                                                                                                                                                                                                                                                                                                                                                                                                                                                                                                                                                                                                                                                                                                                                                                                                                                                                                                                                                                                                                                                                                                                                                                                                                                                                                                                                                                                                                                                                                                                                                                                                                                                                                                                                                                                                                                                                                                                                                                        | External screws material | Stainless steel 316L (A4)  |                             |                        |
|                                                                                                                                                                                                                                                                                                                                                                                                                                                                                                                                                                                                                                                                                                                                                                                                                                                                                                                                                                                                                                                                                                                                                                                                                                                                                                                                                                                                                                                                                                                                                                                                                                                                                                                                                                                                                                                                                                                                                                                                                                    | Diffuser material        | Extraclear tempered glass  |                             |                        |