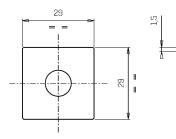

#### Mechanical data

| Length (mm)96Class ISO 9223CHeight (mm)44Otic typeTechnopdymeTIR LensWeight (g)46Optical optionalNoneIP RatingIP66 IP68Maximal working50° CIK ratingSquareMininal working temperature20° CShapeAluminum / AluminiumMaximal static load (kN)5Finishing colourAnodized 200 aluminumValk-overNoAnicorodal 6082, Anodized<br>002Maximal surface temperature50° CAndized 201 aluminumHaximal surface temperature160° CBody materialAnodized 201 aluminum<br>0162Haximal surface temperatureHaximal surface temperatureBody materialAnodized 201 alu                                                                                                                                                                                                                                                                                                                                                                                                                                                                                                                                                                                                                                                                                                                                                                         |                          |                            |                             |                        |
|------------------------------------------------------------------------------------------------------------------------------------------------------------------------------------------------------------------------------------------------------------------------------------------------------------------------------------------------------------------------------------------------------------------------------------------------------------------------------------------------------------------------------------------------------------------------------------------------------------------------------------------------------------------------------------------------------------------------------------------------------------------------------------------------------------------------------------------------------------------------------------------------------------------------------------------------------------------------------------------------------------------------------------------------------------------------------------------------------------------------------------------------------------------------------------------------------------------------------------------------------------------------------------------------------------------------------------------------------------------------------------------------------------------------------------------------------------------------------------------------------------------------------------------------------------------------------------------------------------------------------------------------------------------------------------------------------------------------------------------------------------------------------------------------------------------------------------------------------------------------------------------------------------------------------------------------------------------------------------------------------------------------------------|--------------------------|----------------------------|-----------------------------|------------------------|
| Height (mm)44Optic typeTechnopolymer TIR LensWeight (g)46Optical optionalNoneIP RatingIP66 / IP68Maximal working+50° CIK ratingK09temperature-20° CShapeSquareMaximal static load (kN)5Finishing colourAluminium / AluminiumMaximal static load (kN)5Frame materialAnodized 20u aluminumWalk-overYesAnodized 20u aluminumHaximal surface temperature+50° COptior - overNo1/ A2Body materialAnodized 20u aluminum+50° CBody materialAnodized 20u aluminum+50° CAnicorodal 6082Anodized 20u aluminum+50° Canticorodal 6082-+Anodized 20u aluminum+anticorodal 6082-Anodized 20u aluminum+Anodized 20u aluminum+Anodized 20u aluminum+Anodized 20u aluminum+Anodized 20u aluminum+Anodized 20u aluminum+Anodized 20u aluminum+Anticorodal 6082+Anodized 20u aluminum+Anticorodal 6082+Anticorodal 6082                                                                                                                                                                                                                                                                                                                                                                                                                                                                                                                                                                                                                                                                                                                                                                                                                                                                                                                                                                                                         | Width (mm)               | 29                         | Diffuser thickness (mm)     | 4                      |
| Weight (g)46Optical optionalNoneIP RatingIP66 / IP68Maximal working $\pm 50^\circ$ CIK ratingIK09temperature $20^\circ$ CShapeSquareMinimal working temperature $20^\circ$ CFinishing colourAluminium / AluminiumMaximal static load (kN)5Frame material<br>Du aluminum anticorodal<br>$602$ Maximal surface temperature $50^\circ$ CBody material<br>EndogrameAnodized 20u aluminum<br>$1000000000000000000000000000000000000$                                                                                                                                                                                                                                                                                                                                                                                                                                                                                                                                                                                                                                                                                                                                                                                                                                                                                                                                                                                                                                                                                                                                                                                                                                                                                                                                                                                                                                                                                                                                                                                                    | Length (mm)              | 29                         | Class ISO 9223              | C5                     |
| IP Rating   IP66 / IP68   Maximal working   +50° C     IK rating   IK09   temperature     Shape   Square   Minimal working temperature   -20° C     Finishing colour   Aluminium / Aluminium   Maximal static load (kN)   5     Frame material   Anodized 20u aluminum   Walk-over   Yes     anticorodal 6082, Anodized   Driver-over   No     20u aluminum anticorodal   6082   Anodized 20u aluminum   +50° C     Body material   Anodized 20u aluminum   +50° C   Aluminum anticorodal     anticorodal 6082, Anodized   Anodized 200 aluminum   +50° C     anticorodal 6082, Anodized   Anodized 200 aluminum   +50° C     Body material   Anodized 200 aluminum   +50° C     anticorodal 6082   Anodized 200 aluminum   +50° C     anticorodal 6082   Aluminum   +50° C     Body material   Anodized 200 aluminum   +50° C     anticorodal 6082   +50° C   +50° C     External screws material   Stainless steel 316L (A4)   +50° C                                                                                                                                                                                                                                                                                                                                                                                                                                                                                                                                                                                                                                                                                                                                                                                                                                                                                                                                                                                                                                                                                            | Height (mm)              | 44                         | Optic type                  | Technopolymer TIR Lens |
| IK rating IKO9 temperature   Shape Square Minimal working temperature -20° C   Finishing colour Aluminium / Aluminium Maximal static load (kN) 5   Frame material Anodized 20u aluminum Walk-over Ves   anticorodal 6082, Anodized Driver-over No   20u aluminum anticorodal 6082 Areas EN 60598-2-13 Al / A2   Body material Anodized 20u aluminum Stainless steel 316L (A4) Stainless steel 316L (A4)                                                                                                                                                                                                                                                                                                                                                                                                                                                                                                                                                                                                                                                                                                                                                                                                                                                                                                                                                                                                                                                                                                                                                                                                                                                                                                                                                                                                                                                                                                                                                                                                                            | Weight (g)               | 46                         | Optical optional            | None                   |
| Shape   Square   Minimal working temperature   -20° C     Finishing colour   Aluminium / Aluminium   Maximal static load (kN)   5     Frame material   Anodized 20u aluminum   Walk-over   Yes     anticorodal 6082, Anodized   Driver-over   No     20u aluminum anticorodal   Anodized 20u aluminum   +50° C     6082   Areas EN 60598-2-13   Al / A2     Body material   Anodized 20u aluminum   +50° C     inticorodal 6082   Areas EN 60598-2-13   Al / A2     External screws material   Stainless steel 316L (A4)   +50° C                                                                                                                                                                                                                                                                                                                                                                                                                                                                                                                                                                                                                                                                                                                                                                                                                                                                                                                                                                                                                                                                                                                                                                                                                                                                                                                                                                                                                                                                                                  | IP Rating                | IP66/IP68                  | Maximal working             | +50° C                 |
| Finishing colourAluminium / AluminiumMaximal static load (kN)5Frame material<br>anticorodal 6082, Anodized<br>anticorodal 6082, Anodized<br>020 aluminum anticorodal<br>6082Walk-overVesMaximal surface temperature<br>Areas EN 60598-2-1350° CAl / A2Body material<br>anticorodal 6082Anodized 200 aluminum<br>anticorodal 6082Al / A2External screws materialStainless steel 316L (A4)Stainless steel 316L (A4)                                                                                                                                                                                                                                                                                                                                                                                                                                                                                                                                                                                                                                                                                                                                                                                                                                                                                                                                                                                                                                                                                                                                                                                                                                                                                                                                                                                                                                                                                                                                                                                                                  | IK rating                | IK09                       | temperature                 |                        |
| Frame materialAnodized 20u aluminum<br>anticorodal 6082, Anodized<br>20u aluminum anticorodal<br>6082Walk-overYesZou aluminum anticorodal<br>6082Driver-overNoMaximal surface temperature+50° CAreas EN 60598-2-13A1 / A2Anodized 20u aluminum<br>anticorodal 6082Stainless steel 316L (A4)                                                                                                                                                                                                                                                                                                                                                                                                                                                                                                                                                                                                                                                                                                                                                                                                                                                                                                                                                                                                                                                                                                                                                                                                                                                                                                                                                                                                                                                                                                                                                                                                                                                                                                                                        | Shape                    | Square                     | Minimal working temperature | -20° C                 |
| anticorodal 6082, Anodized<br>20u aluminum anticorodal<br>6082Driver-overNoMaximal surface temperature<br>4082+50° CMaximal surface temperature<br>anticorodal 6082, Anodized 20u aluminum<br>anticorodal 6082Areas EN 60598-2-13A1 / A2External screws materialStainless steel 316L (A4)Stainless steel 316L (A4)Stainless steel 316L (A4)                                                                                                                                                                                                                                                                                                                                                                                                                                                                                                                                                                                                                                                                                                                                                                                                                                                                                                                                                                                                                                                                                                                                                                                                                                                                                                                                                                                                                                                                                                                                                                                                                                                                                        | Finishing colour         | Aluminium / Aluminium      | Maximal static load (kN)    | 5                      |
| 20u aluminum anticorodal<br>6082Maximal surface temperature+50° CAreas EN 60598-2-13A1 / A2Anodized 20u aluminum<br>anticorodal 6082                                                                                                                                                                                                                                                                                                                                                                                                                                                                                                                                                                                                                                                                                                                                                                                                                                                                                                                                                                                                                                                                                                                                                                                                                                                                                                                                                                                                                                                                                                                                                                                                                                                                                                                                                                                                                                                                                               | Frame material           | Anodized 20u aluminum      | Walk-over                   | Yes                    |
| 6082 Areas EN 60598-2-13 A1 / A2   Body material Anodized 20u aluminum<br>anticorodal 6082 Father of the set of the s |                          | anticorodal 6082, Anodized | Driver-over                 | No                     |
| Body material   Anodized 20u aluminum     anticorodal 6082     External screws material   Stainless steel 316L (A4)                                                                                                                                                                                                                                                                                                                                                                                                                                                                                                                                                                                                                                                                                                                                                                                                                                                                                                                                                                                                                                                                                                                                                                                                                                                                                                                                                                                                                                                                                                                                                                                                                                                                                                                                                                                                                                                                                                                |                          | 20u aluminum anticorodal   | Maximal surface temperature | +50° C                 |
| anticorodal 6082<br>External screws material Stainless steel 316L (A4)                                                                                                                                                                                                                                                                                                                                                                                                                                                                                                                                                                                                                                                                                                                                                                                                                                                                                                                                                                                                                                                                                                                                                                                                                                                                                                                                                                                                                                                                                                                                                                                                                                                                                                                                                                                                                                                                                                                                                             |                          | 6082                       | Areas EN 60598-2-13         | A1/A2                  |
| External screws material Stainless steel 316L (A4)                                                                                                                                                                                                                                                                                                                                                                                                                                                                                                                                                                                                                                                                                                                                                                                                                                                                                                                                                                                                                                                                                                                                                                                                                                                                                                                                                                                                                                                                                                                                                                                                                                                                                                                                                                                                                                                                                                                                                                                 | Body material            | Anodized 20u aluminum      |                             |                        |
|                                                                                                                                                                                                                                                                                                                                                                                                                                                                                                                                                                                                                                                                                                                                                                                                                                                                                                                                                                                                                                                                                                                                                                                                                                                                                                                                                                                                                                                                                                                                                                                                                                                                                                                                                                                                                                                                                                                                                                                                                                    |                          | anticorodal 6082           |                             |                        |
| Diffuser material Extraclear tempered glass                                                                                                                                                                                                                                                                                                                                                                                                                                                                                                                                                                                                                                                                                                                                                                                                                                                                                                                                                                                                                                                                                                                                                                                                                                                                                                                                                                                                                                                                                                                                                                                                                                                                                                                                                                                                                                                                                                                                                                                        | External screws material | Stainless steel 316L (A4)  |                             |                        |
|                                                                                                                                                                                                                                                                                                                                                                                                                                                                                                                                                                                                                                                                                                                                                                                                                                                                                                                                                                                                                                                                                                                                                                                                                                                                                                                                                                                                                                                                                                                                                                                                                                                                                                                                                                                                                                                                                                                                                                                                                                    | Diffuser material        | Extraclear tempered glass  |                             |                        |