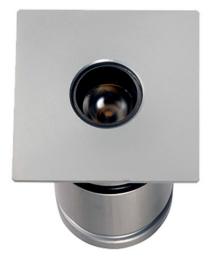

# OCEANO 1.1 OCEANO 1.1 1W AL-AL 25° 4000K 24V 10M

Cod: CEA01FCM000M00

### Technical description

Inground luminaire, walk-over, suitable for outdoor environments (IP66/IP68), with operating temperature range: -20°C / +50°C. To provide maximum versatility of application, the body can be made of aluminum or steel; the frame, aluminum, steel or brass. The light source consists of a single IW power Led chip powered at 24V constant voltage with integrated driver. The luminous flux makes it ideal for tracing pedestrian paths or achieving a starry ceiling effect, thanks to the different emission angles. The source is set back for greater visual comfort. Color rendering index CRI > 90. Oceano is equipped with IdroSkud® system to protect electronic components from voltage spikes, polarity reversal and water infiltration. Installation accessories (draining and waterproof outercase and plasterboard spring) are provided. The product must be combined with a power supply to ensure its operation. The power supply must be ordered separately. The amount of luminaires that can be connected to a single power supply varies depending on the type of installation. It is up to the installer to verify the possible voltage drop by evaluating the distance between the product and the power supply.