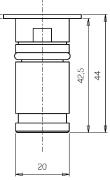

#### Mechanical data

| Length (mm)96Class ISO 9223CHeight (mm)44Otic typeTechnopdymeTIR LensWeight (g)46Optical optionalNoneIP RatingIP66 IP68Maximal working50° CIK ratingSquareMininal working temperature20° CShapeAluminum / AluminiumMaximal static load (kN)5Finishing colourAnodized 200 aluminumValk-overNoAnicorodal 6082, Anodized<br>002Maximal surface temperature50° CAndized 201 aluminumHaximal surface temperature160° CBody materialAnodized 201 aluminum<br>0162Haximal surface temperatureHaximal surface temperatureBody materialAnodized 201 alu                                                                                                                                                                                                                                                                                                                                                                                                                                                                                                                                                                                                                                                                                                                                                                                             |                          |                            |                             |                        |
|--------------------------------------------------------------------------------------------------------------------------------------------------------------------------------------------------------------------------------------------------------------------------------------------------------------------------------------------------------------------------------------------------------------------------------------------------------------------------------------------------------------------------------------------------------------------------------------------------------------------------------------------------------------------------------------------------------------------------------------------------------------------------------------------------------------------------------------------------------------------------------------------------------------------------------------------------------------------------------------------------------------------------------------------------------------------------------------------------------------------------------------------------------------------------------------------------------------------------------------------------------------------------------------------------------------------------------------------------------------------------------------------------------------------------------------------------------------------------------------------------------------------------------------------------------------------------------------------------------------------------------------------------------------------------------------------------------------------------------------------------------------------------------------------------------------------------------------------------------------------------------------------------------------------------------------------------------------------------------------------------------------------------------------------------------|--------------------------|----------------------------|-----------------------------|------------------------|
| Height (mm)44Optic typeTechnopolymer TIR LensWeight (g)46Optical optionalNoneIP RatingIP66 / IP68Maximal working+50° CIK ratingK09temperature-20° CShapeSquareMaximal static load (kN)5Finishing colourAluminium / AluminiumMaximal static load (kN)5Frame materialAnodized 20u aluminumWalk-overYesAnodized 20u aluminumHaximal surface temperature+50° COptior - overNo1/ A2Body materialAnodized 20u aluminum+50° CBody materialAnodized 20u aluminum+50° CAnicorodal 6082Anodized 20u aluminum+50° Canticorodal 6082-+Anodized 20u aluminum+anticorodal 6082-Anodized 20u aluminum+Anodized 20u aluminum+Anodized 20u aluminum+Anodized 20u aluminum+Anodized 20u aluminum+Anodized 20u aluminum+Anodized 20u aluminum+Anticorodal 6082+Anodized 20u aluminum+Anticorodal 6082+Anticorodal 6082                                                                                                                                                                                                                                                                                                                                                                                                                                                                                                                                                                                                                                                                                                                                                                                                                                                                                                                                                                                                                             | Width (mm)               | 29                         | Diffuser thickness (mm)     | 4                      |
| Weight (g)46Optical optionalNoneIP RatingIP66 / IP68Maximal working $\pm 50^\circ$ CIK ratingIK09temperature $20^\circ$ CShapeSquareMinimal working temperature $20^\circ$ CFinishing colourAluminium / AluminiumMaximal static load (kN)5Frame material<br>Du aluminum anticorodal<br>$602$ Maximal surface temperature $50^\circ$ CBody material<br>EndogrameAnodized 20u aluminum<br>$1000000000000000000000000000000000000$                                                                                                                                                                                                                                                                                                                                                                                                                                                                                                                                                                                                                                                                                                                                                                                                                                                                                                                                                                                                                                                                                                                                                                                                                                                                                                                                                                                                                                                                                                                                                                                                                        | Length (mm)              | 29                         | Class ISO 9223              | C5                     |
| IP Rating       IP66 / IP68       Maximal working       +50° C         IK rating       IK09       temperature         Shape       Square       Minimal working temperature       -20° C         Finishing colour       Aluminium / Aluminium       Maximal static load (kN)       5         Frame material       Anodized 20u aluminum       Walk-over       Yes         anticorodal 6082, Anodized       Driver-over       No         20u aluminum anticorodal       6082       Anodized 20u aluminum       +50° C         Body material       Anodized 20u aluminum       +50° C       Aluminum anticorodal         anticorodal 6082, Anodized       Anodized 200 aluminum       +50° C         anticorodal 6082, Anodized       Anodized 200 aluminum       +50° C         Body material       Anodized 200 aluminum       +50° C         anticorodal 6082       Anodized 200 aluminum       +50° C         anticorodal 6082       Aluminum       +50° C         Body material       Anodized 200 aluminum       +50° C         anticorodal 6082       +50° C       +50° C         External screws material       Stainless steel 316L (A4)       +50° C                                                                                                                                                                                                                                                                                                                                                                                                                                                                                                                                                                                                                                                                                                                                                                                                                                                                                            | Height (mm)              | 44                         | Optic type                  | Technopolymer TIR Lens |
| IK rating     IKO9     temperature       Shape     Square     Minimal working temperature     -20° C       Finishing colour     Aluminium / Aluminium     Maximal static load (kN)     5       Frame material     Anodized 20u aluminum     Walk-over     Ves       anticorodal 6082, Anodized     Driver-over     No       20u aluminum anticorodal     6082     Areas EN 60598-2-13     Al / A2       Body material     Anodized 20u aluminum     Stainless steel 316L (A4)     Stainless steel 316L (A4)                                                                                                                                                                                                                                                                                                                                                                                                                                                                                                                                                                                                                                                                                                                                                                                                                                                                                                                                                                                                                                                                                                                                                                                                                                                                                                                                                                                                                                                                                                                                            | Weight (g)               | 46                         | Optical optional            | None                   |
| Shape       Square       Minimal working temperature       -20° C         Finishing colour       Aluminium / Aluminium       Maximal static load (kN)       5         Frame material       Anodized 20u aluminum       Walk-over       Yes         anticorodal 6082, Anodized       Driver-over       No         20u aluminum anticorodal       Anodized 20u aluminum       +50° C         6082       Areas EN 60598-2-13       Al / A2         Body material       Anodized 20u aluminum       +50° C         inticorodal 6082       Areas EN 60598-2-13       Al / A2         External screws material       Stainless steel 316L (A4)       +50° C                                                                                                                                                                                                                                                                                                                                                                                                                                                                                                                                                                                                                                                                                                                                                                                                                                                                                                                                                                                                                                                                                                                                                                                                                                                                                                                                                                                                  | IP Rating                | IP66/IP68                  | Maximal working             | +50° C                 |
| Finishing colourAluminium / AluminiumMaximal static load (kN)5Frame material<br>anticorodal 6082, Anodized<br>anticorodal 6082, Anodized<br>020 aluminum anticorodal<br>6082Walk-overVesMaximal surface temperature<br>Areas EN 60598-2-1350° CAl / A2Body material<br>anticorodal 6082Anodized 200 aluminum<br>anticorodal 6082Al / A2External screws materialStainless steel 316L (A4)Stainless steel 316L (A4)                                                                                                                                                                                                                                                                                                                                                                                                                                                                                                                                                                                                                                                                                                                                                                                                                                                                                                                                                                                                                                                                                                                                                                                                                                                                                                                                                                                                                                                                                                                                                                                                                                      | IK rating                | IK09                       | temperature                 |                        |
| Frame materialAnodized 20u aluminum<br>anticorodal 6082, Anodized<br>20u aluminum anticorodal<br>6082Walk-overYesZou aluminum anticorodal<br>6082Driver-overNoMaximal surface temperature+50° CAreas EN 60598-2-13A1 / A2Anodized 20u aluminum<br>anticorodal 6082Stainless steel 316L (A4)                                                                                                                                                                                                                                                                                                                                                                                                                                                                                                                                                                                                                                                                                                                                                                                                                                                                                                                                                                                                                                                                                                                                                                                                                                                                                                                                                                                                                                                                                                                                                                                                                                                                                                                                                            | Shape                    | Square                     | Minimal working temperature | -20° C                 |
| anticorodal 6082, Anodized<br>20u aluminum anticorodal<br>6082Driver-overNoMaximal surface temperature<br>4082+50° CMaximal surface temperature<br>anticorodal 6082, Anodized 20u aluminum<br>anticorodal 6082Areas EN 60598-2-13A1 / A2External screws materialStainless steel 316L (A4)Stainless steel 316L (A4)Stainless steel 316L (A4)                                                                                                                                                                                                                                                                                                                                                                                                                                                                                                                                                                                                                                                                                                                                                                                                                                                                                                                                                                                                                                                                                                                                                                                                                                                                                                                                                                                                                                                                                                                                                                                                                                                                                                            | Finishing colour         | Aluminium / Aluminium      | Maximal static load (kN)    | 5                      |
| 20u aluminum anticorodal<br>6082Maximal surface temperature+50° CAreas EN 60598-2-13A1 / A2Anodized 20u aluminum<br>anticorodal 6082                                                                                                                                                                                                                                                                                                                                                                                                                                                                                                                                                                                                                                                                                                                                                                                                                                                                                                                                                                                                                                                                                                                                                                                                                                                                                                                                                                                                                                                                                                                                                                                                                                                                                                                                                                                                                                                                                                                   | Frame material           | Anodized 20u aluminum      | Walk-over                   | Yes                    |
| 6082     Areas EN 60598-2-13     A1 / A2       Body material     Anodized 20u aluminum<br>anticorodal 6082     Father of the set of the s |                          | anticorodal 6082, Anodized | Driver-over                 | No                     |
| Body material       Anodized 20u aluminum         anticorodal 6082         External screws material       Stainless steel 316L (A4)                                                                                                                                                                                                                                                                                                                                                                                                                                                                                                                                                                                                                                                                                                                                                                                                                                                                                                                                                                                                                                                                                                                                                                                                                                                                                                                                                                                                                                                                                                                                                                                                                                                                                                                                                                                                                                                                                                                    |                          | 20u aluminum anticorodal   | Maximal surface temperature | +50° C                 |
| anticorodal 6082<br>External screws material Stainless steel 316L (A4)                                                                                                                                                                                                                                                                                                                                                                                                                                                                                                                                                                                                                                                                                                                                                                                                                                                                                                                                                                                                                                                                                                                                                                                                                                                                                                                                                                                                                                                                                                                                                                                                                                                                                                                                                                                                                                                                                                                                                                                 |                          | 6082                       | Areas EN 60598-2-13         | A1/A2                  |
| External screws material Stainless steel 316L (A4)                                                                                                                                                                                                                                                                                                                                                                                                                                                                                                                                                                                                                                                                                                                                                                                                                                                                                                                                                                                                                                                                                                                                                                                                                                                                                                                                                                                                                                                                                                                                                                                                                                                                                                                                                                                                                                                                                                                                                                                                     | Body material            | Anodized 20u aluminum      |                             |                        |
|                                                                                                                                                                                                                                                                                                                                                                                                                                                                                                                                                                                                                                                                                                                                                                                                                                                                                                                                                                                                                                                                                                                                                                                                                                                                                                                                                                                                                                                                                                                                                                                                                                                                                                                                                                                                                                                                                                                                                                                                                                                        |                          | anticorodal 6082           |                             |                        |
| Diffuser material Extraclear tempered glass                                                                                                                                                                                                                                                                                                                                                                                                                                                                                                                                                                                                                                                                                                                                                                                                                                                                                                                                                                                                                                                                                                                                                                                                                                                                                                                                                                                                                                                                                                                                                                                                                                                                                                                                                                                                                                                                                                                                                                                                            | External screws material | Stainless steel 316L (A4)  |                             |                        |
|                                                                                                                                                                                                                                                                                                                                                                                                                                                                                                                                                                                                                                                                                                                                                                                                                                                                                                                                                                                                                                                                                                                                                                                                                                                                                                                                                                                                                                                                                                                                                                                                                                                                                                                                                                                                                                                                                                                                                                                                                                                        | Diffuser material        | Extraclear tempered glass  |                             |                        |