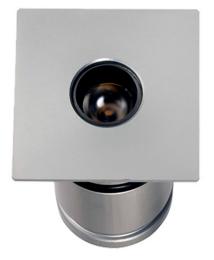

# OCEANO 1.1 OCEANO 1.1 1W AL-AL 25° 4000K 24V 15M

Cod: CEA01FCM000P00

## Technical description

Inground luminaire, walk-over, suitable for outdoor environments (IP66/IP68), with operating temperature range: -20°C / +50°C. To provide maximum versatility of application, the body can be made of aluminum or steel; the frame, aluminum, steel or brass. The light source consists of a single IW power Led chip powered at 24V constant voltage with integrated driver. The luminous flux makes it ideal for tracing pedestrian paths or achieving a starry ceiling effect, thanks to the different emission angles. The source is set back for greater visual comfort. Color rendering index CRI > 90. Oceano is equipped with IdroSkud® system to protect electronic components from voltage spikes, polarity reversal and water infiltration. Installation accessories (draining and waterproof outercase and plasterboard spring) are provided. The product must be combined with a power supply to ensure its operation. The power supply must be ordered separately. The amount of luminaires that can be connected to a single power supply varies depending on the type of installation. It is up to the installer to verify the possible voltage drop by evaluating the distance between the product and the power supply.