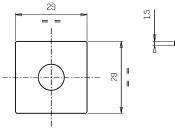

#### Mechanical data

| Length (mm)96Class ISO 9223CHeight (mm)44Otic typeTechnopdymeTIR LensWeight (g)46Optical optionalNoneIP RatingIP66 IP68Maximal working50° CIK ratingSquareMininal working temperature20° CShapeAluminum / AluminiumMaximal static load (kN)5Finishing colourAnodized 200 aluminumValk-overNoAnicorodal 6082, Anodized<br>002Maximal surface temperature50° CAndized 201 aluminumHaximal surface temperature160° CBody materialAnodized 201 aluminum<br>0162Haximal surface temperatureHaximal surface temperatureBody materialAnodized 201 alu                                                                                                                                                                                                                                                                                                                                                                                                                                                                                                                                                                                                                                                                                                                                                                                             |                          |                            |                             |                        |
|--------------------------------------------------------------------------------------------------------------------------------------------------------------------------------------------------------------------------------------------------------------------------------------------------------------------------------------------------------------------------------------------------------------------------------------------------------------------------------------------------------------------------------------------------------------------------------------------------------------------------------------------------------------------------------------------------------------------------------------------------------------------------------------------------------------------------------------------------------------------------------------------------------------------------------------------------------------------------------------------------------------------------------------------------------------------------------------------------------------------------------------------------------------------------------------------------------------------------------------------------------------------------------------------------------------------------------------------------------------------------------------------------------------------------------------------------------------------------------------------------------------------------------------------------------------------------------------------------------------------------------------------------------------------------------------------------------------------------------------------------------------------------------------------------------------------------------------------------------------------------------------------------------------------------------------------------------------------------------------------------------------------------------------------------------|--------------------------|----------------------------|-----------------------------|------------------------|
| Height (mm)44Optic typeTechnopolymer TIR LensWeight (g)46Optical optionalNoneIP RatingIP66 / IP68Maximal working+50° CIK ratingK09temperature-20° CShapeSquareMaximal static load (kN)5Finishing colourAluminium / AluminiumMaximal static load (kN)5Frame materialAnodized 20u aluminumWalk-overYesAnodized 20u aluminumHaximal surface temperature+50° COptior - overNo1/ A2Body materialAnodized 20u aluminum+50° CBody materialAnodized 20u aluminum+50° CAnicorodal 6082Anodized 20u aluminum+50° Canticorodal 6082-+Anodized 20u aluminum+anticorodal 6082-Anodized 20u aluminum+Anodized 20u aluminum+Anodized 20u aluminum+Anodized 20u aluminum+Anodized 20u aluminum+Anodized 20u aluminum+Anodized 20u aluminum+Anticorodal 6082+Anodized 20u aluminum+Anticorodal 6082+Anticorodal 6082                                                                                                                                                                                                                                                                                                                                                                                                                                                                                                                                                                                                                                                                                                                                                                                                                                                                                                                                                                                                                             | Width (mm)               | 29                         | Diffuser thickness (mm)     | 4                      |
| Weight (g)46Optical optionalNoneIP RatingIP66 / IP68Maximal working $\pm 50^\circ$ CIK ratingIK09temperature $20^\circ$ CShapeSquareMinimal working temperature $20^\circ$ CFinishing colourAluminium / AluminiumMaximal static load (kN)5Frame material<br>Du aluminum anticorodal<br>$602$ Maximal surface temperature $50^\circ$ CBody material<br>EndogrameAnodized 20u aluminum<br>$1000000000000000000000000000000000000$                                                                                                                                                                                                                                                                                                                                                                                                                                                                                                                                                                                                                                                                                                                                                                                                                                                                                                                                                                                                                                                                                                                                                                                                                                                                                                                                                                                                                                                                                                                                                                                                                        | Length (mm)              | 29                         | Class ISO 9223              | C5                     |
| IP Rating       IP66 / IP68       Maximal working       +50° C         IK rating       IK09       temperature         Shape       Square       Minimal working temperature       -20° C         Finishing colour       Aluminium / Aluminium       Maximal static load (kN)       5         Frame material       Anodized 20u aluminum       Walk-over       Yes         anticorodal 6082, Anodized       Driver-over       No         20u aluminum anticorodal       6082       Anodized 20u aluminum       +50° C         Body material       Anodized 20u aluminum       +50° C       Aluminum anticorodal         anticorodal 6082, Anodized       Anodized 200 aluminum       +50° C         anticorodal 6082, Anodized       Anodized 200 aluminum       +50° C         Body material       Anodized 200 aluminum       +50° C         anticorodal 6082       Anodized 200 aluminum       +50° C         anticorodal 6082       Aluminum       +50° C         Body material       Anodized 200 aluminum       +50° C         anticorodal 6082       +50° C       +50° C         External screws material       Stainless steel 316L (A4)       +50° C                                                                                                                                                                                                                                                                                                                                                                                                                                                                                                                                                                                                                                                                                                                                                                                                                                                                                            | Height (mm)              | 44                         | Optic type                  | Technopolymer TIR Lens |
| IK rating     IKO9     temperature       Shape     Square     Minimal working temperature     -20° C       Finishing colour     Aluminium / Aluminium     Maximal static load (kN)     5       Frame material     Anodized 20u aluminum     Walk-over     Ves       anticorodal 6082, Anodized     Driver-over     No       20u aluminum anticorodal     6082     Areas EN 60598-2-13     Al / A2       Body material     Anodized 20u aluminum     Stainless steel 316L (A4)     Stainless steel 316L (A4)                                                                                                                                                                                                                                                                                                                                                                                                                                                                                                                                                                                                                                                                                                                                                                                                                                                                                                                                                                                                                                                                                                                                                                                                                                                                                                                                                                                                                                                                                                                                            | Weight (g)               | 46                         | Optical optional            | None                   |
| Shape       Square       Minimal working temperature       -20° C         Finishing colour       Aluminium / Aluminium       Maximal static load (kN)       5         Frame material       Anodized 20u aluminum       Walk-over       Yes         anticorodal 6082, Anodized       Driver-over       No         20u aluminum anticorodal       Anodized 20u aluminum       +50° C         6082       Areas EN 60598-2-13       Al / A2         Body material       Anodized 20u aluminum       +50° C         inticorodal 6082       Areas EN 60598-2-13       Al / A2         External screws material       Stainless steel 316L (A4)       +50° C                                                                                                                                                                                                                                                                                                                                                                                                                                                                                                                                                                                                                                                                                                                                                                                                                                                                                                                                                                                                                                                                                                                                                                                                                                                                                                                                                                                                  | IP Rating                | IP66/IP68                  | Maximal working             | +50° C                 |
| Finishing colourAluminium / AluminiumMaximal static load (kN)5Frame material<br>anticorodal 6082, Anodized<br>anticorodal 6082, Anodized<br>020 aluminum anticorodal<br>6082Walk-overVesMaximal surface temperature<br>Areas EN 60598-2-1350° CAl / A2Body material<br>anticorodal 6082Anodized 200 aluminum<br>anticorodal 6082Al / A2External screws materialStainless steel 316L (A4)Stainless steel 316L (A4)                                                                                                                                                                                                                                                                                                                                                                                                                                                                                                                                                                                                                                                                                                                                                                                                                                                                                                                                                                                                                                                                                                                                                                                                                                                                                                                                                                                                                                                                                                                                                                                                                                      | IK rating                | IK09                       | temperature                 |                        |
| Frame materialAnodized 20u aluminum<br>anticorodal 6082, Anodized<br>20u aluminum anticorodal<br>6082Walk-overYesZou aluminum anticorodal<br>6082Driver-overNoMaximal surface temperature+50° CAreas EN 60598-2-13A1 / A2Anodized 20u aluminum<br>anticorodal 6082Stainless steel 316L (A4)                                                                                                                                                                                                                                                                                                                                                                                                                                                                                                                                                                                                                                                                                                                                                                                                                                                                                                                                                                                                                                                                                                                                                                                                                                                                                                                                                                                                                                                                                                                                                                                                                                                                                                                                                            | Shape                    | Square                     | Minimal working temperature | -20° C                 |
| anticorodal 6082, Anodized<br>20u aluminum anticorodal<br>6082Driver-overNoMaximal surface temperature<br>4082+50° CMaximal surface temperature<br>anticorodal 6082, Anodized 20u aluminum<br>anticorodal 6082Areas EN 60598-2-13A1 / A2External screws materialStainless steel 316L (A4)Stainless steel 316L (A4)Stainless steel 316L (A4)                                                                                                                                                                                                                                                                                                                                                                                                                                                                                                                                                                                                                                                                                                                                                                                                                                                                                                                                                                                                                                                                                                                                                                                                                                                                                                                                                                                                                                                                                                                                                                                                                                                                                                            | Finishing colour         | Aluminium / Aluminium      | Maximal static load (kN)    | 5                      |
| 20u aluminum anticorodal<br>6082Maximal surface temperature+50° CAreas EN 60598-2-13A1 / A2Anodized 20u aluminum<br>anticorodal 6082                                                                                                                                                                                                                                                                                                                                                                                                                                                                                                                                                                                                                                                                                                                                                                                                                                                                                                                                                                                                                                                                                                                                                                                                                                                                                                                                                                                                                                                                                                                                                                                                                                                                                                                                                                                                                                                                                                                   | Frame material           | Anodized 20u aluminum      | Walk-over                   | Yes                    |
| 6082     Areas EN 60598-2-13     A1 / A2       Body material     Anodized 20u aluminum<br>anticorodal 6082     Father of the set of the s |                          | anticorodal 6082, Anodized | Driver-over                 | No                     |
| Body material       Anodized 20u aluminum         anticorodal 6082         External screws material       Stainless steel 316L (A4)                                                                                                                                                                                                                                                                                                                                                                                                                                                                                                                                                                                                                                                                                                                                                                                                                                                                                                                                                                                                                                                                                                                                                                                                                                                                                                                                                                                                                                                                                                                                                                                                                                                                                                                                                                                                                                                                                                                    |                          | 20u aluminum anticorodal   | Maximal surface temperature | +50° C                 |
| anticorodal 6082<br>External screws material Stainless steel 316L (A4)                                                                                                                                                                                                                                                                                                                                                                                                                                                                                                                                                                                                                                                                                                                                                                                                                                                                                                                                                                                                                                                                                                                                                                                                                                                                                                                                                                                                                                                                                                                                                                                                                                                                                                                                                                                                                                                                                                                                                                                 |                          | 6082                       | Areas EN 60598-2-13         | A1/A2                  |
| External screws material Stainless steel 316L (A4)                                                                                                                                                                                                                                                                                                                                                                                                                                                                                                                                                                                                                                                                                                                                                                                                                                                                                                                                                                                                                                                                                                                                                                                                                                                                                                                                                                                                                                                                                                                                                                                                                                                                                                                                                                                                                                                                                                                                                                                                     | Body material            | Anodized 20u aluminum      |                             |                        |
|                                                                                                                                                                                                                                                                                                                                                                                                                                                                                                                                                                                                                                                                                                                                                                                                                                                                                                                                                                                                                                                                                                                                                                                                                                                                                                                                                                                                                                                                                                                                                                                                                                                                                                                                                                                                                                                                                                                                                                                                                                                        |                          | anticorodal 6082           |                             |                        |
| Diffuser material Extraclear tempered glass                                                                                                                                                                                                                                                                                                                                                                                                                                                                                                                                                                                                                                                                                                                                                                                                                                                                                                                                                                                                                                                                                                                                                                                                                                                                                                                                                                                                                                                                                                                                                                                                                                                                                                                                                                                                                                                                                                                                                                                                            | External screws material | Stainless steel 316L (A4)  |                             |                        |
|                                                                                                                                                                                                                                                                                                                                                                                                                                                                                                                                                                                                                                                                                                                                                                                                                                                                                                                                                                                                                                                                                                                                                                                                                                                                                                                                                                                                                                                                                                                                                                                                                                                                                                                                                                                                                                                                                                                                                                                                                                                        | Diffuser material        | Extraclear tempered glass  |                             |                        |

#### Photometry

Technical drawing

Accessories

DRAINING OUTERCASE
Outercase draining OCEANO 1

Cod: CEAZZZ000

Cod: CEAZZZ001

SLIM WATER-PROOF OUTERCASE Outercase waterproof slim OCEANO 1

Cod: CEAZZZ002