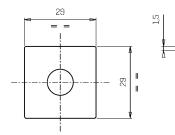

#### Mechanical data

| Length (mm)96Class ISO 9223CHeight (mm)44Otic typeTechnopdymeTIR LensWeight (g)46Optical optionalNoneIP RatingIP66 IP68Maximal working50° CIK ratingSquareMininal working temperature20° CShapeAluminum / AluminiumMaximal static load (kN)5Finishing colourAnodized 200 aluminumValk-overNoAnicorodal 6082, Anodized<br>002Maximal surface temperature50° CAndized 201 aluminumHaximal surface temperature50° CBody materialAnodized 201 aluminumHaximal surface temperature100 aluminumBody materialAnodized 201 aluminum100 aluminum100 aluminumBody materialAnodized 201 aluminum100 aluminum100 aluminumBody materialAnodized 201 aluminum100 aluminum100 aluminumAnodized 201 aluminum100 aluminum100 aluminumAnodized 20                                                                                                                                                                                                                                                                                                                                                                                                                                                                                                                                                                                                                                                                                                                                                                                                                                                                                     |                          |                            |                             |                        |
|------------------------------------------------------------------------------------------------------------------------------------------------------------------------------------------------------------------------------------------------------------------------------------------------------------------------------------------------------------------------------------------------------------------------------------------------------------------------------------------------------------------------------------------------------------------------------------------------------------------------------------------------------------------------------------------------------------------------------------------------------------------------------------------------------------------------------------------------------------------------------------------------------------------------------------------------------------------------------------------------------------------------------------------------------------------------------------------------------------------------------------------------------------------------------------------------------------------------------------------------------------------------------------------------------------------------------------------------------------------------------------------------------------------------------------------------------------------------------------------------------------------------------------------------------------------------------------------------------------------------------------------------------------------------------------------------------------------------------------------------------------------------------------------------------------------------------------------------------------------------------------------------------------------------------------------------------------------------------------------------------------------------------------|--------------------------|----------------------------|-----------------------------|------------------------|
| Height (mm)44Optic typeTechnopolymer TIR LensWeight (g)46Optical optionalNoneIP RatingIP66 / IP68Maximal working+50° CIK ratingK09temperature-20° CShapeSquareMaximal static load (kN)5Finishing colourAluminium / AluminiumMaximal static load (kN)5Frame materialAnodized 20u aluminumWalk-overYesAnodized 20u aluminumHaximal surface temperature+50° CAnodized 20u aluminumHaximal surface temperature+50° CAnodized 20u aluminumAnodized 20u aluminum+50° CAnodized 20u aluminum+50° CAnodizedAnodized 20u aluminum+50° CAnodized 20u aluminum+50° CAnodized 20u aluminum+50° CAnodized 20u aluminum+50° CAnticorodal 6082-Anticorodal 6082 <td< td=""><td>Width (mm)</td><td>29</td><td>Diffuser thickness (mm)</td><td>4</td></td<>                                                                                                                                                                                                                                                                                                                                                                                                                                                                                                                                                                                                                                                                                                                                                                                                                                                                                                                                | Width (mm)               | 29                         | Diffuser thickness (mm)     | 4                      |
| Weight (g)46Optical optionalNoneIP RatingIP66 / IP68Maximal working $\pm 50^\circ$ CIK ratingIK09temperature $20^\circ$ CShapeSquareMinimal working temperature $20^\circ$ CFinishing colourAluminium / AluminiumMaximal static load (kN)5Frame material<br>Du aluminum anticorodal<br>$602$ Maximal surface temperature $50^\circ$ CBody material<br>EndogrameAnodized 20u aluminum<br>$1000000000000000000000000000000000000$                                                                                                                                                                                                                                                                                                                                                                                                                                                                                                                                                                                                                                                                                                                                                                                                                                                                                                                                                                                                                                                                                                                                                                                                                                                                                                                                                                                                                                                                                                                                                                                                    | Length (mm)              | 29                         | Class ISO 9223              | C5                     |
| IP Rating   IP66 / IP68   Maximal working   +50° C     IK rating   IK09   temperature     Shape   Square   Minimal working temperature   -20° C     Finishing colour   Aluminium / Aluminium   Maximal static load (kN)   5     Frame material   Anodized 20u aluminum   Walk-over   Yes     anticorodal 6082, Anodized   Driver-over   No     20u aluminum anticorodal   6082   Anodized 20u aluminum   +50° C     Body material   Anodized 20u aluminum   +50° C   Aluminum     anticorodal 6082, Anodized   Anodized 200 aluminum   +50° C     anticorodal 6082, Anodized   Anodized 200 aluminum   +50° C     Body material   Anodized 200 aluminum   +50° C     anticorodal 6082   Anodized 200 aluminum   +50° C     anticorodal 6082   Anodized 200 aluminum   +50° C     Body material   Anodized 200 aluminum   +50° C     anticorodal 6082   +50° C   +50° C     External screws material   Stainless steel 316L (A4)   +50° C                                                                                                                                                                                                                                                                                                                                                                                                                                                                                                                                                                                                                                                                                                                                                                                                                                                                                                                                                                                                                                                                                           | Height (mm)              | 44                         | Optic type                  | Technopolymer TIR Lens |
| IK rating IKO9 temperature   Shape Square Minimal working temperature -20° C   Finishing colour Aluminium / Aluminium Maximal static load (kN) 5   Frame material Anodized 20u aluminum Walk-over Ves   anticorodal 6082, Anodized Driver-over No   20u aluminum anticorodal 6082 Areas EN 60598-2-13 Al / A2   Body material Anodized 20u aluminum Stainless steel 316L (A4) Stainless steel 316L (A4)                                                                                                                                                                                                                                                                                                                                                                                                                                                                                                                                                                                                                                                                                                                                                                                                                                                                                                                                                                                                                                                                                                                                                                                                                                                                                                                                                                                                                                                                                                                                                                                                                            | Weight (g)               | 46                         | Optical optional            | None                   |
| Shape   Square   Minimal working temperature   -20° C     Finishing colour   Aluminium / Aluminium   Maximal static load (kN)   5     Frame material   Anodized 20u aluminum   Walk-over   Yes     anticorodal 6082, Anodized   Driver-over   No     20u aluminum anticorodal   Anodized 20u aluminum   +50° C     6082   Areas EN 60598-2-13   Al / A2     Body material   Anodized 20u aluminum   +50° C     inticorodal 6082   Areas EN 60598-2-13   Al / A2     External screws material   Stainless steel 316L (A4)   +50° C                                                                                                                                                                                                                                                                                                                                                                                                                                                                                                                                                                                                                                                                                                                                                                                                                                                                                                                                                                                                                                                                                                                                                                                                                                                                                                                                                                                                                                                                                                  | IP Rating                | IP66/IP68                  | Maximal working             | +50° C                 |
| Finishing colourAluminium / AluminiumMaximal static load (kN)5Frame material<br>anticorodal 6082, Anodized<br>anticorodal 6082, Anodized<br>020 aluminum anticorodal<br>6082Walk-overVesMaximal surface temperature<br>Areas EN 60598-2-1350° CAl / A2Body material<br>anticorodal 6082Anodized 200 aluminum<br>anticorodal 6082Al / A2External screws materialStainless steel 316L (A4)Stainless steel 316L (A4)                                                                                                                                                                                                                                                                                                                                                                                                                                                                                                                                                                                                                                                                                                                                                                                                                                                                                                                                                                                                                                                                                                                                                                                                                                                                                                                                                                                                                                                                                                                                                                                                                  | IK rating                | IK09                       | temperature                 |                        |
| Frame materialAnodized 20u aluminum<br>anticorodal 6082, Anodized<br>20u aluminum anticorodal<br>6082Walk-overYesZou aluminum anticorodal<br>6082Driver-overNoMaximal surface temperature+50° CAreas EN 60598-2-13A1 / A2Anodized 20u aluminum<br>anticorodal 6082Stainless steel 316L (A4)                                                                                                                                                                                                                                                                                                                                                                                                                                                                                                                                                                                                                                                                                                                                                                                                                                                                                                                                                                                                                                                                                                                                                                                                                                                                                                                                                                                                                                                                                                                                                                                                                                                                                                                                        | Shape                    | Square                     | Minimal working temperature | -20° C                 |
| anticorodal 6082, Anodized<br>20u aluminum anticorodal<br>6082Driver-overNoMaximal surface temperature<br>4082+50° CMaximal surface temperature<br>anticorodal 6082, Anodized 20u aluminum<br>anticorodal 6082Areas EN 60598-2-13A1 / A2External screws materialStainless steel 316L (A4)Stainless steel 316L (A4)Stainless steel 316L (A4)                                                                                                                                                                                                                                                                                                                                                                                                                                                                                                                                                                                                                                                                                                                                                                                                                                                                                                                                                                                                                                                                                                                                                                                                                                                                                                                                                                                                                                                                                                                                                                                                                                                                                        | Finishing colour         | Aluminium / Aluminium      | Maximal static load (kN)    | 5                      |
| 20u aluminum anticorodal<br>6082Maximal surface temperature+50° CAreas EN 60598-2-13A1 / A2Anodized 20u aluminum<br>anticorodal 6082                                                                                                                                                                                                                                                                                                                                                                                                                                                                                                                                                                                                                                                                                                                                                                                                                                                                                                                                                                                                                                                                                                                                                                                                                                                                                                                                                                                                                                                                                                                                                                                                                                                                                                                                                                                                                                                                                               | Frame material           | Anodized 20u aluminum      | Walk-over                   | Yes                    |
| 6082 Areas EN 60598-2-13 A1 / A2   Body material Anodized 20u aluminum<br>anticorodal 6082 Father of the set of the s |                          | anticorodal 6082, Anodized | Driver-over                 | No                     |
| Body material   Anodized 20u aluminum     anticorodal 6082     External screws material   Stainless steel 316L (A4)                                                                                                                                                                                                                                                                                                                                                                                                                                                                                                                                                                                                                                                                                                                                                                                                                                                                                                                                                                                                                                                                                                                                                                                                                                                                                                                                                                                                                                                                                                                                                                                                                                                                                                                                                                                                                                                                                                                |                          | 20u aluminum anticorodal   | Maximal surface temperature | +50° C                 |
| anticorodal 6082<br>External screws material Stainless steel 316L (A4)                                                                                                                                                                                                                                                                                                                                                                                                                                                                                                                                                                                                                                                                                                                                                                                                                                                                                                                                                                                                                                                                                                                                                                                                                                                                                                                                                                                                                                                                                                                                                                                                                                                                                                                                                                                                                                                                                                                                                             |                          | 6082                       | Areas EN 60598-2-13         | A1/A2                  |
| External screws material Stainless steel 316L (A4)                                                                                                                                                                                                                                                                                                                                                                                                                                                                                                                                                                                                                                                                                                                                                                                                                                                                                                                                                                                                                                                                                                                                                                                                                                                                                                                                                                                                                                                                                                                                                                                                                                                                                                                                                                                                                                                                                                                                                                                 | Body material            | Anodized 20u aluminum      |                             |                        |
|                                                                                                                                                                                                                                                                                                                                                                                                                                                                                                                                                                                                                                                                                                                                                                                                                                                                                                                                                                                                                                                                                                                                                                                                                                                                                                                                                                                                                                                                                                                                                                                                                                                                                                                                                                                                                                                                                                                                                                                                                                    |                          | anticorodal 6082           |                             |                        |
| Diffuser material Extraclear tempered glass                                                                                                                                                                                                                                                                                                                                                                                                                                                                                                                                                                                                                                                                                                                                                                                                                                                                                                                                                                                                                                                                                                                                                                                                                                                                                                                                                                                                                                                                                                                                                                                                                                                                                                                                                                                                                                                                                                                                                                                        | External screws material | Stainless steel 316L (A4)  |                             |                        |
|                                                                                                                                                                                                                                                                                                                                                                                                                                                                                                                                                                                                                                                                                                                                                                                                                                                                                                                                                                                                                                                                                                                                                                                                                                                                                                                                                                                                                                                                                                                                                                                                                                                                                                                                                                                                                                                                                                                                                                                                                                    | Diffuser material        | Extraclear tempered glass  |                             |                        |

#### Photometry

Technical drawing

Accessories

DRAINING OUTERCASE

Outercase draining OCEANO 1

Cod: CEAZZZ000

SLIM DRAINING OUTERCASE

Outercase draining slim OCEANO 1