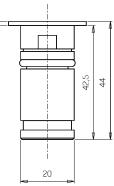

#### Mechanical data

| Length (mm)96Class ISO 9223CHeight (mm)44Otic typeTechnopdymeTIR LensWeight (g)46Optical optionalNoneIP RatingIP66 IP68Maximal working50° CIK ratingSquareMininal working temperature20° CShapeAluminum / AluminiumMaximal static load (kN)5Finishing colourAnodized 200 aluminumValk-overNoAnicorodal 6082, Anodized<br>002Maximal surface temperature50° CAndized 201 aluminumHaximal surface temperature50° CBody materialAnodized 201 aluminumHaximal surface temperature100 aluminumBody materialAnodized 201 aluminum100 aluminum100 aluminumBody materialAnodized 201 aluminum100 aluminum100 aluminumBody materialAnodized 201 aluminum100 aluminum100 aluminumAnodized 201 aluminum100 aluminum100 aluminumAnodized 20                                                                                                                                                                                                                                                                                                                                                                                                                                                                                                                                                                                                                                                                                                                                                                                                                                                                                     |                          |                            |                             |                        |
|------------------------------------------------------------------------------------------------------------------------------------------------------------------------------------------------------------------------------------------------------------------------------------------------------------------------------------------------------------------------------------------------------------------------------------------------------------------------------------------------------------------------------------------------------------------------------------------------------------------------------------------------------------------------------------------------------------------------------------------------------------------------------------------------------------------------------------------------------------------------------------------------------------------------------------------------------------------------------------------------------------------------------------------------------------------------------------------------------------------------------------------------------------------------------------------------------------------------------------------------------------------------------------------------------------------------------------------------------------------------------------------------------------------------------------------------------------------------------------------------------------------------------------------------------------------------------------------------------------------------------------------------------------------------------------------------------------------------------------------------------------------------------------------------------------------------------------------------------------------------------------------------------------------------------------------------------------------------------------------------------------------------------------|--------------------------|----------------------------|-----------------------------|------------------------|
| Height (mm)44Optic typeTechnopolymer TIR LensWeight (g)46Optical optionalNoneIP RatingIP66 / IP68Maximal working+50° CIK ratingK09temperature-20° CShapeSquareMaximal static load (kN)5Finishing colourAluminium / AluminiumMaximal static load (kN)5Frame materialAnodized 20u aluminumWalk-overYesAnodized 20u aluminumHaximal surface temperature+50° CAnodized 20u aluminumHaximal surface temperature+50° CAnodized 20u aluminumAnodized 20u aluminum+50° CAnodized 20u aluminum+50° CAnodizedAnodized 20u aluminum+50° CAnodized 20u aluminum+50° CAnodized 20u aluminum+50° CAnodized 20u aluminum+50° CAnticorodal 6082-Anticorodal 6082 <td< td=""><td>Width (mm)</td><td>29</td><td>Diffuser thickness (mm)</td><td>4</td></td<>                                                                                                                                                                                                                                                                                                                                                                                                                                                                                                                                                                                                                                                                                                                                                                                                                                                                                                                                | Width (mm)               | 29                         | Diffuser thickness (mm)     | 4                      |
| Weight (g)46Optical optionalNoneIP RatingIP66 / IP68Maximal working $\pm 50^\circ$ CIK ratingIK09temperature $20^\circ$ CShapeSquareMinimal working temperature $20^\circ$ CFinishing colourAluminium / AluminiumMaximal static load (kN)5Frame material<br>Du aluminum anticorodal<br>$602$ Maximal surface temperature $50^\circ$ CBody material<br>EndogrameAnodized 20u aluminum<br>$1000000000000000000000000000000000000$                                                                                                                                                                                                                                                                                                                                                                                                                                                                                                                                                                                                                                                                                                                                                                                                                                                                                                                                                                                                                                                                                                                                                                                                                                                                                                                                                                                                                                                                                                                                                                                                    | Length (mm)              | 29                         | Class ISO 9223              | C5                     |
| IP Rating   IP66 / IP68   Maximal working   +50° C     IK rating   IK09   temperature     Shape   Square   Minimal working temperature   -20° C     Finishing colour   Aluminium / Aluminium   Maximal static load (kN)   5     Frame material   Anodized 20u aluminum   Walk-over   Yes     anticorodal 6082, Anodized   Driver-over   No     20u aluminum anticorodal   6082   Anodized 20u aluminum   +50° C     Body material   Anodized 20u aluminum   +50° C   Aluminum     anticorodal 6082, Anodized   Anodized 200 aluminum   +50° C     anticorodal 6082, Anodized   Anodized 200 aluminum   +50° C     Body material   Anodized 200 aluminum   +50° C     anticorodal 6082   Anodized 200 aluminum   +50° C     anticorodal 6082   Anodized 200 aluminum   +50° C     Body material   Anodized 200 aluminum   +50° C     anticorodal 6082   +50° C   +50° C     External screws material   Stainless steel 316L (A4)   +50° C                                                                                                                                                                                                                                                                                                                                                                                                                                                                                                                                                                                                                                                                                                                                                                                                                                                                                                                                                                                                                                                                                           | Height (mm)              | 44                         | Optic type                  | Technopolymer TIR Lens |
| IK rating IKO9 temperature   Shape Square Minimal working temperature -20° C   Finishing colour Aluminium / Aluminium Maximal static load (kN) 5   Frame material Anodized 20u aluminum Walk-over Ves   anticorodal 6082, Anodized Driver-over No   20u aluminum anticorodal 6082 Areas EN 60598-2-13 Al / A2   Body material Anodized 20u aluminum Stainless steel 316L (A4) Stainless steel 316L (A4)                                                                                                                                                                                                                                                                                                                                                                                                                                                                                                                                                                                                                                                                                                                                                                                                                                                                                                                                                                                                                                                                                                                                                                                                                                                                                                                                                                                                                                                                                                                                                                                                                            | Weight (g)               | 46                         | Optical optional            | None                   |
| Shape   Square   Minimal working temperature   -20° C     Finishing colour   Aluminium / Aluminium   Maximal static load (kN)   5     Frame material   Anodized 20u aluminum   Walk-over   Yes     anticorodal 6082, Anodized   Driver-over   No     20u aluminum anticorodal   Anodized 20u aluminum   +50° C     6082   Areas EN 60598-2-13   Al / A2     Body material   Anodized 20u aluminum   +50° C     inticorodal 6082   Areas EN 60598-2-13   Al / A2     External screws material   Stainless steel 316L (A4)   +50° C                                                                                                                                                                                                                                                                                                                                                                                                                                                                                                                                                                                                                                                                                                                                                                                                                                                                                                                                                                                                                                                                                                                                                                                                                                                                                                                                                                                                                                                                                                  | IP Rating                | IP66/IP68                  | Maximal working             | +50° C                 |
| Finishing colourAluminium / AluminiumMaximal static load (kN)5Frame material<br>anticorodal 6082, Anodized<br>anticorodal 6082, Anodized<br>020 aluminum anticorodal<br>6082Walk-overVesMaximal surface temperature<br>Areas EN 60598-2-1350° CAl / A2Body material<br>anticorodal 6082Anodized 200 aluminum<br>anticorodal 6082Al / A2External screws materialStainless steel 316L (A4)Stainless steel 316L (A4)                                                                                                                                                                                                                                                                                                                                                                                                                                                                                                                                                                                                                                                                                                                                                                                                                                                                                                                                                                                                                                                                                                                                                                                                                                                                                                                                                                                                                                                                                                                                                                                                                  | IK rating                | IK09                       | temperature                 |                        |
| Frame materialAnodized 20u aluminum<br>anticorodal 6082, Anodized<br>20u aluminum anticorodal<br>6082Walk-overYesZou aluminum anticorodal<br>6082Driver-overNoMaximal surface temperature+50° CAreas EN 60598-2-13A1 / A2Anodized 20u aluminum<br>anticorodal 6082Stainless steel 316L (A4)                                                                                                                                                                                                                                                                                                                                                                                                                                                                                                                                                                                                                                                                                                                                                                                                                                                                                                                                                                                                                                                                                                                                                                                                                                                                                                                                                                                                                                                                                                                                                                                                                                                                                                                                        | Shape                    | Square                     | Minimal working temperature | -20° C                 |
| anticorodal 6082, Anodized<br>20u aluminum anticorodal<br>6082Driver-overNoMaximal surface temperature<br>4082+50° CMaximal surface temperature<br>anticorodal 6082, Anodized 20u aluminum<br>anticorodal 6082Areas EN 60598-2-13A1 / A2External screws materialStainless steel 316L (A4)Stainless steel 316L (A4)Stainless steel 316L (A4)                                                                                                                                                                                                                                                                                                                                                                                                                                                                                                                                                                                                                                                                                                                                                                                                                                                                                                                                                                                                                                                                                                                                                                                                                                                                                                                                                                                                                                                                                                                                                                                                                                                                                        | Finishing colour         | Aluminium / Aluminium      | Maximal static load (kN)    | 5                      |
| 20u aluminum anticorodal<br>6082Maximal surface temperature+50° CAreas EN 60598-2-13A1 / A2Anodized 20u aluminum<br>anticorodal 6082                                                                                                                                                                                                                                                                                                                                                                                                                                                                                                                                                                                                                                                                                                                                                                                                                                                                                                                                                                                                                                                                                                                                                                                                                                                                                                                                                                                                                                                                                                                                                                                                                                                                                                                                                                                                                                                                                               | Frame material           | Anodized 20u aluminum      | Walk-over                   | Yes                    |
| 6082 Areas EN 60598-2-13 A1 / A2   Body material Anodized 20u aluminum<br>anticorodal 6082 Father of the set of the s |                          | anticorodal 6082, Anodized | Driver-over                 | No                     |
| Body material   Anodized 20u aluminum     anticorodal 6082     External screws material   Stainless steel 316L (A4)                                                                                                                                                                                                                                                                                                                                                                                                                                                                                                                                                                                                                                                                                                                                                                                                                                                                                                                                                                                                                                                                                                                                                                                                                                                                                                                                                                                                                                                                                                                                                                                                                                                                                                                                                                                                                                                                                                                |                          | 20u aluminum anticorodal   | Maximal surface temperature | +50° C                 |
| anticorodal 6082<br>External screws material Stainless steel 316L (A4)                                                                                                                                                                                                                                                                                                                                                                                                                                                                                                                                                                                                                                                                                                                                                                                                                                                                                                                                                                                                                                                                                                                                                                                                                                                                                                                                                                                                                                                                                                                                                                                                                                                                                                                                                                                                                                                                                                                                                             |                          | 6082                       | Areas EN 60598-2-13         | A1/A2                  |
| External screws material Stainless steel 316L (A4)                                                                                                                                                                                                                                                                                                                                                                                                                                                                                                                                                                                                                                                                                                                                                                                                                                                                                                                                                                                                                                                                                                                                                                                                                                                                                                                                                                                                                                                                                                                                                                                                                                                                                                                                                                                                                                                                                                                                                                                 | Body material            | Anodized 20u aluminum      |                             |                        |
|                                                                                                                                                                                                                                                                                                                                                                                                                                                                                                                                                                                                                                                                                                                                                                                                                                                                                                                                                                                                                                                                                                                                                                                                                                                                                                                                                                                                                                                                                                                                                                                                                                                                                                                                                                                                                                                                                                                                                                                                                                    |                          | anticorodal 6082           |                             |                        |
| Diffuser material Extraclear tempered glass                                                                                                                                                                                                                                                                                                                                                                                                                                                                                                                                                                                                                                                                                                                                                                                                                                                                                                                                                                                                                                                                                                                                                                                                                                                                                                                                                                                                                                                                                                                                                                                                                                                                                                                                                                                                                                                                                                                                                                                        | External screws material | Stainless steel 316L (A4)  |                             |                        |
|                                                                                                                                                                                                                                                                                                                                                                                                                                                                                                                                                                                                                                                                                                                                                                                                                                                                                                                                                                                                                                                                                                                                                                                                                                                                                                                                                                                                                                                                                                                                                                                                                                                                                                                                                                                                                                                                                                                                                                                                                                    | Diffuser material        | Extraclear tempered glass  |                             |                        |