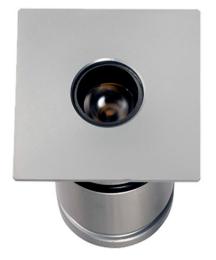

# OCEANO 1.1 OCEANO 1.1 1W AL-AL 15° 4000K 24V 0,4M

Cod: CEA01FCS000A00

## Technical description

Inground luminaire, walk-over, suitable for outdoor environments (IP66/IP68), with operating temperature range: -20°C / +50°C. To provide maximum versatility of application, the body can be made of aluminum or steel; the frame, aluminum, steel or brass. The light source consists of a single 1W power Led chip powered at 24V constant voltage with integrated driver. The luminous flux makes it ideal for tracing pedestrian paths or achieving a starry ceiling effect, thanks to the different emission angles. The source is set back for greater visual comfort. Color rendering index CRI > 90. Oceano is equipped with IdroSkud® system to protect electronic components from voltage spikes, polarity reversal and water infiltration. Installation accessories (draining and waterproof outercase and plasterboard spring) are provided. The product must be combined with a power supply to ensure its operation. The power supply must be ordered separately. The amount of luminaires that can be connected to a single power supply varies depending on the type of installation. It is up to the installer to verify the possible voltage drop by evaluating the distance between the product and the power supply.